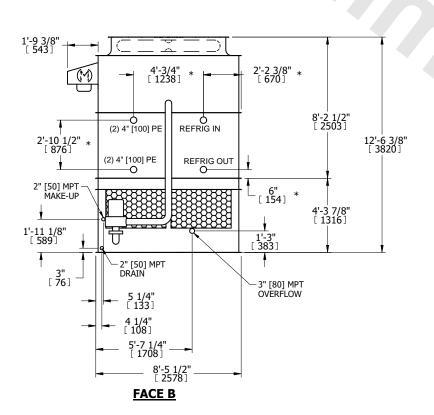

## NOTES:

- 1. (M)- FAN MOTOR LOCATION
- 2. HEAVIEST SECTION IS UPPER SECTION
- 3. MPT DENOTES MALE PIPE THREAD FPT DENOTES FEMALE PIPE THREAD BFW DENOTES BEVELED FOR WELDING **GVD DENOTES GROOVED** FLG DENOTES FLANGE PE DENOTES PLAIN END
- 4. +UNIT WEIGHT DOES NOT INCLUDE ACCESSORIES (SEE ACCESSORY DRAWINGS)
- 5. MAKE-UP WATER PRESSURE 20 psi MIN [137 kPa], 50 psi MAX [344 kPa]
- 6. \*-APPROXIMATE DIMENSIONS DO NOT USE FOR PRE-FABRICATION OF CONNECTING
- 7. 3/4" [19mm] DIA. MOUNTING HOLES. REFER TO RECOMMENDED STEEL SUPPORT DRAWING.
- 8. DIMENSIONS LISTED AS FOLLOWS: **ENGLISH FT-IN** METRIC [mm]