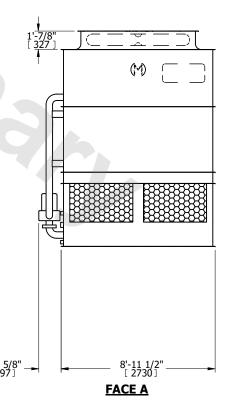

## NOTES:

- 1. (M)- FAN MOTOR LOCATION
- 2. HEAVIEST SECTION IS UPPER SECTION
- 3. MPT DENOTES MALE PIPE THREAD FPT DENOTES FEMALE PIPE THREAD BFW DENOTES BEVELED FOR WELDING **GVD DENOTES GROOVED** FLG DENOTES FLANGE PE DENOTES PLAIN END
- 4. +UNIT WEIGHT DOES NOT INCLUDE ACCESSORIES (SEE ACCESSORY DRAWINGS)
- 5. MAKE-UP WATER PRESSURE 20 psi MIN [137 kPa], 50 psi MAX [344 kPa]
- 6. \*-APPROXIMATE DIMENSIONS DO NOT USE FOR PRE-FABRICATION OF CONNECTING
- 7. 3/4" [19mm] DIA. MOUNTING HOLES. REFER TO RECOMMENDED STEEL SUPPORT DRAWING.
- 8. DIMENSIONS LISTED AS FOLLOWS: **ENGLISH FT-IN** METRIC [mm]