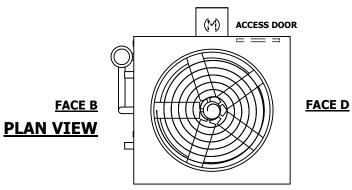

## NOTES:

- 1. (M)- FAN MOTOR LOCATION
- 2. HEAVIEST SECTION IS UPPER SECTION
- 3. MPT DENOTES MALE PIPE THREAD FPT DENOTES FEMALE PIPE THREAD BFW DENOTES BEVELED FOR WELDING **GVD DENOTES GROOVED** FLG DENOTES FLANGE PE DENOTES PLAIN END
- 4. +UNIT WEIGHT DOES NOT INCLUDE ACCESSORIES (SEE ACCESSORY DRAWINGS)
- 5. MAKE-UP WATER PRESSURE 20 psi MIN [137 kPa], 50 psi MAX [344 kPa]
- 6. \*-APPROXIMATE DIMENSIONS DO NOT USE FOR PRE-FABRICATION OF CONNECTING
- 7. 3/4" [19mm] DIA. MOUNTING HOLES. REFER TO RECOMMENDED STEEL SUPPORT DRAWING.
- 8. DIMENSIONS LISTED AS FOLLOWS: **ENGLISH FT-IN** METRIC [mm]