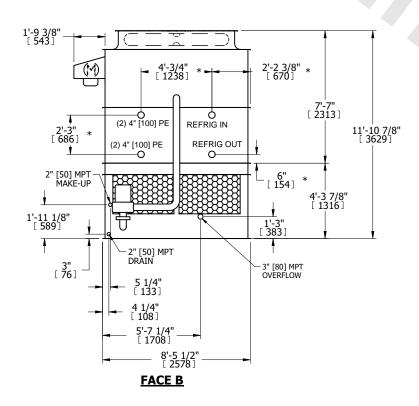

**FACE A** 

**SHIPPING** WEIGHT

11210 lbs+ [5085] kg+

OPERATING WEIGHT

14230 lbs+ [6455] kg+

HEAVIEST SECTION WEIGHT

9770 lbs+ [4435] kg+

NO. OF SHIPPING SECTIONS