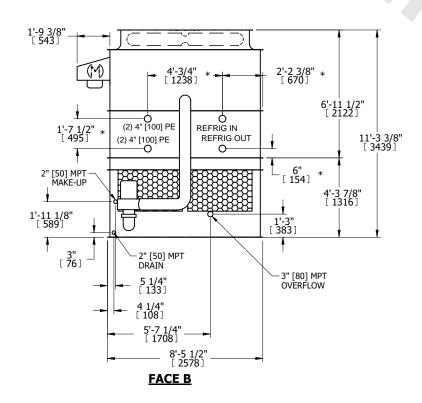

## NOTES:

- 1. (M)- FAN MOTOR LOCATION
- 2. HEAVIEST SECTION IS UPPER SECTION
- 3. MPT DENOTES MALE PIPE THREAD FPT DENOTES FEMALE PIPE THREAD BFW DENOTES BEVELED FOR WELDING **GVD DENOTES GROOVED** FLG DENOTES FLANGE PE DENOTES PLAIN END
- 4. +UNIT WEIGHT DOES NOT INCLUDE ACCESSORIES (SEE ACCESSORY DRAWINGS)
- 5. MAKE-UP WATER PRESSURE 20 psi MIN [137 kPa], 50 psi MAX [344 kPa]
- 6. \*-APPROXIMATE DIMENSIONS DO NOT USE FOR PRE-FABRICATION OF CONNECTING
- 7. 3/4" [19mm] DIA. MOUNTING HOLES. REFER TO RECOMMENDED STEEL SUPPORT DRAWING.
- 8. DIMENSIONS LISTED AS FOLLOWS: **ENGLISH FT-IN** METRIC [mm]