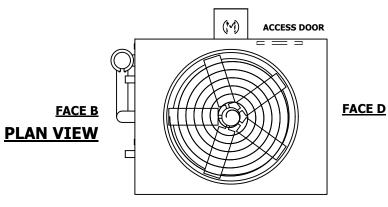

## NOTES:

- 1. (M)- FAN MOTOR LOCATION
- 2. HEAVIEST SECTION IS UPPER SECTION
- 3. MPT DENOTES MALE PIPE THREAD FPT DENOTES FEMALE PIPE THREAD BFW DENOTES BEVELED FOR WELDING **GVD DENOTES GROOVED** FLG DENOTES FLANGE PE DENOTES PLAIN END
- 4. +UNIT WEIGHT DOES NOT INCLUDE ACCESSORIES (SEE ACCESSORY DRAWINGS)
- 5. MAKE-UP WATER PRESSURE 20 psi MIN [137 kPa], 50 psi MAX [344 kPa]
- 6. \*-APPROXIMATE DIMENSIONS DO NOT USE FOR PRE-FABRICATION OF CONNECTING
- 7. 3/4" [19mm] DIA. MOUNTING HOLES. REFER TO RECOMMENDED STEEL SUPPORT DRAWING.
- 8. DIMENSIONS LISTED AS FOLLOWS: **ENGLISH FT-IN** METRIC [mm]