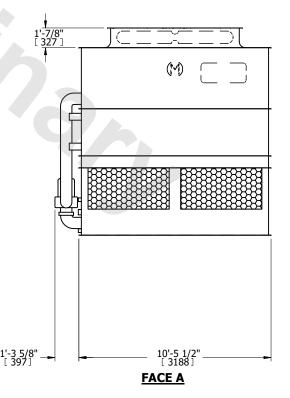

## NOTES:

- 1. (M)- FAN MOTOR LOCATION
- 2. HEAVIEST SECTION IS UPPER SECTION
- 3. MPT DENOTES MALE PIPE THREAD FPT DENOTES FEMALE PIPE THREAD BFW DENOTES BEVELED FOR WELDING **GVD DENOTES GROOVED** FLG DENOTES FLANGE PE DENOTES PLAIN END
- 4. +UNIT WEIGHT DOES NOT INCLUDE ACCESSORIES (SEE ACCESSORY DRAWINGS)
- 5. MAKE-UP WATER PRESSURE 20 psi MIN [137 kPa], 50 psi MAX [344 kPa]
- 6. \*-APPROXIMATE DIMENSIONS DO NOT USE FOR PRE-FABRICATION OF CONNECTING
- 7. 3/4" [19mm] DIA. MOUNTING HOLES. REFER TO RECOMMENDED STEEL SUPPORT DRAWING.
- 8. DIMENSIONS LISTED AS FOLLOWS: **ENGLISH FT-IN** METRIC [mm]

**FACE A** 

**SHIPPING** 10910 lbs+ [4950] kg+ WEIGHT

OPERATING WEIGHT

14360 lbs+ [6515] kg+

HEAVIEST SECTION WEIGHT

9270 lbs+ [4205] kg+

NO. OF SHIPPING SECTIONS

DRAWN BY: SLR