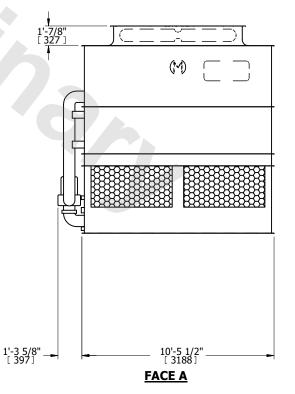

## NOTES:

- 1. (M)- FAN MOTOR LOCATION
- 2. HEAVIEST SECTION IS UPPER SECTION
- 3. MPT DENOTES MALE PIPE THREAD FPT DENOTES FEMALE PIPE THREAD BFW DENOTES BEVELED FOR WELDING **GVD DENOTES GROOVED** FLG DENOTES FLANGE PE DENOTES PLAIN END
- 4. +UNIT WEIGHT DOES NOT INCLUDE ACCESSORIES (SEE ACCESSORY DRAWINGS)
- 5. MAKE-UP WATER PRESSURE 20 psi MIN [137 kPa], 50 psi MAX [344 kPa]
- 6. \*-APPROXIMATE DIMENSIONS DO NOT USE FOR PRE-FABRICATION OF CONNECTING
- 7. 3/4" [19mm] DIA. MOUNTING HOLES. REFER TO RECOMMENDED STEEL SUPPORT DRAWING.
- 8. DIMENSIONS LISTED AS FOLLOWS: **ENGLISH FT-IN** METRIC [mm]

**FACE A** 

**FACE C** 

NO. OF SHIPPING SECTIONS **SHIPPING** OPERATING HEAVIEST SECTION 14500 lbs+ [6580] kg+ 9410 lbs+ [4270] kg+ 11050 lbs+ [5015] kg+ WEIGHT WEIGHT WEIGHT