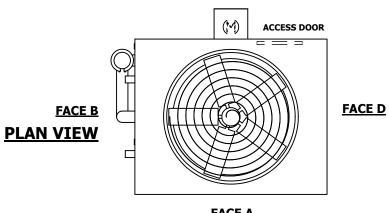

**FACE A** 

**FACE C** 

NO. OF SHIPPING SECTIONS **SHIPPING** OPERATING HEAVIEST SECTION 14500 lbs+ [6580] kg+ 9410 lbs+ [4270] kg+ 11050 lbs+ [5015] kg+ WEIGHT WEIGHT WEIGHT