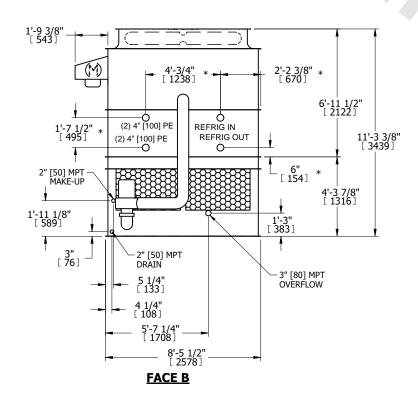

## NOTES:

- 1. (M)- FAN MOTOR LOCATION
- 2. HEAVIEST SECTION IS UPPER SECTION
- 3. MPT DENOTES MALE PIPE THREAD FPT DENOTES FEMALE PIPE THREAD BFW DENOTES BEVELED FOR WELDING **GVD DENOTES GROOVED** FLG DENOTES FLANGE PE DENOTES PLAIN END
- 4. +UNIT WEIGHT DOES NOT INCLUDE ACCESSORIES (SEE ACCESSORY DRAWINGS)
- 5. MAKE-UP WATER PRESSURE 20 psi MIN [137 kPa], 50 psi MAX [344 kPa]
- 6. \*-APPROXIMATE DIMENSIONS DO NOT USE FOR PRE-FABRICATION OF CONNECTING
- 7. 3/4" [19mm] DIA. MOUNTING HOLES. REFER TO RECOMMENDED STEEL SUPPORT DRAWING.
- 8. DIMENSIONS LISTED AS FOLLOWS: **ENGLISH FT-IN** METRIC [mm]

**FACE A** 

**FACE C** 

NO. OF SHIPPING SECTIONS **SHIPPING** OPERATING HEAVIEST SECTION 14500 lbs+ [6580] kg+ 9410 lbs+ [4270] kg+ 11050 lbs+ [5015] kg+ WEIGHT WEIGHT WEIGHT