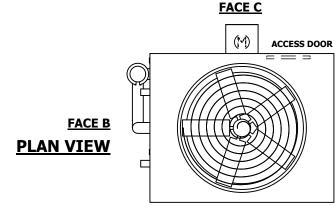

## NOTES:

- 1. (M)- FAN MOTOR LOCATION
- 2. HEAVIEST SECTION IS UPPER SECTION
- 3. MPT DENOTES MALE PIPE THREAD FPT DENOTES FEMALE PIPE THREAD BFW DENOTES BEVELED FOR WELDING **GVD DENOTES GROOVED** FLG DENOTES FLANGE PE DENOTES PLAIN END
- 4. +UNIT WEIGHT DOES NOT INCLUDE ACCESSORIES (SEE ACCESSORY DRAWINGS)
- 5. MAKE-UP WATER PRESSURE 20 psi MIN [137 kPa], 50 psi MAX [344 kPa]
- 6. \*-APPROXIMATE DIMENSIONS DO NOT USE FOR PRE-FABRICATION OF CONNECTING
- 7. 3/4" [19mm] DIA. MOUNTING HOLES. REFER TO RECOMMENDED STEEL SUPPORT DRAWING.
- 8. DIMENSIONS LISTED AS FOLLOWS: **ENGLISH FT-IN** METRIC [mm]

**FACE D** 

**FACE A** 

**SHIPPING** WEIGHT

12800 lbs+ [5810] kg+

OPERATING WEIGHT

16360 lbs+ [7425] kg+

HEAVIEST SECTION WEIGHT

11160 lbs+ [5065] kg+