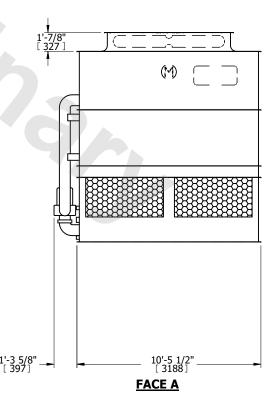

## NOTES:

- 1. (M)- FAN MOTOR LOCATION
- 2. HEAVIEST SECTION IS UPPER SECTION
- 3. MPT DENOTES MALE PIPE THREAD FPT DENOTES FEMALE PIPE THREAD BFW DENOTES BEVELED FOR WELDING **GVD DENOTES GROOVED** FLG DENOTES FLANGE PE DENOTES PLAIN END
- 4. +UNIT WEIGHT DOES NOT INCLUDE ACCESSORIES (SEE ACCESSORY DRAWINGS)
- 5. MAKE-UP WATER PRESSURE 20 psi MIN [137 kPa], 50 psi MAX [344 kPa]
- 6. \*-APPROXIMATE DIMENSIONS DO NOT USE FOR PRE-FABRICATION OF CONNECTING
- 7. 3/4" [19mm] DIA. MOUNTING HOLES. REFER TO RECOMMENDED STEEL SUPPORT DRAWING.
- 8. DIMENSIONS LISTED AS FOLLOWS: **ENGLISH FT-IN** METRIC [mm]

**FACE D** 

**FACE A** 

**SHIPPING** WEIGHT

12800 lbs+ [5810] kg+

OPERATING WEIGHT

16360 lbs+ [7425] kg+

HEAVIEST SECTION WEIGHT

11160 lbs+ [5065] kg+