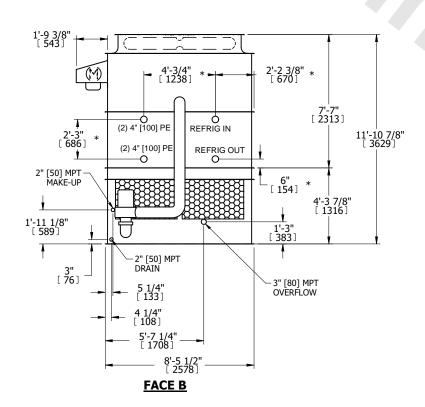

## NOTES:

- 1. (M)- FAN MOTOR LOCATION
- 2. HEAVIEST SECTION IS UPPER SECTION
- 3. MPT DENOTES MALE PIPE THREAD FPT DENOTES FEMALE PIPE THREAD BFW DENOTES BEVELED FOR WELDING **GVD DENOTES GROOVED** FLG DENOTES FLANGE PE DENOTES PLAIN END
- 4. +UNIT WEIGHT DOES NOT INCLUDE ACCESSORIES (SEE ACCESSORY DRAWINGS)
- 5. MAKE-UP WATER PRESSURE 20 psi MIN [137 kPa], 50 psi MAX [344 kPa]
- 6. \*-APPROXIMATE DIMENSIONS DO NOT USE FOR PRE-FABRICATION OF CONNECTING
- 7. 3/4" [19mm] DIA. MOUNTING HOLES. REFER TO RECOMMENDED STEEL SUPPORT DRAWING.
- 8. DIMENSIONS LISTED AS FOLLOWS: **ENGLISH FT-IN** METRIC [mm]