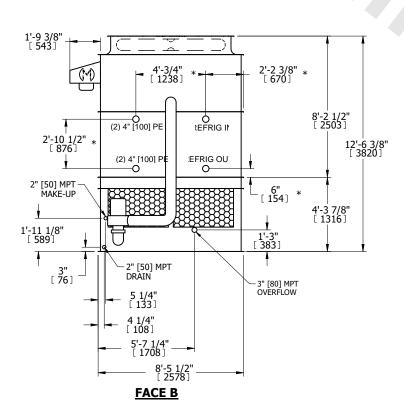

## NOTES:

- 1. (M)- FAN MOTOR LOCATION
- 2. HEAVIEST SECTION IS UPPER SECTION
- 3. MPT DENOTES MALE PIPE THREAD FPT DENOTES FEMALE PIPE THREAD BFW DENOTES BEVELED FOR WELDING **GVD DENOTES GROOVED** FLG DENOTES FLANGE PE DENOTES PLAIN END
- 4. +UNIT WEIGHT DOES NOT INCLUDE ACCESSORIES (SEE ACCESSORY DRAWINGS)
- 5. MAKE-UP WATER PRESSURE 20 psi MIN [137 kPa], 50 psi MAX [344 kPa]
- 6. \*-APPROXIMATE DIMENSIONS DO NOT USE FOR PRE-FABRICATION OF CONNECTING
- 7. 3/4" [19mm] DIA. MOUNTING HOLES. REFER TO RECOMMENDED STEEL SUPPORT DRAWING.
- 8. DIMENSIONS LISTED AS FOLLOWS: **ENGLISH FT-IN** METRIC [mm]