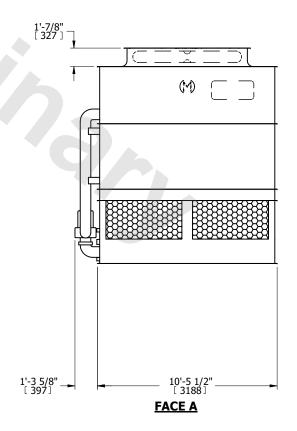

## NOTES:

- 1. (M)- FAN MOTOR LOCATION
- 2. HEAVIEST SECTION IS UPPER SECTION
- 3. MPT DENOTES MALE PIPE THREAD FPT DENOTES FEMALE PIPE THREAD BFW DENOTES BEVELED FOR WELDING **GVD DENOTES GROOVED** FLG DENOTES FLANGE PE DENOTES PLAIN END
- 4. +UNIT WEIGHT DOES NOT INCLUDE ACCESSORIES (SEE ACCESSORY DRAWINGS)
- 5. MAKE-UP WATER PRESSURE 20 psi MIN [137 kPa], 50 psi MAX [344 kPa]
- 6. \*-APPROXIMATE DIMENSIONS DO NOT USE FOR PRE-FABRICATION OF CONNECTING
- 7. 3/4" [19mm] DIA. MOUNTING HOLES. REFER TO RECOMMENDED STEEL SUPPORT DRAWING.
- 8. DIMENSIONS LISTED AS FOLLOWS: **ENGLISH FT-IN** METRIC [mm]