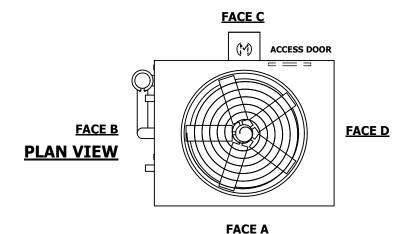

## NOTES:

- 1. (M)- FAN MOTOR LOCATION
- 2. HEAVIEST SECTION IS UPPER SECTION
- 3. MPT DENOTES MALE PIPE THREAD FPT DENOTES FEMALE PIPE THREAD BFW DENOTES BEVELED FOR WELDING **GVD DENOTES GROOVED** FLG DENOTES FLANGE PE DENOTES PLAIN END
- 4. +UNIT WEIGHT DOES NOT INCLUDE ACCESSORIES (SEE ACCESSORY DRAWINGS)
- 5. MAKE-UP WATER PRESSURE 20 psi MIN [137 kPa], 50 psi MAX [344 kPa]
- 6. \*-APPROXIMATE DIMENSIONS DO NOT USE FOR PRE-FABRICATION OF CONNECTING
- 7. 3/4" [19mm] DIA. MOUNTING HOLES. REFER TO RECOMMENDED STEEL SUPPORT DRAWING.
- 8. DIMENSIONS LISTED AS FOLLOWS: **ENGLISH FT-IN** METRIC [mm]