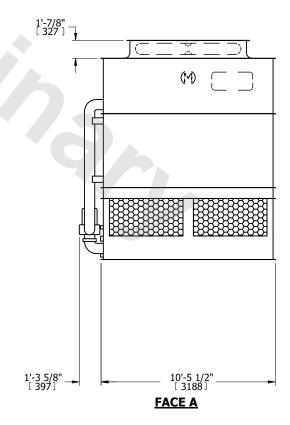

| UNIT    | CONDENSER    |           |
|---------|--------------|-----------|
| MODEL # | eco-ATC-358A | SCALE NTS |

EVAPCO, INC. Evapeo

DWG. # REV. WB3091112-DRC-ST DATE 7/22/2025 SERIAL #

- 1. (M)- FAN MOTOR LOCATION
- 2. HEAVIEST SECTION IS UPPER SECTION
- 3. MPT DENOTES MALE PIPE THREAD FPT DENOTES FEMALE PIPE THREAD BFW DENOTES BEVELED FOR WELDING **GVD DENOTES GROOVED** FLG DENOTES FLANGE PE DENOTES PLAIN END
- 4. +UNIT WEIGHT DOES NOT INCLUDE ACCESSORIES (SEE ACCESSORY DRAWINGS)
- 5. MAKE-UP WATER PRESSURE 20 psi MIN [137 kPa], 50 psi MAX [344 kPa]
- 6. \*-APPROXIMATE DIMENSIONS DO NOT USE FOR PRE-FABRICATION OF CONNECTING
- 7. 3/4" [19mm] DIA. MOUNTING HOLES. REFER TO RECOMMENDED STEEL SUPPORT DRAWING.
- 8. DIMENSIONS LISTED AS FOLLOWS: **ENGLISH FT-IN** METRIC [mm]

**SHIPPING** 16890 lbs+ [7665] kg+ WEIGHT

OPERATING WEIGHT

20670 lbs+ [9380] kg+

HEAVIEST SECTION WEIGHT

15250 lbs+ [6920] kg+

NO. OF SHIPPING SECTIONS

DRAWN BY: SLR