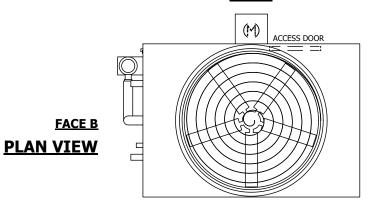

## NOTES:

- 1. (M)- FAN MOTOR LOCATION
- 2. HÉAVIEST SECTION IS UPPER SECTION
- 3. MPT DENOTES MALE PIPE THREAD FPT DENOTES FEMALE PIPE THREAD BFW DENOTES BEVELED FOR WELDING **GVD DENOTES GROOVED** FLG DENOTES FLANGE
- PE DENOTES PLAIN END
- 4. +UNIT WEIGHT DOES NOT INCLUDE ACCESSORIES (SEE ACCESSORY DRAWINGS)
- 5. MAKE-UP WATER PRESSURE 20 psi MIN [137 kPa], 50 psi MAX [344 kPa]
- 6. \*-APPROXIMATE DIMENSIONS DO NOT USE FOR PRE-FABRICATION OF CONNECTING
- 7. 3/4" [19mm] DIA. MOUNTING HOLES. REFER TO RECOMMENDED STEEL SUPPORT DRAWING.
- 8. DIMENSIONS LISTED AS FOLLOWS: