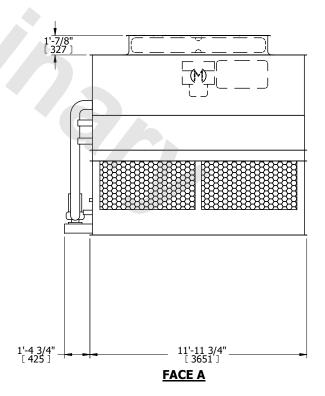

## NOTES:

- 1. (M)- FAN MOTOR LOCATION
- 2. HÉAVIEST SECTION IS UPPER SECTION
- 3. MPT DENOTES MALE PIPE THREAD FPT DENOTES FEMALE PIPE THREAD BFW DENOTES BEVELED FOR WELDING **GVD DENOTES GROOVED** FLG DENOTES FLANGE
- PE DENOTES PLAIN END
- 4. +UNIT WEIGHT DOES NOT INCLUDE ACCESSORIES (SEE ACCESSORY DRAWINGS)
- 5. MAKE-UP WATER PRESSURE 20 psi MIN [137 kPa], 50 psi MAX [344 kPa]
- 6. \*-APPROXIMATE DIMENSIONS DO NOT USE FOR PRE-FABRICATION OF CONNECTING
- 7. 3/4" [19mm] DIA. MOUNTING HOLES. REFER TO RECOMMENDED STEEL SUPPORT DRAWING.
- 8. DIMENSIONS LISTED AS FOLLOWS:

ENGLISH FT-IN METRIC [mm]

**FACE C** 

FACE D

**FACE A** 

DRAWN BY: JLG NO. OF SHIPPING SECTIONS **SHIPPING** OPERATING HEAVIEST SECTION 9710 lbs+ [4405] kg+ 7840 lbs+ [3560] kg+ 13630 lbs+ [6185] kg+ WEIGHT WEIGHT WEIGHT