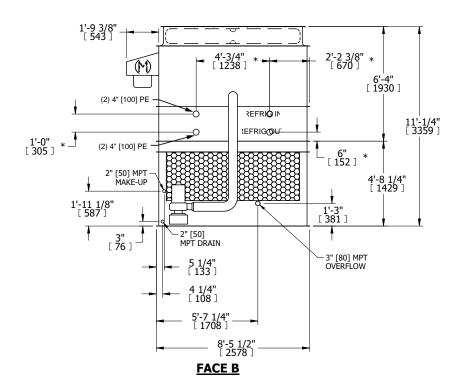

## NOTES:

- 1. (M)- FAN MOTOR LOCATION
- 2. HÉAVIEST SECTION IS UPPER SECTION
- 3. MPT DENOTES MALE PIPE THREAD FPT DENOTES FEMALE PIPE THREAD BFW DENOTES BEVELED FOR WELDING **GVD DENOTES GROOVED** FLG DENOTES FLANGE
- PE DENOTES PLAIN END
- 4. +UNIT WEIGHT DOES NOT INCLUDE ACCESSORIES (SEE ACCESSORY DRAWINGS)
- 5. MAKE-UP WATER PRESSURE 20 psi MIN [137 kPa], 50 psi MAX [344 kPa]
- 6. \*-APPROXIMATE DIMENSIONS DO NOT USE FOR PRE-FABRICATION OF CONNECTING
- 7. 3/4" [19mm] DIA. MOUNTING HOLES. REFER TO RECOMMENDED STEEL SUPPORT DRAWING.
- 8. DIMENSIONS LISTED AS FOLLOWS:

ENGLISH FT-IN METRIC [mm]

**FACE C** 

FACE D

**FACE A** 

DRAWN BY: JLG NO. OF SHIPPING SECTIONS **SHIPPING** OPERATING HEAVIEST SECTION 9710 lbs+ [4405] kg+ 7840 lbs+ [3560] kg+ 13630 lbs+ [6185] kg+ WEIGHT WEIGHT WEIGHT