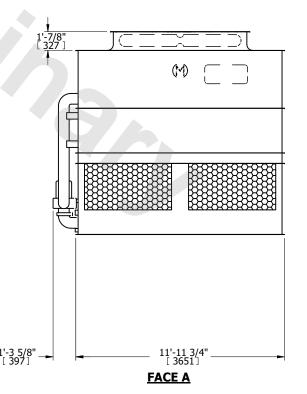

## NOTES:

- 1. (M)- FAN MOTOR LOCATION
- 2. HEAVIEST SECTION IS UPPER SECTION
- 3. MPT DENOTES MALE PIPE THREAD FPT DENOTES FEMALE PIPE THREAD BFW DENOTES BEVELED FOR WELDING **GVD DENOTES GROOVED** FLG DENOTES FLANGE PE DENOTES PLAIN END
- 4. +UNIT WEIGHT DOES NOT INCLUDE ACCESSORIES (SEE ACCESSORY DRAWINGS)
- 5. MAKE-UP WATER PRESSURE 20 psi MIN [137 kPa], 50 psi MAX [344 kPa]
- 6. \*-APPROXIMATE DIMENSIONS DO NOT USE FOR PRE-FABRICATION OF CONNECTING
- 7. 3/4" [19mm] DIA. MOUNTING HOLES. REFER TO RECOMMENDED STEEL SUPPORT DRAWING.
- 8. DIMENSIONS LISTED AS FOLLOWS: **ENGLISH FT-IN** METRIC [mm]