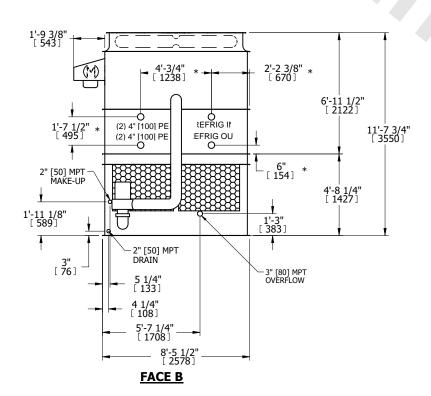

## NOTES:

- 1. (M)- FAN MOTOR LOCATION
- 2. HEAVIEST SECTION IS UPPER SECTION
- 3. MPT DENOTES MALE PIPE THREAD FPT DENOTES FEMALE PIPE THREAD BFW DENOTES BEVELED FOR WELDING **GVD DENOTES GROOVED** FLG DENOTES FLANGE PE DENOTES PLAIN END
- 4. +UNIT WEIGHT DOES NOT INCLUDE ACCESSORIES (SEE ACCESSORY DRAWINGS)
- 5. MAKE-UP WATER PRESSURE 20 psi MIN [137 kPa], 50 psi MAX [344 kPa]
- 6. \*-APPROXIMATE DIMENSIONS DO NOT USE FOR PRE-FABRICATION OF CONNECTING
- 7. 3/4" [19mm] DIA. MOUNTING HOLES. REFER TO RECOMMENDED STEEL SUPPORT DRAWING.
- 8. DIMENSIONS LISTED AS FOLLOWS: **ENGLISH FT-IN** METRIC [mm]