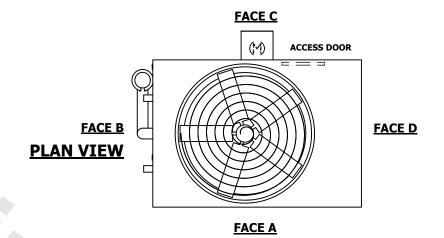

## NOTES:

- 1. (M)- FAN MOTOR LOCATION
- 2. HEAVIEST SECTION IS UPPER SECTION
- 3. MPT DENOTES MALE PIPE THREAD FPT DENOTES FEMALE PIPE THREAD BFW DENOTES BEVELED FOR WELDING **GVD DENOTES GROOVED** FLG DENOTES FLANGE PE DENOTES PLAIN END
- 4. +UNIT WEIGHT DOES NOT INCLUDE ACCESSORIES (SEE ACCESSORY DRAWINGS)
- 5. MAKE-UP WATER PRESSURE 20 psi MIN [137 kPa], 50 psi MAX [344 kPa]
- 6. \*-APPROXIMATE DIMENSIONS DO NOT USE FOR PRE-FABRICATION OF CONNECTING
- 7. 3/4" [19mm] DIA. MOUNTING HOLES. REFER TO RECOMMENDED STEEL SUPPORT DRAWING.
- 8. DIMENSIONS LISTED AS FOLLOWS: **ENGLISH FT-IN** METRIC [mm]