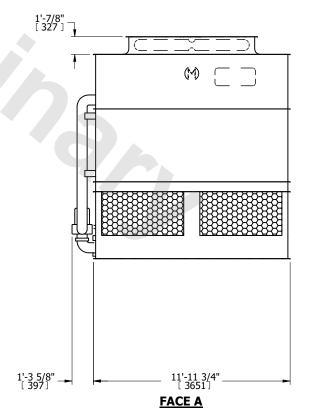

| UNIT    | CONDENSER    |           |
|---------|--------------|-----------|
| MODEL # | eco-ATC-359A | SCALE NTS |

EVAPCO, INC. Evapeo

DWG. # REV. WB3091212-DRC-ST DATE 7/23/2025 SERIAL #

- 1. (M)- FAN MOTOR LOCATION
- 2. HEAVIEST SECTION IS UPPER SECTION
- 3. MPT DENOTES MALE PIPE THREAD FPT DENOTES FEMALE PIPE THREAD BFW DENOTES BEVELED FOR WELDING **GVD DENOTES GROOVED** FLG DENOTES FLANGE PE DENOTES PLAIN END
- 4. +UNIT WEIGHT DOES NOT INCLUDE ACCESSORIES (SEE ACCESSORY DRAWINGS)
- 5. MAKE-UP WATER PRESSURE 20 psi MIN [137 kPa], 50 psi MAX [344 kPa]
- 6. \*-APPROXIMATE DIMENSIONS DO NOT USE FOR PRE-FABRICATION OF CONNECTING
- 7. 3/4" [19mm] DIA. MOUNTING HOLES. REFER TO RECOMMENDED STEEL SUPPORT DRAWING.
- 8. DIMENSIONS LISTED AS FOLLOWS: **ENGLISH FT-IN** METRIC [mm]