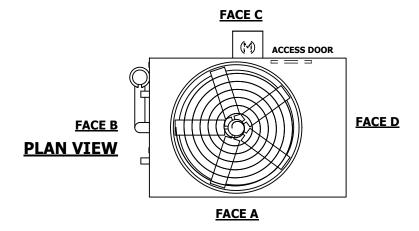

| UNIT    | CONDENSER    |           |
|---------|--------------|-----------|
| MODEL # | eco-ATC-359A | SCALE NTS |

EVAPCO, INC. Evapeo

DWG. # REV. WB3091212-DRC-ST DATE 7/23/2025 SERIAL #

- 1. (M)- FAN MOTOR LOCATION
- 2. HEAVIEST SECTION IS UPPER SECTION
- 3. MPT DENOTES MALE PIPE THREAD FPT DENOTES FEMALE PIPE THREAD BFW DENOTES BEVELED FOR WELDING **GVD DENOTES GROOVED** FLG DENOTES FLANGE PE DENOTES PLAIN END
- 4. +UNIT WEIGHT DOES NOT INCLUDE ACCESSORIES (SEE ACCESSORY DRAWINGS)
- 5. MAKE-UP WATER PRESSURE 20 psi MIN [137 kPa], 50 psi MAX [344 kPa]
- 6. \*-APPROXIMATE DIMENSIONS DO NOT USE FOR PRE-FABRICATION OF CONNECTING
- 7. 3/4" [19mm] DIA. MOUNTING HOLES. REFER TO RECOMMENDED STEEL SUPPORT DRAWING.
- 8. DIMENSIONS LISTED AS FOLLOWS: **ENGLISH FT-IN** METRIC [mm]