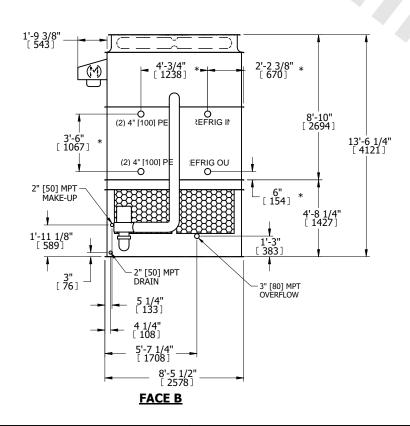

| UNIT    | CONDENSER    |           |
|---------|--------------|-----------|
| MODEL # | eco-ATC-359A | SCALE NTS |

EVAPCO, INC. Evapeo

DWG. # REV. WB3091212-DRC-ST DATE 7/23/2025 SERIAL #

- 1. (M)- FAN MOTOR LOCATION
- 2. HEAVIEST SECTION IS UPPER SECTION
- 3. MPT DENOTES MALE PIPE THREAD FPT DENOTES FEMALE PIPE THREAD BFW DENOTES BEVELED FOR WELDING **GVD DENOTES GROOVED** FLG DENOTES FLANGE PE DENOTES PLAIN END
- 4. +UNIT WEIGHT DOES NOT INCLUDE ACCESSORIES (SEE ACCESSORY DRAWINGS)
- 5. MAKE-UP WATER PRESSURE 20 psi MIN [137 kPa], 50 psi MAX [344 kPa]
- 6. \*-APPROXIMATE DIMENSIONS DO NOT USE FOR PRE-FABRICATION OF CONNECTING
- 7. 3/4" [19mm] DIA. MOUNTING HOLES. REFER TO RECOMMENDED STEEL SUPPORT DRAWING.
- 8. DIMENSIONS LISTED AS FOLLOWS: **ENGLISH FT-IN** METRIC [mm]