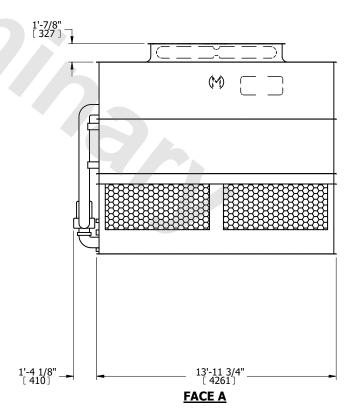

## NOTES:

**SHIPPING** 

WEIGHT

- 1. (M)- FAN MOTOR LOCATION
- 2. HÉAVIEST SECTION IS UPPER SECTION
- 3. MPT DENOTES MALE PIPE THREAD FPT DENOTES FEMALE PIPE THREAD BFW DENOTES BEVELED FOR WELDING **GVD DENOTES GROOVED** FLG DENOTES FLANGE PE DENOTES PLAIN END
- 4. +UNIT WEIGHT DOES NOT INCLUDE ACCESSORIES (SEE ACCESSORY DRAWINGS)
- 5. MAKE-UP WATER PRESSURE 20 psi MIN [137 kPa], 50 psi MAX [344 kPa]
- 6. \*-APPROXIMATE DIMENSIONS DO NOT USE FOR PRE-FABRICATION OF CONNECTING
- 7. 3/4" [19mm] DIA. MOUNTING HOLES. REFER TO RECOMMENDED STEEL SUPPORT DRAWING.
- 8. DIMENSIONS LISTED AS FOLLOWS: **ENGLISH FT-IN** METRIC [mm]