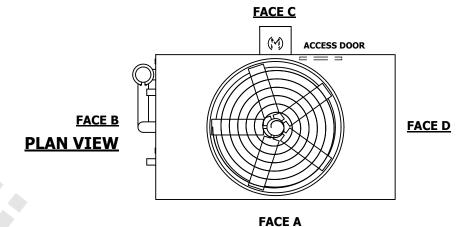

## NOTES:

**SHIPPING** 

WEIGHT

- 1. (M)- FAN MOTOR LOCATION
- 2. HÉAVIEST SECTION IS UPPER SECTION
- 3. MPT DENOTES MALE PIPE THREAD FPT DENOTES FEMALE PIPE THREAD BFW DENOTES BEVELED FOR WELDING **GVD DENOTES GROOVED** FLG DENOTES FLANGE PE DENOTES PLAIN END
- 4. +UNIT WEIGHT DOES NOT INCLUDE ACCESSORIES (SEE ACCESSORY DRAWINGS)
- 5. MAKE-UP WATER PRESSURE 20 psi MIN [137 kPa], 50 psi MAX [344 kPa]
- 6. \*-APPROXIMATE DIMENSIONS DO NOT USE FOR PRE-FABRICATION OF CONNECTING
- 7. 3/4" [19mm] DIA. MOUNTING HOLES. REFER TO RECOMMENDED STEEL SUPPORT DRAWING.
- 8. DIMENSIONS LISTED AS FOLLOWS: **ENGLISH FT-IN** METRIC [mm]