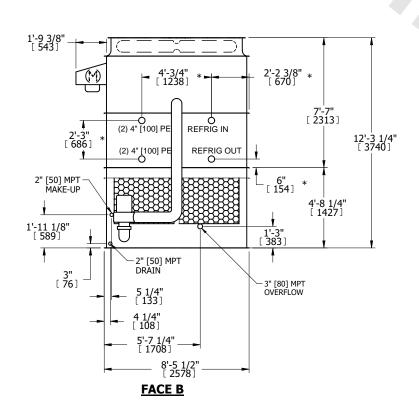

## NOTES:

**SHIPPING** 

WEIGHT

- 1. (M)- FAN MOTOR LOCATION
- 2. HÉAVIEST SECTION IS UPPER SECTION
- 3. MPT DENOTES MALE PIPE THREAD FPT DENOTES FEMALE PIPE THREAD BFW DENOTES BEVELED FOR WELDING **GVD DENOTES GROOVED** FLG DENOTES FLANGE PE DENOTES PLAIN END
- 4. +UNIT WEIGHT DOES NOT INCLUDE ACCESSORIES (SEE ACCESSORY DRAWINGS)
- 5. MAKE-UP WATER PRESSURE 20 psi MIN [137 kPa], 50 psi MAX [344 kPa]
- 6. \*-APPROXIMATE DIMENSIONS DO NOT USE FOR PRE-FABRICATION OF CONNECTING
- 7. 3/4" [19mm] DIA. MOUNTING HOLES. REFER TO RECOMMENDED STEEL SUPPORT DRAWING.
- 8. DIMENSIONS LISTED AS FOLLOWS: **ENGLISH FT-IN** METRIC [mm]