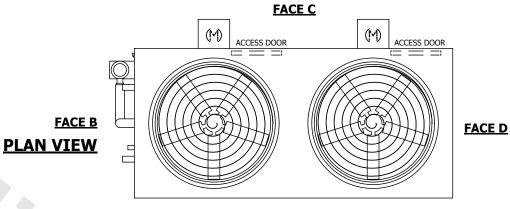

## NOTES:

- 1. (M)- FAN MOTOR LOCATION
- 2. HÉAVIEST SECTION IS UPPER SECTION
- 3. MPT DENOTES MALE PIPE THREAD FPT DENOTES FEMALE PIPE THREAD BFW DENOTES BEVELED FOR WELDING GVD DENOTES GROOVED
- FLG DENOTES FLANGE PE DENOTES PLAIN END
- 4. +UNIT WEIGHT DOES NOT INCLUDE ACCESSORIES (SEE ACCESSORY DRAWINGS)
- 5. MAKE-UP WATER PRESSURE 20 psi MIN [137 kPa], 50 psi MAX [344 kPa]
- 6. \*-APPROXIMATE DIMENSIONS DO NOT USE FOR PRE-FABRICATION OF CONNECTING PIPING
- 7. 3/4" [19mm] DIA. MOUNTING HOLES. REFER TO RECOMMENDED STEEL SUPPORT DRAWING.
- 8. DIMENSIONS LISTED AS FOLLOWS: ENGLISH FT-IN METRIC [mm]