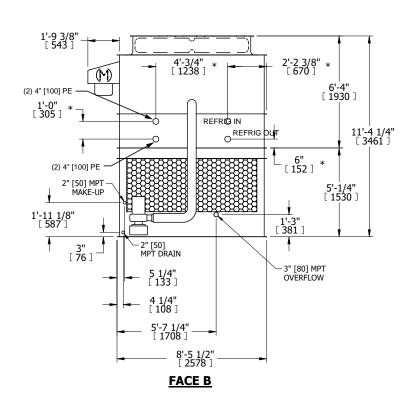

## NOTES:

- 1. (M)- FAN MOTOR LOCATION
- 2. HÉAVIEST SECTION IS UPPER SECTION
- 3. MPT DENOTES MALE PIPE THREAD FPT DENOTES FEMALE PIPE THREAD BFW DENOTES BEVELED FOR WELDING GVD DENOTES GROOVED
- FLG DENOTES FLANGE PE DENOTES PLAIN END
- 4. +UNIT WEIGHT DOES NOT INCLUDE ACCESSORIES (SEE ACCESSORY DRAWINGS)
- 5. MAKE-UP WATER PRESSURE 20 psi MIN [137 kPa], 50 psi MAX [344 kPa]
- 6. \*-APPROXIMATE DIMENSIONS DO NOT USE FOR PRE-FABRICATION OF CONNECTING PIPING
- 7. 3/4" [19mm] DIA. MOUNTING HOLES. REFER TO RECOMMENDED STEEL SUPPORT DRAWING.
- 8. DIMENSIONS LISTED AS FOLLOWS: ENGLISH FT-IN METRIC [mm]