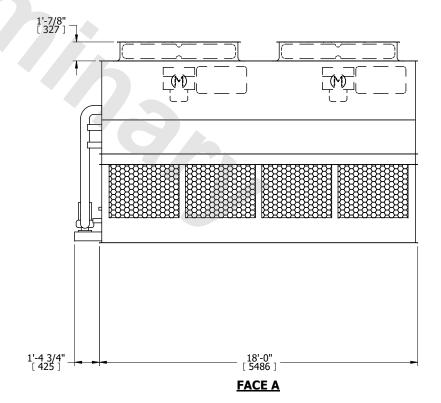

## NOTES:

- 1. (M)- FAN MOTOR LOCATION
- 2. HÉAVIEST SECTION IS UPPER SECTION
- 3. MPT DENOTES MALE PIPE THREAD FPT DENOTES FEMALE PIPE THREAD BFW DENOTES BEVELED FOR WELDING GVD DENOTES GROOVED
- FLG DENOTES FLANGE PE DENOTES PLAIN END
- 4. +UNIT WEIGHT DOES NOT INCLUDE ACCESSORIES (SEE ACCESSORY DRAWINGS)
- 5. MAKE-UP WATER PRESSURE 20 psi MIN [137 kPa], 50 psi MAX [344 kPa]
- 6. \*-APPROXIMATE DIMENSIONS DO NOT USE FOR PRE-FABRICATION OF CONNECTING PIPING
- 7. 3/4" [19mm] DIA. MOUNTING HOLES. REFER TO RECOMMENDED STEEL SUPPORT DRAWING.
- 8. DIMENSIONS LISTED AS FOLLOWS: ENGLISH FT-IN METRIC [mm]

**FACE A** 

SHIPPING WEIGHT 15030 lbs+ [6820] kg+ OPERATING WEIGHT 20940 lbs+ [9500] kg+ HEAVIEST SECTION WEIGHT 12240 lbs+ [5555] kg+ NO. OF SHIPPING SECTIONS 2 DRAWN BY: JLG