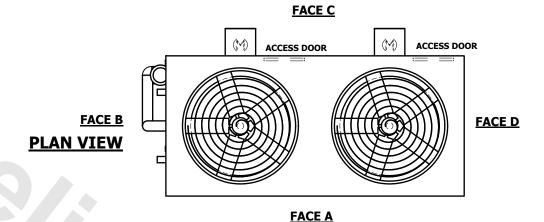

## NOTES:

**SHIPPING** 

WEIGHT

- 1. (M)- FAN MOTOR LOCATION
- 2. HEAVIEST SECTION IS UPPER SECTION
- 3. MPT DENOTES MALE PIPE THREAD
  FPT DENOTES FEMALE PIPE THREAD
  BFW DENOTES BEVELED FOR WELDING
  GVD DENOTES GROOVED
  FLG DENOTES FLANGE
  PE DENOTES PLAIN END
- 4. +UNIT WEIGHT DOES NOT INCLUDE ACCESSORIES (SEE ACCESSORY DRAWINGS)
- 5. MAKE-UP WATER PRESSURE 20 psi MIN [137 kPa], 50 psi MAX [344 kPa]
- 6. \*-APPROXIMATE DIMENSIONS DO NOT USE FOR PRE-FABRICATION OF CONNECTING PIPING
- 7. 3/4" [19mm] DIA. MOUNTING HOLES. REFER TO RECOMMENDED STEEL SUPPORT DRAWING.
- 8. DIMENSIONS LISTED AS FOLLOWS: ENGLISH FT-IN METRIC [mm]