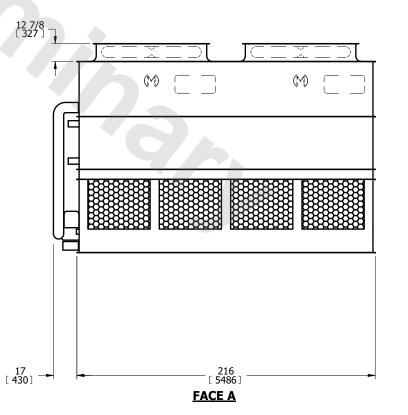

## NOTES:

**SHIPPING** 

WEIGHT

- 1. (M)- FAN MOTOR LOCATION
- 2. HEAVIEST SECTION IS UPPER SECTION
- 3. MPT DENOTES MALE PIPE THREAD
  FPT DENOTES FEMALE PIPE THREAD
  BFW DENOTES BEVELED FOR WELDING
  GVD DENOTES GROOVED
  FLG DENOTES FLANGE
  PE DENOTES PLAIN END
- 4. +UNIT WEIGHT DOES NOT INCLUDE ACCESSORIES (SEE ACCESSORY DRAWINGS)
- 5. MAKE-UP WATER PRESSURE 20 psi MIN [137 kPa], 50 psi MAX [344 kPa]
- 6. \*-APPROXIMATE DIMENSIONS DO NOT USE FOR PRE-FABRICATION OF CONNECTING PIPING
- 7. 3/4" [19mm] DIA. MOUNTING HOLES. REFER TO RECOMMENDED STEEL SUPPORT DRAWING.
- 8. DIMENSIONS LISTED AS FOLLOWS: ENGLISH FT-IN METRIC [mm]