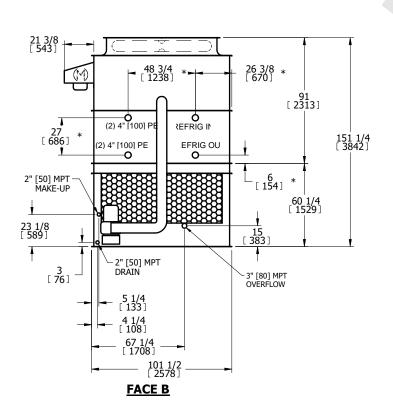

## NOTES:

**SHIPPING** 

WEIGHT

- 1. (M)- FAN MOTOR LOCATION
- 2. HEAVIEST SECTION IS UPPER SECTION
- 3. MPT DENOTES MALE PIPE THREAD
  FPT DENOTES FEMALE PIPE THREAD
  BFW DENOTES BEVELED FOR WELDING
  GVD DENOTES GROOVED
  FLG DENOTES FLANGE
  PE DENOTES PLAIN END
- 4. +UNIT WEIGHT DOES NOT INCLUDE ACCESSORIES (SEE ACCESSORY DRAWINGS)
- 5. MAKE-UP WATER PRESSURE 20 psi MIN [137 kPa], 50 psi MAX [344 kPa]
- 6. \*-APPROXIMATE DIMENSIONS DO NOT USE FOR PRE-FABRICATION OF CONNECTING PIPING
- 7. 3/4" [19mm] DIA. MOUNTING HOLES. REFER TO RECOMMENDED STEEL SUPPORT DRAWING.
- 8. DIMENSIONS LISTED AS FOLLOWS: ENGLISH FT-IN METRIC [mm]

OPERATING

WEIGHT

27630 lbs+ [12535] kg+

21330 lbs+ [9680] kg+

18540 lbs+ [8410] kg+