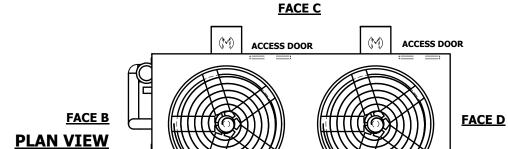

## NOTES:

- 1. (M)- FAN MOTOR LOCATION
- 2. HEAVIEST SECTION IS UPPER SECTION
- 3. MPT DENOTES MALE PIPE THREAD
  FPT DENOTES FEMALE PIPE THREAD
  BFW DENOTES BEVELED FOR WELDING
  GVD DENOTES GROOVED
  FLG DENOTES FLANGE
  PE DENOTES PLAIN END
- 4. +UNIT WEIGHT DOES NOT INCLUDE ACCESSORIES (SEE ACCESSORY DRAWINGS)
- 5. MAKE-UP WATER PRESSURE 20 psi MIN [137 kPa], 50 psi MAX [344 kPa]
- 6. \*-APPROXIMATE DIMENSIONS DO NOT USE FOR PRE-FABRICATION OF CONNECTING PIPING
- 7. 3/4" [19mm] DIA. MOUNTING HOLES. REFER TO RECOMMENDED STEEL SUPPORT DRAWING.
- 8. DIMENSIONS LISTED AS FOLLOWS: ENGLISH FT-IN METRIC [mm]