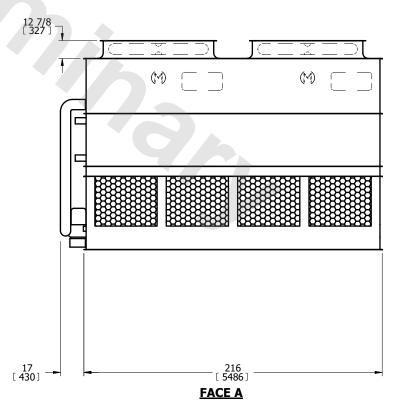

## NOTES:

- 1. (M)- FAN MOTOR LOCATION
- 2. HEAVIEST SECTION IS UPPER SECTION
- 3. MPT DENOTES MALE PIPE THREAD
  FPT DENOTES FEMALE PIPE THREAD
  BFW DENOTES BEVELED FOR WELDING
  GVD DENOTES GROOVED
  FLG DENOTES FLANGE
  PE DENOTES PLAIN END
- 4. +UNIT WEIGHT DOES NOT INCLUDE ACCESSORIES (SEE ACCESSORY DRAWINGS)
- 5. MAKE-UP WATER PRESSURE 20 psi MIN [137 kPa], 50 psi MAX [344 kPa]
- 6. \*-APPROXIMATE DIMENSIONS DO NOT USE FOR PRE-FABRICATION OF CONNECTING PIPING
- 7. 3/4" [19mm] DIA. MOUNTING HOLES. REFER TO RECOMMENDED STEEL SUPPORT DRAWING.
- 8. DIMENSIONS LISTED AS FOLLOWS: ENGLISH FT-IN METRIC [mm]

FACE A

OPERATING WEIGHT

27880 lbs+ [12650] kg+

HEAVIEST SECTION WEIGHT

18790 lbs+ [8525] kg+

NO. OF SHIPPING SECTIONS

DRAWN BY: SLR