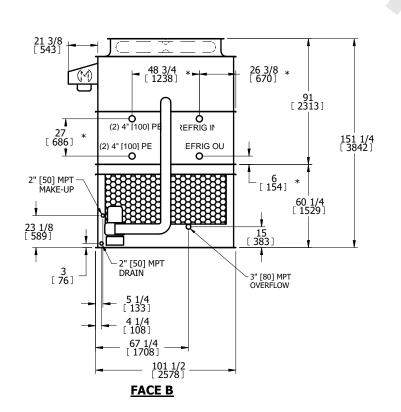

## NOTES:

- 1. (M)- FAN MOTOR LOCATION
- 2. HEAVIEST SECTION IS UPPER SECTION
- 3. MPT DENOTES MALE PIPE THREAD
  FPT DENOTES FEMALE PIPE THREAD
  BFW DENOTES BEVELED FOR WELDING
  GVD DENOTES GROOVED
  FLG DENOTES FLANGE
  PE DENOTES PLAIN END
- 4. +UNIT WEIGHT DOES NOT INCLUDE ACCESSORIES (SEE ACCESSORY DRAWINGS)
- 5. MAKE-UP WATER PRESSURE 20 psi MIN [137 kPa], 50 psi MAX [344 kPa]
- 6. \*-APPROXIMATE DIMENSIONS DO NOT USE FOR PRE-FABRICATION OF CONNECTING PIPING
- 7. 3/4" [19mm] DIA. MOUNTING HOLES. REFER TO RECOMMENDED STEEL SUPPORT DRAWING.
- 8. DIMENSIONS LISTED AS FOLLOWS: ENGLISH FT-IN METRIC [mm]