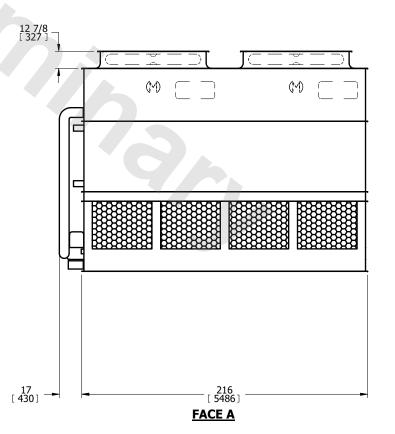

## NOTES:

- 1. (M)- FAN MOTOR LOCATION
- 2. HÉAVIEST SECTION IS UPPER SECTION
- 3. MPT DENOTES MALE PIPE THREAD FPT DENOTES FEMALE PIPE THREAD BFW DENOTES BEVELED FOR WELDING **GVD DENOTES GROOVED** FLG DENOTES FLANGE PE DENOTES PLAIN END
- 4. +UNIT WEIGHT DOES NOT INCLUDE ACCESSORIES (SEE ACCESSORY DRAWINGS)
- 5. MAKE-UP WATER PRESSURE 20 psi MIN [137 kPa], 50 psi MAX [344 kPa]
- 6. \*-APPROXIMATE DIMENSIONS DO NOT USE FOR PRE-FABRICATION OF CONNECTING
- 7. 3/4" [19mm] DIA. MOUNTING HOLES. REFER TO RECOMMENDED STEEL SUPPORT DRAWING.
- 8. DIMENSIONS LISTED AS FOLLOWS: **ENGLISH FT-IN** METRIC [mm]

**FACE A** 

**SHIPPING** 28170 lbs+ [12780] kg+ WEIGHT

OPERATING WEIGHT

34850 lbs+ [15810] kg+

HEAVIEST SECTION WEIGHT

25380 lbs+ [11515] kg+

NO. OF SHIPPING SECTIONS

DRAWN BY: