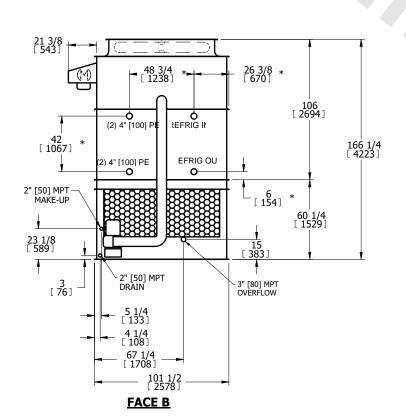

| UNIT    | CONDENSER    |           |
|---------|--------------|-----------|
| MODEL # | eco-ATC-636A | SCALE NTS |

EVAPCO, INC. Evapco

**FACE** B

**PLAN VIEW** 

DWG. # REV. WB3091812-DRC-ST DATE 7/17/2025 SERIAL #

## NOTES:

- 1. (M)- FAN MOTOR LOCATION
- 2. HÉAVIEST SECTION IS UPPER SECTION
- 3. MPT DENOTES MALE PIPE THREAD FPT DENOTES FEMALE PIPE THREAD BFW DENOTES BEVELED FOR WELDING **GVD DENOTES GROOVED** FLG DENOTES FLANGE PE DENOTES PLAIN END
- 4. +UNIT WEIGHT DOES NOT INCLUDE ACCESSORIES (SEE ACCESSORY DRAWINGS)
- 5. MAKE-UP WATER PRESSURE 20 psi MIN [137 kPa], 50 psi MAX [344 kPa]
- 6. \*-APPROXIMATE DIMENSIONS DO NOT USE FOR PRE-FABRICATION OF CONNECTING
- 7. 3/4" [19mm] DIA. MOUNTING HOLES. REFER TO RECOMMENDED STEEL SUPPORT DRAWING.
- 8. DIMENSIONS LISTED AS FOLLOWS: **ENGLISH FT-IN** METRIC [mm]