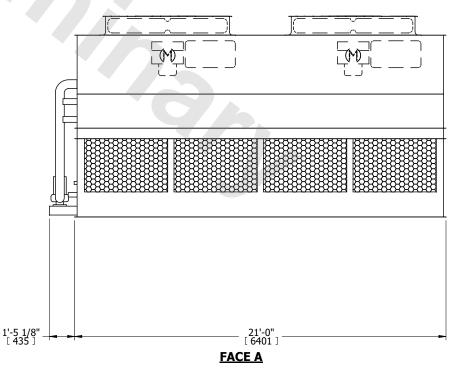

## **FACE A**

SHIPPING WEIGHT 17240 lbs+ [7820] kg+ OPERATING WEIGHT 24240 lbs+ [11000] kg+ HEAVIEST SECTION WEIGHT 14140 lbs+ [6415] kg+ NO. OF SHIPPING SECTIONS 2 DRAWN BY: JLG