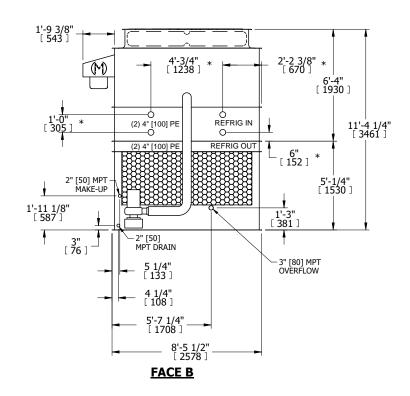

## NOTES:

- 1. (M)- FAN MOTOR LOCATION
- 2. HEAVIEST SECTION IS UPPER SECTION
- 3. MPT DENOTES MALE PIPE THREAD
  FPT DENOTES FEMALE PIPE THREAD
  BFW DENOTES BEVELED FOR WELDING
  GVD DENOTES GROOVED
  FLG DENOTES FLANGE
  PE DENOTES PLAIN END
- 4. +UNIT WEIGHT DOES NOT INCLUDE ACCESSORIES (SEE ACCESSORY DRAWINGS)
- 5. MAKE-UP WATER PRESSURE 20 psi MIN [137 kPa], 50 psi MAX [344 kPa]
- 6. \*-APPROXIMATE DIMENSIONS DO NOT USE FOR PRE-FABRICATION OF CONNECTING PIPING
- 7. 3/4" [19mm] DIA. MOUNTING HOLES. REFER TO RECOMMENDED STEEL SUPPORT DRAWING.
- 8. DIMENSIONS LISTED AS FOLLOWS: ENGLISH FT-IN METRIC [mm]

FACE B
PLAN VIEW

**FACE C** 

**FACE D** 