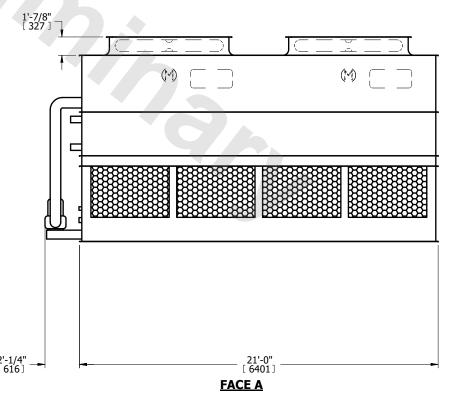

## NOTES:

- 1. (M)- FAN MOTOR LOCATION
- 2. HEAVIEST SECTION IS UPPER SECTION
- 3. MPT DENOTES MALE PIPE THREAD
  FPT DENOTES FEMALE PIPE THREAD
  BFW DENOTES BEVELED FOR WELDING
  GVD DENOTES GROOVED
  FLG DENOTES FLANGE
  PE DENOTES PLAIN END
- 4. +UNIT WEIGHT DOES NOT INCLUDE ACCESSORIES (SEE ACCESSORY DRAWINGS)
- 5. MAKE-UP WATER PRESSURE 20 psi MIN [137 kPa], 50 psi MAX [344 kPa]
- 6. \*-APPROXIMATE DIMENSIONS DO NOT USE FOR PRE-FABRICATION OF CONNECTING PIPING
- 7. 3/4" [19mm] DIA. MOUNTING HOLES. REFER TO RECOMMENDED STEEL SUPPORT DRAWING.
- 8. DIMENSIONS LISTED AS FOLLOWS: ENGLISH FT-IN METRIC [mm]

## FACE C

**FACE D** 

**FACE A** 

SHIPPING WEIGHT

20520 lbs+ [9310] kg+

OPERATING WEIGHT

27740 lbs+ [12585] kg+

HEAVIEST SECTION WEIGHT