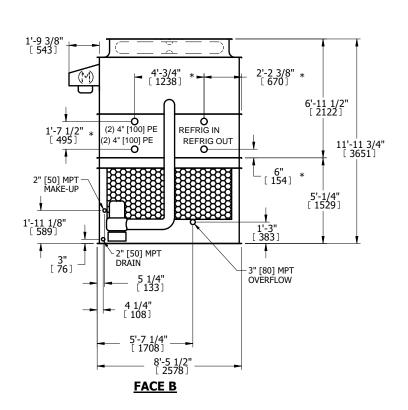

## NOTES:

- 1. (M)- FAN MOTOR LOCATION
- 2. HEAVIEST SECTION IS UPPER SECTION
- 3. MPT DENOTES MALE PIPE THREAD
  FPT DENOTES FEMALE PIPE THREAD
  BFW DENOTES BEVELED FOR WELDING
  GVD DENOTES GROOVED
  FLG DENOTES FLANGE
  PE DENOTES PLAIN END
- 4. +UNIT WEIGHT DOES NOT INCLUDE ACCESSORIES (SEE ACCESSORY DRAWINGS)
- 5. MAKE-UP WATER PRESSURE 20 psi MIN [137 kPa], 50 psi MAX [344 kPa]
- 6. \*-APPROXIMATE DIMENSIONS DO NOT USE FOR PRE-FABRICATION OF CONNECTING PIPING
- 7. 3/4" [19mm] DIA. MOUNTING HOLES. REFER TO RECOMMENDED STEEL SUPPORT DRAWING.
- 8. DIMENSIONS LISTED AS FOLLOWS: ENGLISH FT-IN METRIC [mm]

## FACE C

**FACE D** 

**FACE A** 

SHIPPING WEIGHT

20520 lbs+ [9310] kg+

OPERATING WEIGHT

27740 lbs+ [12585] kg+

HEAVIEST SECTION WEIGHT

17420 lbs+ [7905] kg+

NO. OF SHIPPING SECTIONS

DRAWN BY: SLR