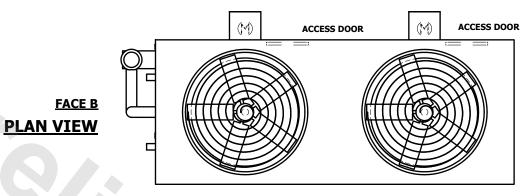

## NOTES:

- 1. (M)- FAN MOTOR LOCATION
- 2. HEAVIEST SECTION IS UPPER SECTION
- 3. MPT DENOTES MALE PIPE THREAD
  FPT DENOTES FEMALE PIPE THREAD
  BFW DENOTES BEVELED FOR WELDING
  GVD DENOTES GROOVED
  FLG DENOTES FLANGE
  PE DENOTES PLAIN END
- 4. +UNIT WEIGHT DOES NOT INCLUDE ACCESSORIES (SEE ACCESSORY DRAWINGS)
- 5. MAKE-UP WATER PRESSURE 20 psi MIN [137 kPa], 50 psi MAX [344 kPa]
- 6. \*-APPROXIMATE DIMENSIONS DO NOT USE FOR PRE-FABRICATION OF CONNECTING PIPING
- 7. 3/4" [19mm] DIA. MOUNTING HOLES. REFER TO RECOMMENDED STEEL SUPPORT DRAWING.
- 8. DIMENSIONS LISTED AS FOLLOWS: ENGLISH FT-IN METRIC [mm]

## FACE C

**FACE D** 

**FACE A** 

SHIPPING WEIGHT

20520 lbs+ [9310] kg+

OPERATING WEIGHT

27740 lbs+ [12585] kg+

HEAVIEST SECTION WEIGHT