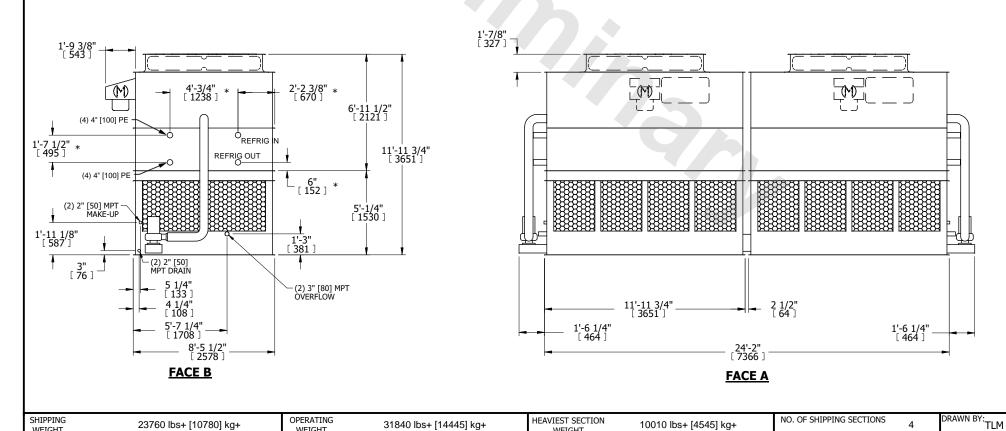

| UNIT    | CONDENSER    |           |
|---------|--------------|-----------|
| MODEL # | eco-ATC-545A | SCALE NTS |

EVAPCO, INC. Evapeo

DWG. # REV. EG092406-DRC-ST DATE 7/20/2025 SERIAL #

## NOTES:

**SHIPPING** 

WEIGHT

- 1. (M)- FAN MOTOR LOCATION
- 2. HÉAVIEST SECTION IS UPPER SECTION
- 3. MPT DENOTES MALE PIPE THREAD FPT DENOTES FEMALE PIPE THREAD BFW DENOTES BEVELED FOR WELDING **GVD DENOTES GROOVED** FLG DENOTES FLANGE PE DENOTES PLAIN END
- 4. +UNIT WEIGHT DOES NOT INCLUDE ACCESSORIES (SEE ACCESSORY DRAWINGS)
- 5. MAKE-UP WATER PRESSURE 20 psi MIN [137 kPa], 50 psi MAX [344 kPa]
- 6. \*-APPROXIMATE DIMENSIONS DO NOT USE FOR PRE-FABRICATION OF CONNECTING
- 7. 3/4" [19MM] DIA. MOUNTING HOLES. REFER TO RECOMMENDED STEEL SUPPORT DRAWING.
- 8. DIMENSIONS LISTED AS FOLLOWS: **ENGLISH FT-IN** METRIC [mm]

## **FACE A**

NO. OF SHIPPING SECTIONS

31840 lbs+ [14445] kg+

HEAVIEST SECTION

WEIGHT

10010 lbs+ [4545] kg+

OPERATING

WEIGHT

23760 lbs+ [10780] kg+