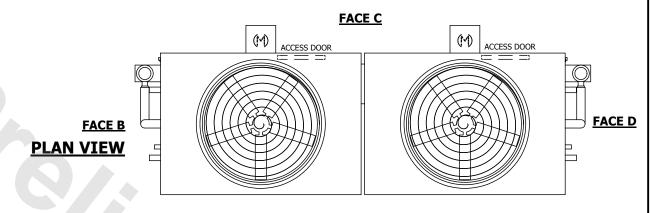

## NOTES:

**SHIPPING** 

WEIGHT

- 1. (M)- FAN MOTOR LOCATION
- 2. HÉAVIEST SECTION IS UPPER SECTION
- 3. MPT DENOTES MALE PIPE THREAD FPT DENOTES FEMALE PIPE THREAD BFW DENOTES BEVELED FOR WELDING **GVD DENOTES GROOVED** FLG DENOTES FLANGE PE DENOTES PLAIN END
- 4. +UNIT WEIGHT DOES NOT INCLUDE ACCESSORIES (SEE ACCESSORY DRAWINGS)
- 5. MAKE-UP WATER PRESSURE 20 psi MIN [137 kPa], 50 psi MAX [344 kPa]
- 6. \*-APPROXIMATE DIMENSIONS DO NOT USE FOR PRE-FABRICATION OF CONNECTING
- 7. 3/4" [19MM] DIA. MOUNTING HOLES. REFER TO RECOMMENDED STEEL SUPPORT DRAWING.
- 8. DIMENSIONS LISTED AS FOLLOWS: **ENGLISH FT-IN** METRIC [mm]