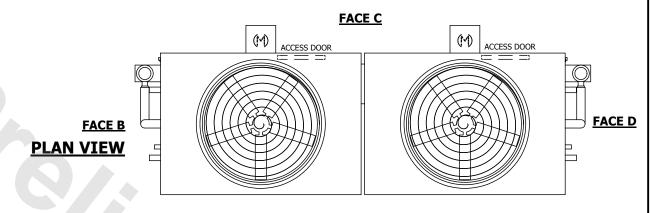

## NOTES:

**SHIPPING** 

WEIGHT

- 1. (M)- FAN MOTOR LOCATION
- 2. HEAVIEST SECTION IS UPPER SECTION
- 3. MPT DENOTES MALE PIPE THREAD FPT DENOTES FEMALE PIPE THREAD BFW DENOTES BEVELED FOR WELDING **GVD DENOTES GROOVED** FLG DENOTES FLANGE PE DENOTES PLAIN END
- 4. +UNIT WEIGHT DOES NOT INCLUDE ACCESSORIES (SEE ACCESSORY DRAWINGS)
- 5. MAKE-UP WATER PRESSURE 20 psi MIN [137 kPa], 50 psi MAX [344 kPa]
- 6. \*-APPROXIMATE DIMENSIONS DO NOT USE FOR PRE-FABRICATION OF CONNECTING
- 7. 3/4" [19MM] DIA. MOUNTING HOLES. REFER TO RECOMMENDED STEEL SUPPORT DRAWING.
- 8. DIMENSIONS LISTED AS FOLLOWS: **ENGLISH FT-IN** METRIC [mm]