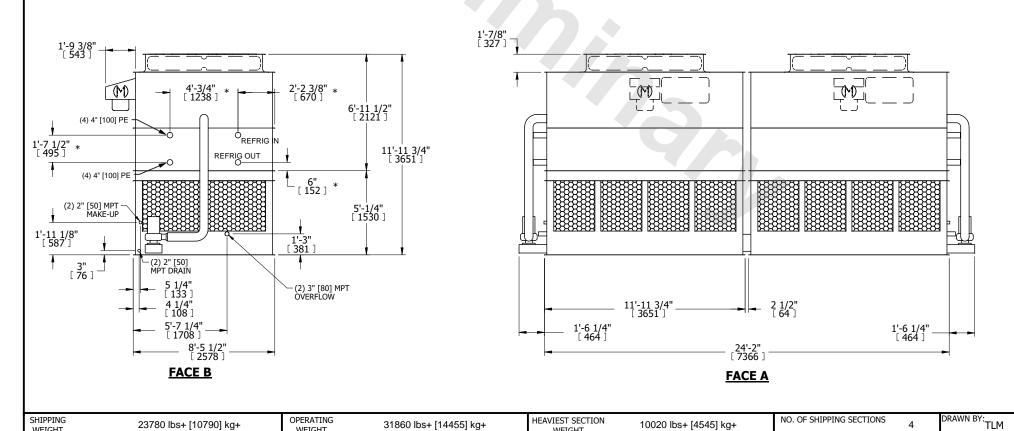

| UNIT    | CONDENSER    |       |     |
|---------|--------------|-------|-----|
| MODEL # | eco-ATC-581A | SCALE | NTS |

EVAPCO, INC. Evapeo

DWG. # REV. EG092406-DRC-ST DATE 7/19/2025 SERIAL #

## NOTES:

**SHIPPING** 

WEIGHT

- 1. (M)- FAN MOTOR LOCATION
- 2. HEAVIEST SECTION IS UPPER SECTION
- 3. MPT DENOTES MALE PIPE THREAD FPT DENOTES FEMALE PIPE THREAD BFW DENOTES BEVELED FOR WELDING **GVD DENOTES GROOVED** FLG DENOTES FLANGE PE DENOTES PLAIN END
- 4. +UNIT WEIGHT DOES NOT INCLUDE ACCESSORIES (SEE ACCESSORY DRAWINGS)
- 5. MAKE-UP WATER PRESSURE 20 psi MIN [137 kPa], 50 psi MAX [344 kPa]
- 6. \*-APPROXIMATE DIMENSIONS DO NOT USE FOR PRE-FABRICATION OF CONNECTING
- 7. 3/4" [19MM] DIA. MOUNTING HOLES. REFER TO RECOMMENDED STEEL SUPPORT DRAWING.
- 8. DIMENSIONS LISTED AS FOLLOWS: **ENGLISH FT-IN** METRIC [mm]

## **FACE A**

NO. OF SHIPPING SECTIONS

31860 lbs+ [14455] kg+

HEAVIEST SECTION

WEIGHT

10020 lbs+ [4545] kg+

OPERATING

WEIGHT

23780 lbs+ [10790] kg+