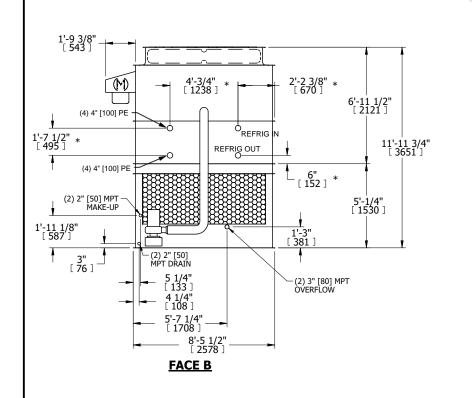

## NOTES:

- 1. (M)- FAN MOTOR LOCATION
- 2. HEAVIEST SECTION IS UPPER SECTION
- 3. MPT DENOTES MALE PIPE THREAD
  FPT DENOTES FEMALE PIPE THREAD
  BFW DENOTES BEVELED FOR WELDING
  GVD DENOTES GROOVED
  FLG DENOTES FLANGE
  PE DENOTES PLAIN END
- 4. +UNIT WEIGHT DOES NOT INCLUDE ACCESSORIES (SEE ACCESSORY DRAWINGS)
- 5. MAKE-UP WATER PRESSURE 20 psi MIN [137 kPa], 50 psi MAX [344 kPa]
- 6. \*-APPROXIMATE DIMENSIONS DO NOT USE FOR PRE-FABRICATION OF CONNECTING PIPING
- 7. 3/4" [19MM] DIA. MOUNTING HOLES. REFER TO RECOMMENDED STEEL SUPPORT DRAWING.
- 8. DIMENSIONS LISTED AS FOLLOWS: ENGLISH FT-IN METRIC [mm]