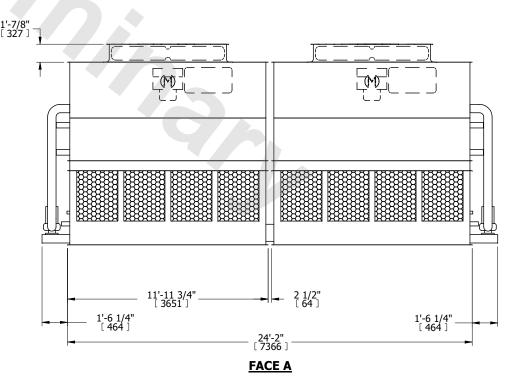

## FACE A

SHIPPING 24040 lbs+ [10905] kg+ WEIGHT

OPERATING WEIGHT

32120 lbs+ [14570] kg+

HEAVIEST SECTION WEIGHT

10150 lbs+ [4605] kg+

NO. OF SHIPPING SECTIONS

DRAWN BY: