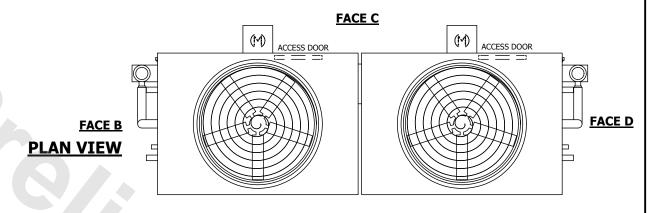

## NOTES:

- 1. (M)- FAN MOTOR LOCATION
- 2. HEAVIEST SECTION IS UPPER SECTION
- 3. MPT DENOTES MALE PIPE THREAD
  FPT DENOTES FEMALE PIPE THREAD
  BFW DENOTES BEVELED FOR WELDING
  GVD DENOTES GROOVED
  FLG DENOTES FLANGE
  PE DENOTES PLAIN END
- 4. +UNIT WEIGHT DOES NOT INCLUDE ACCESSORIES (SEE ACCESSORY DRAWINGS)
- 5. MAKE-UP WATER PRESSURE 20 psi MIN [137 kPa], 50 psi MAX [344 kPa]
- 6. \*-APPROXIMATE DIMENSIONS DO NOT USE FOR PRE-FABRICATION OF CONNECTING PIPING
- 7. 3/4" [19MM] DIA. MOUNTING HOLES. REFER TO RECOMMENDED STEEL SUPPORT DRAWING.
- 8. DIMENSIONS LISTED AS FOLLOWS: ENGLISH FT-IN METRIC [mm]