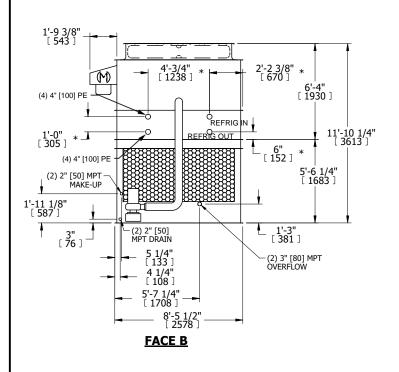

## NOTES:

- 1. (M)- FAN MOTOR LOCATION
- 2. HÉAVIEST SECTION IS UPPER SECTION
- 3. MPT DENOTES MALE PIPE THREAD
  FPT DENOTES FEMALE PIPE THREAD
  BFW DENOTES BEVELED FOR WELDING
  GVD DENOTES GROOVED
  FLG DENOTES FLANGE
  PE DENOTES PLAIN END
- 4. +UNIT WEIGHT DOES NOT INCLUDE ACCESSORIES (SEE ACCESSORY DRAWINGS)
- 5. MAKE-UP WATER PRESSURE 20 psi MIN [137 kPa], 50 psi MAX [344 kPa] 6. \*-APPROXIMATE DIMENSIONS DO NOT USE
- 6. \*-APPROXIMATE DIMENSIONS DO NOT USE FOR PRE-FABRICATION OF CONNECTING PIPING
- 7. 3/4" [19mm] DIA. MOUNTING HOLES. REFER TO RECOMMENDED STEEL SUPPORT DRAWING.
- 8. DIMENSIONS LISTED AS FOLLOWS: ENGLISH FT-IN METRIC [mm]

SHIPPING WEIGHT 22200 lbs+ [10070] kg+ OPERATING WEIGHT

31300 lbs+ [14200] kg+

HEAVIEST SECTION WEIGHT

9020 lbs+ [4095] kg+

NO. OF SHIPPING SECTIONS

DRAWN BY: JLG