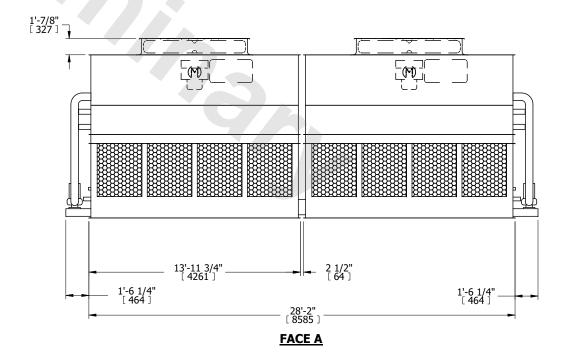

## NOTES:

- 1. (M)- FAN MOTOR LOCATION
- 2. HÉAVIEST SECTION IS UPPER SECTION
- 3. MPT DENOTES MALE PIPE THREAD
  FPT DENOTES FEMALE PIPE THREAD
  BFW DENOTES BEVELED FOR WELDING
  GVD DENOTES GROOVED
  FLG DENOTES FLANGE
  PE DENOTES PLAIN END
- 4. +UNIT WEIGHT DOES NOT INCLUDE ACCESSORIES (SEE ACCESSORY DRAWINGS)
- 5. MAKE-UP WATER PRESSURE 20 psi MIN [137 kPa], 50 psi MAX [344 kPa] 6. \*-APPROXIMATE DIMENSIONS DO NOT USE
- 6. \*-APPROXIMATE DIMENSIONS DO NOT USE FOR PRE-FABRICATION OF CONNECTING PIPING
- 7. 3/4" [19mm] DIA. MOUNTING HOLES. REFER TO RECOMMENDED STEEL SUPPORT DRAWING.
- 8. DIMENSIONS LISTED AS FOLLOWS: ENGLISH FT-IN METRIC [mm]