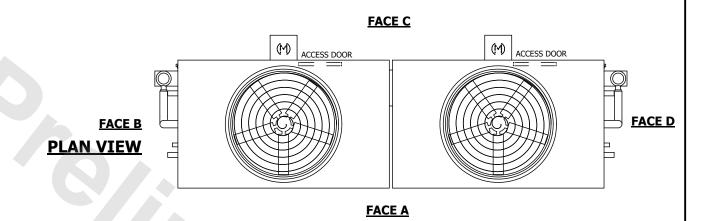

## NOTES:

- 1. (M)- FAN MOTOR LOCATION
- 2. HÉAVIEST SECTION IS UPPER SECTION
- 3. MPT DENOTES MALE PIPE THREAD
  FPT DENOTES FEMALE PIPE THREAD
  BFW DENOTES BEVELED FOR WELDING
  GVD DENOTES GROOVED
  FLG DENOTES FLANGE
  PE DENOTES PLAIN END
- 4. +UNIT WEIGHT DOES NOT INCLUDE ACCESSORIES (SEE ACCESSORY DRAWINGS)
- 5. MAKE-UP WATER PRESSURE 20 psi MIN [137 kPa], 50 psi MAX [344 kPa] 6. \*-APPROXIMATE DIMENSIONS DO NOT USE
- 6. \*-APPROXIMATE DIMENSIONS DO NOT USE FOR PRE-FABRICATION OF CONNECTING PIPING
- 7. 3/4" [19mm] DIA. MOUNTING HOLES. REFER TO RECOMMENDED STEEL SUPPORT DRAWING.
- 8. DIMENSIONS LISTED AS FOLLOWS: ENGLISH FT-IN METRIC [mm]