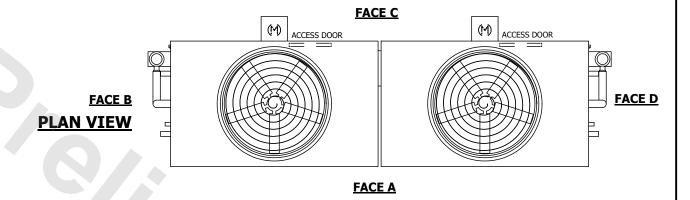

## NOTES:

**SHIPPING** 

WEIGHT

- 1. (M)- FAN MOTOR LOCATION
- 2. HÉAVIEST SECTION IS UPPER SECTION
- 3. MPT DENOTES MALE PIPE THREAD
  FPT DENOTES FEMALE PIPE THREAD
  BFW DENOTES BEVELED FOR WELDING
  GVD DENOTES GROOVED
  FLG DENOTES FLANGE
  PE DENOTES PLAIN END
- 4. +UNIT WEIGHT DOES NOT INCLUDE ACCESSORIES (SEE ACCESSORY DRAWINGS)
- 5. MAKE-UP WATER PRESSURE 20 psi MIN [137 kPa], 50 psi MAX [344 kPa]
- 6. \*-APPROXIMATE DIMENSIONS DO NOT USE FOR PRE-FABRICATION OF CONNECTING PIPING
- 7. 3/4" [19MM] DIA. MOUNTING HOLES. REFER TO RECOMMENDED STEEL SUPPORT DRAWING.
- 8. DIMENSIONS LISTED AS FOLLOWS: ENGLISH FT-IN METRIC [mm]