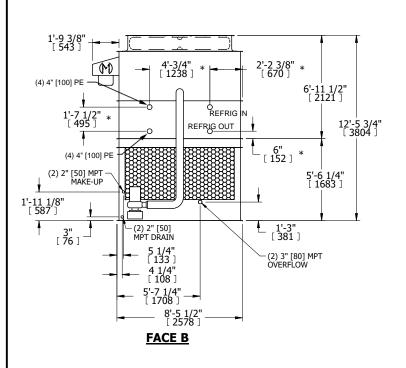

## NOTES:

**SHIPPING** 

WEIGHT

- 1. (M)- FAN MOTOR LOCATION
- 2. HÉAVIEST SECTION IS UPPER SECTION
- 3. MPT DENOTES MALE PIPE THREAD
  FPT DENOTES FEMALE PIPE THREAD
  BFW DENOTES BEVELED FOR WELDING
  GVD DENOTES GROOVED
  FLG DENOTES FLANGE
  PE DENOTES PLAIN END
- 4. +UNIT WEIGHT DOES NOT INCLUDE ACCESSORIES (SEE ACCESSORY DRAWINGS)
- 5. MAKE-UP WATER PRESSURE 20 psi MIN [137 kPa], 50 psi MAX [344 kPa]
- 6. \*-APPROXIMATE DIMENSIONS DO NOT USE FOR PRE-FABRICATION OF CONNECTING PIPING
- 7. 3/4" [19MM] DIA. MOUNTING HOLES. REFER TO RECOMMENDED STEEL SUPPORT DRAWING.
- 8. DIMENSIONS LISTED AS FOLLOWS: ENGLISH FT-IN METRIC [mm]

27000 lbs+ [12250] kg+

**OPERATING** 

WEIGHT

36400 lbs+ [16515] kg+

11420 lbs+ [5185] kg+