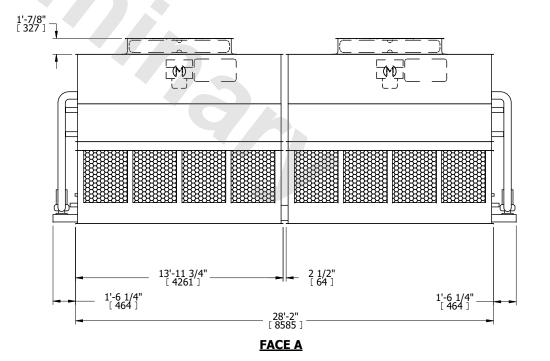

## NOTES:

**SHIPPING** 

WEIGHT

- 1. (M)- FAN MOTOR LOCATION
- 2. HÉAVIEST SECTION IS UPPER SECTION
- 3. MPT DENOTES MALE PIPE THREAD
  FPT DENOTES FEMALE PIPE THREAD
  BFW DENOTES BEVELED FOR WELDING
  GVD DENOTES GROOVED
  FLG DENOTES FLANGE
  PE DENOTES PLAIN END
- 4. +UNIT WEIGHT DOES NOT INCLUDE ACCESSORIES (SEE ACCESSORY DRAWINGS)
- 5. MAKE-UP WATER PRESSURE 20 psi MIN [137 kPa], 50 psi MAX [344 kPa]
- 6. \*-APPROXIMATE DIMENSIONS DO NOT USE FOR PRE-FABRICATION OF CONNECTING PIPING
- 7. 3/4" [19MM] DIA. MOUNTING HOLES. REFER TO RECOMMENDED STEEL SUPPORT DRAWING.
- 8. DIMENSIONS LISTED AS FOLLOWS: ENGLISH FT-IN METRIC [mm]

27000 lbs+ [12250] kg+

**OPERATING** 

WEIGHT

36400 lbs+ [16515] kg+

11420 lbs+ [5185] kg+