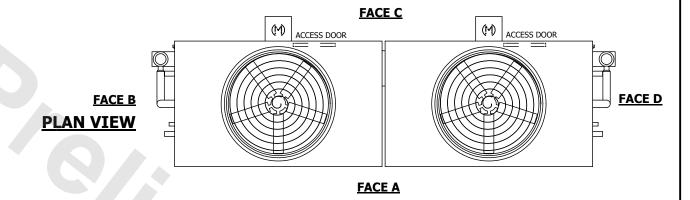

## NOTES:

- 1. (M)- FAN MOTOR LOCATION
- 2. HÉAVIEST SECTION IS UPPER SECTION
- 3. MPT DENOTES MALE PIPE THREAD
  FPT DENOTES FEMALE PIPE THREAD
  BFW DENOTES BEVELED FOR WELDING
  GVD DENOTES GROOVED
  FLG DENOTES FLANGE
  PE DENOTES PLAIN END
- 4. +UNIT WEIGHT DOES NOT INCLUDE ACCESSORIES (SEE ACCESSORY DRAWINGS)
- 5. MAKE-UP WATER PRESSURE 20 psi MIN [137 kPa], 50 psi MAX [344 kPa]
- 6. \*-APPROXIMATE DIMENSIONS DO NOT USE FOR PRE-FABRICATION OF CONNECTING PIPING
- 7. 3/4" [19MM] DIA. MOUNTING HOLES. REFER TO RECOMMENDED STEEL SUPPORT DRAWING.
- 8. DIMENSIONS LISTED AS FOLLOWS: ENGLISH FT-IN METRIC [mm]