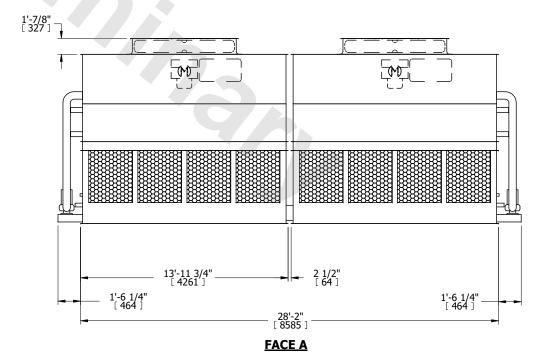

## NOTES:

- 1. (M)- FAN MOTOR LOCATION
- 2. HÉAVIEST SECTION IS UPPER SECTION
- 3. MPT DENOTES MALE PIPE THREAD
  FPT DENOTES FEMALE PIPE THREAD
  BFW DENOTES BEVELED FOR WELDING
  GVD DENOTES GROOVED
  FLG DENOTES FLANGE
  PE DENOTES PLAIN END
- 4. +UNIT WEIGHT DOES NOT INCLUDE ACCESSORIES (SEE ACCESSORY DRAWINGS)
- 5. MAKE-UP WATER PRESSURE 20 psi MIN [137 kPa], 50 psi MAX [344 kPa]
- 6. \*-APPROXIMATE DIMENSIONS DO NOT USE FOR PRE-FABRICATION OF CONNECTING PIPING
- 7. 3/4" [19MM] DIA. MOUNTING HOLES. REFER TO RECOMMENDED STEEL SUPPORT DRAWING.
- 8. DIMENSIONS LISTED AS FOLLOWS: ENGLISH FT-IN METRIC [mm]