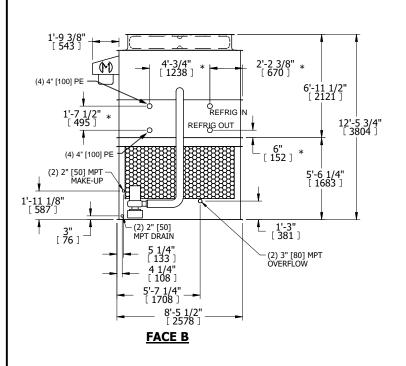

## NOTES:

- 1. (M)- FAN MOTOR LOCATION
- 2. HÉAVIEST SECTION IS UPPER SECTION
- 3. MPT DENOTES MALE PIPE THREAD
  FPT DENOTES FEMALE PIPE THREAD
  BFW DENOTES BEVELED FOR WELDING
  GVD DENOTES GROOVED
  FLG DENOTES FLANGE
  PE DENOTES PLAIN END
- 4. +UNIT WEIGHT DOES NOT INCLUDE ACCESSORIES (SEE ACCESSORY DRAWINGS)
- 5. MAKE-UP WATER PRESSURE 20 psi MIN [137 kPa], 50 psi MAX [344 kPa]
- 6. \*-APPROXIMATE DIMENSIONS DO NOT USE FOR PRE-FABRICATION OF CONNECTING PIPING
- 7. 3/4" [19MM] DIA. MOUNTING HOLES. REFER TO RECOMMENDED STEEL SUPPORT DRAWING.
- 8. DIMENSIONS LISTED AS FOLLOWS: ENGLISH FT-IN METRIC [mm]

SHIPPING WEIGHT

27380 lbs+ [12420] kg+

OPERATING WEIGHT

36780 lbs+ [16685] kg+

HEAVIEST SECTION WEIGHT

11610 lbs+ [5270] kg+

NO. OF SHIPPING SECTIONS

DRAWN BY: JLG