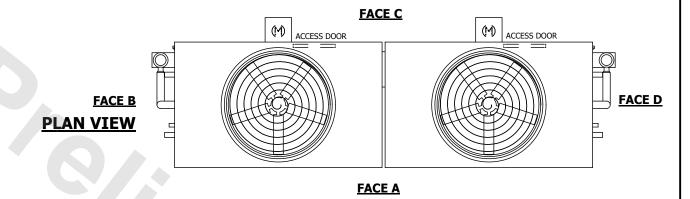

## NOTES:

- 1. (M)- FAN MOTOR LOCATION
- 2. HÉAVIEST SECTION IS UPPER SECTION
- 3. MPT DENOTES MALE PIPE THREAD
  FPT DENOTES FEMALE PIPE THREAD
  BFW DENOTES BEVELED FOR WELDING
  GVD DENOTES GROOVED
  FLG DENOTES FLANGE
  PE DENOTES PLAIN END
- 4. +UNIT WEIGHT DOES NOT INCLUDE ACCESSORIES (SEE ACCESSORY DRAWINGS)
- 5. MAKE-UP WATER PRESSURE 20 psi MIN [137 kPa], 50 psi MAX [344 kPa]
- 6. \*-APPROXIMATE DIMENSIONS DO NOT USE FOR PRE-FABRICATION OF CONNECTING PIPING
- 7. 3/4" [19MM] DIA. MOUNTING HOLES. REFER TO RECOMMENDED STEEL SUPPORT DRAWING.
- 8. DIMENSIONS LISTED AS FOLLOWS: ENGLISH FT-IN METRIC [mm]