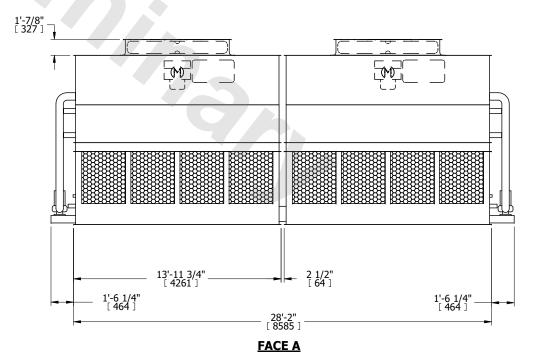

## NOTES:

- 1. (M)- FAN MOTOR LOCATION
- 2. HÉAVIEST SECTION IS UPPER SECTION
- 3. MPT DENOTES MALE PIPE THREAD
  FPT DENOTES FEMALE PIPE THREAD
  BFW DENOTES BEVELED FOR WELDING
  GVD DENOTES GROOVED
  FLG DENOTES FLANGE
  PE DENOTES PLAIN END
- 4. +UNIT WEIGHT DOES NOT INCLUDE ACCESSORIES (SEE ACCESSORY DRAWINGS)
- 5. MAKE-UP WATER PRESSURE 20 psi MIN [137 kPa], 50 psi MAX [344 kPa]
- 6. \*-APPROXIMATE DIMENSIONS DO NOT USE FOR PRE-FABRICATION OF CONNECTING PIPING
- 7. 3/4" [19MM] DIA. MOUNTING HOLES. REFER TO RECOMMENDED STEEL SUPPORT DRAWING.
- 8. DIMENSIONS LISTED AS FOLLOWS: ENGLISH FT-IN METRIC [mm]

SHIPPING WEIGHT

27380 lbs+ [12420] kg+

OPERATING WEIGHT

36780 lbs+ [16685] kg+

HEAVIEST SECTION WEIGHT

11610 lbs+ [5270] kg+

NO. OF SHIPPING SECTIONS

DRAWN BY: JLG