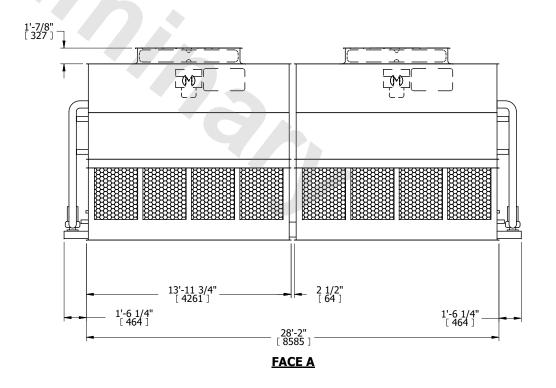

## NOTES:

**SHIPPING** 

WEIGHT

- 1. (M)- FAN MOTOR LOCATION
- 2. HÉAVIEST SECTION IS UPPER SECTION
- 3. MPT DENOTES MALE PIPE THREAD
  FPT DENOTES FEMALE PIPE THREAD
  BFW DENOTES BEVELED FOR WELDING
  GVD DENOTES GROOVED
  FLG DENOTES FLANGE
  PE DENOTES PLAIN END
- 4. +UNIT WEIGHT DOES NOT INCLUDE ACCESSORIES (SEE ACCESSORY DRAWINGS)
- 5. MAKE-UP WATER PRESSURE 20 psi MIN [137 kPa], 50 psi MAX [344 kPa]
- 6. \*-APPROXIMATE DIMENSIONS DO NOT USE FOR PRE-FABRICATION OF CONNECTING PIPING
- 7. 3/4" [19MM] DIA. MOUNTING HOLES. REFER TO RECOMMENDED STEEL SUPPORT DRAWING.
- 8. DIMENSIONS LISTED AS FOLLOWS: ENGLISH FT-IN METRIC [mm]

32320 lbs+ [14665] kg+

**OPERATING** 

WEIGHT

42000 lbs+ [19055] kg+

14080 lbs+ [6390] kg+