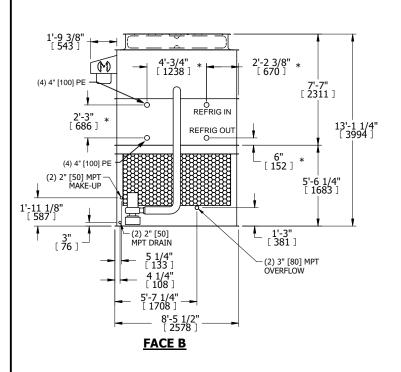

## NOTES:

**SHIPPING** 

WEIGHT

- 1. (M)- FAN MOTOR LOCATION
- 2. HÉAVIEST SECTION IS UPPER SECTION
- 3. MPT DENOTES MALE PIPE THREAD
  FPT DENOTES FEMALE PIPE THREAD
  BFW DENOTES BEVELED FOR WELDING
  GVD DENOTES GROOVED
  FLG DENOTES FLANGE
  PE DENOTES PLAIN END
- 4. +UNIT WEIGHT DOES NOT INCLUDE ACCESSORIES (SEE ACCESSORY DRAWINGS)
- 5. MAKE-UP WATER PRESSURE 20 psi MIN [137 kPa], 50 psi MAX [344 kPa]
- 6. \*-APPROXIMATE DIMENSIONS DO NOT USE FOR PRE-FABRICATION OF CONNECTING PIPING
- 7. 3/4" [19MM] DIA. MOUNTING HOLES. REFER TO RECOMMENDED STEEL SUPPORT DRAWING.
- 8. DIMENSIONS LISTED AS FOLLOWS: ENGLISH FT-IN METRIC [mm]

32320 lbs+ [14665] kg+

**OPERATING** 

WEIGHT

42000 lbs+ [19055] kg+

14080 lbs+ [6390] kg+