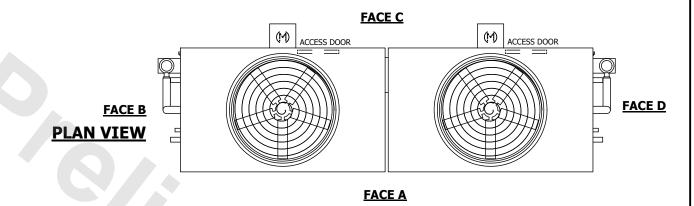

## NOTES:

**SHIPPING** 

WEIGHT

- 1. (M)- FAN MOTOR LOCATION
- 2. HÉAVIEST SECTION IS UPPER SECTION
- 3. MPT DENOTES MALE PIPE THREAD
  FPT DENOTES FEMALE PIPE THREAD
  BFW DENOTES BEVELED FOR WELDING
  GVD DENOTES GROOVED
  FLG DENOTES FLANGE
  PE DENOTES PLAIN END
- 4. +UNIT WEIGHT DOES NOT INCLUDE ACCESSORIES (SEE ACCESSORY DRAWINGS)
- 5. MAKE-UP WATER PRESSURE 20 psi MIN [137 kPa], 50 psi MAX [344 kPa]
- 6. \*-APPROXIMATE DIMENSIONS DO NOT USE FOR PRE-FABRICATION OF CONNECTING PIPING
- 7. 3/4" [19MM] DIA. MOUNTING HOLES. REFER TO RECOMMENDED STEEL SUPPORT DRAWING.
- 8. DIMENSIONS LISTED AS FOLLOWS: ENGLISH FT-IN METRIC [mm]