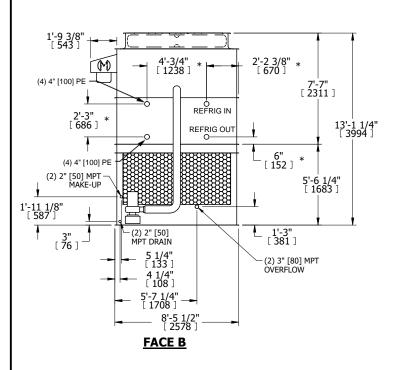

## NOTES:

**SHIPPING** 

WEIGHT

- 1. (M)- FAN MOTOR LOCATION
- 2. HÉAVIEST SECTION IS UPPER SECTION
- 3. MPT DENOTES MALE PIPE THREAD
  FPT DENOTES FEMALE PIPE THREAD
  BFW DENOTES BEVELED FOR WELDING
  GVD DENOTES GROOVED
  FLG DENOTES FLANGE
  PE DENOTES PLAIN END
- 4. +UNIT WEIGHT DOES NOT INCLUDE ACCESSORIES (SEE ACCESSORY DRAWINGS)
- 5. MAKE-UP WATER PRESSURE 20 psi MIN [137 kPa], 50 psi MAX [344 kPa]
- 6. \*-APPROXIMATE DIMENSIONS DO NOT USE FOR PRE-FABRICATION OF CONNECTING PIPING
- 7. 3/4" [19MM] DIA. MOUNTING HOLES. REFER TO RECOMMENDED STEEL SUPPORT DRAWING.
- 8. DIMENSIONS LISTED AS FOLLOWS: ENGLISH FT-IN METRIC [mm]

32500 lbs+ [14745] kg+

**OPERATING** 

WEIGHT

42180 lbs+ [19135] kg+

14170 lbs+ [6430] kg+