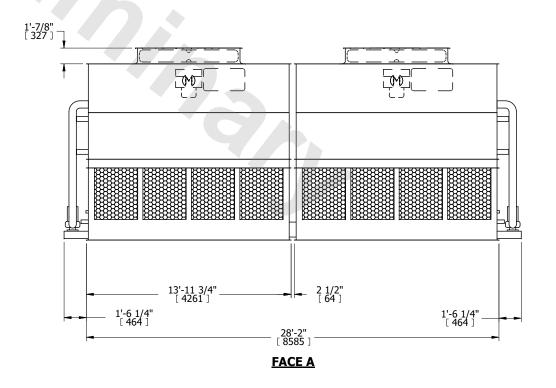

## NOTES:

**SHIPPING** 

WEIGHT

- 1. (M)- FAN MOTOR LOCATION
- 2. HÉAVIEST SECTION IS UPPER SECTION
- 3. MPT DENOTES MALE PIPE THREAD
  FPT DENOTES FEMALE PIPE THREAD
  BFW DENOTES BEVELED FOR WELDING
  GVD DENOTES GROOVED
  FLG DENOTES FLANGE
  PE DENOTES PLAIN END
- 4. +UNIT WEIGHT DOES NOT INCLUDE ACCESSORIES (SEE ACCESSORY DRAWINGS)
- 5. MAKE-UP WATER PRESSURE 20 psi MIN [137 kPa], 50 psi MAX [344 kPa]
- 6. \*-APPROXIMATE DIMENSIONS DO NOT USE FOR PRE-FABRICATION OF CONNECTING PIPING
- 7. 3/4" [19MM] DIA. MOUNTING HOLES. REFER TO RECOMMENDED STEEL SUPPORT DRAWING.
- 8. DIMENSIONS LISTED AS FOLLOWS: ENGLISH FT-IN METRIC [mm]