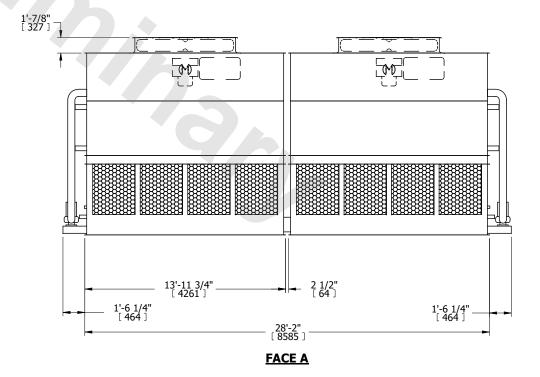

## NOTES:

- 1. (M)- FAN MOTOR LOCATION
- 2. HÉAVIEST SECTION IS UPPER SECTION
- 3. MPT DENOTES MALE PIPE THREAD
  FPT DENOTES FEMALE PIPE THREAD
  BFW DENOTES BEVELED FOR WELDING
  GVD DENOTES GROOVED
  FLG DENOTES FLANGE
  PE DENOTES PLAIN END
- 4. +UNIT WEIGHT DOES NOT INCLUDE ACCESSORIES (SEE ACCESSORY DRAWINGS)
- 5. MAKE-UP WATER PRESSURE 20 psi MIN [137 kPa], 50 psi MAX [344 kPa]
- 6. \*-APPROXIMATE DIMENSIONS DO NOT USE FOR PRE-FABRICATION OF CONNECTING PIPING
- 7. 3/4" [19MM] DIA. MOUNTING HOLES. REFER TO RECOMMENDED STEEL SUPPORT DRAWING.
- 8. DIMENSIONS LISTED AS FOLLOWS: ENGLISH FT-IN METRIC [mm]