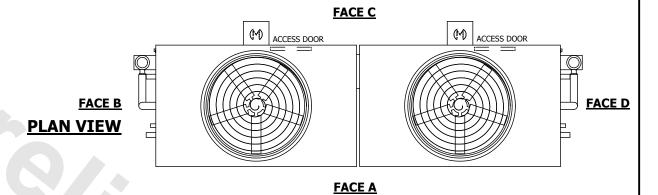

## NOTES:

- 1. (M)- FAN MOTOR LOCATION
- 2. HÉAVIEST SECTION IS UPPER SECTION
- 3. MPT DENOTES MALE PIPE THREAD
  FPT DENOTES FEMALE PIPE THREAD
  BFW DENOTES BEVELED FOR WELDING
  GVD DENOTES GROOVED
  FLG DENOTES FLANGE
  PE DENOTES PLAIN END
- 4. +UNIT WEIGHT DOES NOT INCLUDE ACCESSORIES (SEE ACCESSORY DRAWINGS)
- 5. MAKE-UP WATER PRESSURE 20 psi MIN [137 kPa], 50 psi MAX [344 kPa]
- 6. \*-APPROXIMATE DIMENSIONS DO NOT USE FOR PRE-FABRICATION OF CONNECTING PIPING
- 7. 3/4" [19MM] DIA. MOUNTING HOLES. REFER TO RECOMMENDED STEEL SUPPORT DRAWING.
- 8. DIMENSIONS LISTED AS FOLLOWS: ENGLISH FT-IN METRIC [mm]