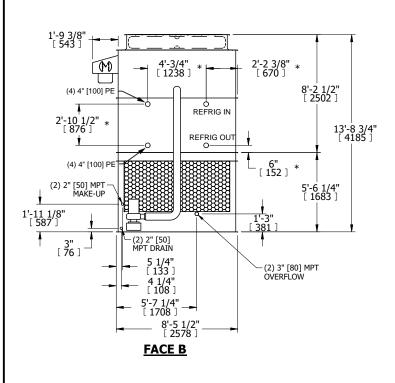

## NOTES:

- 1. (M)- FAN MOTOR LOCATION
- 2. HÉAVIEST SECTION IS UPPER SECTION
- 3. MPT DENOTES MALE PIPE THREAD
  FPT DENOTES FEMALE PIPE THREAD
  BFW DENOTES BEVELED FOR WELDING
  GVD DENOTES GROOVED
  FLG DENOTES FLANGE
  PE DENOTES PLAIN END
- 4. +UNIT WEIGHT DOES NOT INCLUDE ACCESSORIES (SEE ACCESSORY DRAWINGS)
- 5. MAKE-UP WATER PRESSURE 20 psi MIN [137 kPa], 50 psi MAX [344 kPa]
- 6. \*-APPROXIMATE DIMENSIONS DO NOT USE FOR PRE-FABRICATION OF CONNECTING PIPING
- 7. 3/4" [19MM] DIA. MOUNTING HOLES. REFER TO RECOMMENDED STEEL SUPPORT DRAWING.
- 8. DIMENSIONS LISTED AS FOLLOWS: ENGLISH FT-IN METRIC [mm]