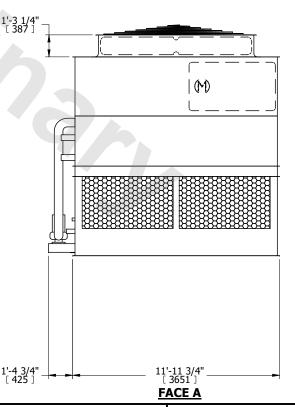

## NOTES:

- 1. (M)- FAN MOTOR LOCATION
- 2. HÉAVIEST SECTION IS UPPER SECTION
- 3. MPT DENOTES MALE PIPE THREAD FPT DENOTES FEMALE PIPE THREAD BFW DENOTES BEVELED FOR WELDING **GVD DENOTES GROOVED** FLG DENOTES FLANGE PE DENOTES PLAIN END
- 4. +UNIT WEIGHT DOES NOT INCLUDE ACCESSORIES (SEE ACCESSORY DRAWINGS)
- 5. MAKE-UP WATER PRESSURE 20 psi MIN [137 kPa], 50 psi MAX [344 kPa]
- 6. \*-APPROXIMATE DIMENSIONS DO NOT USE FOR PRE-FABRICATION OF CONNECTING
- 7. 3/4" [19mm] DIA. MOUNTING HOLES. REFER TO RECOMMENDED STEEL SUPPORT DRAWING.
- 8. DIMENSIONS LISTED AS FOLLOWS:

**ENGLISH FT-IN** METRIC [mm]

## **FACE C**

**FACE A** 

**SHIPPING** 12340 lbs+ [5600] kg+ WEIGHT

OPERATING WEIGHT

18060 lbs+ [8195] kg+

HEAVIEST SECTION WEIGHT

9790 lbs+ [4445] kg+

NO. OF SHIPPING SECTIONS