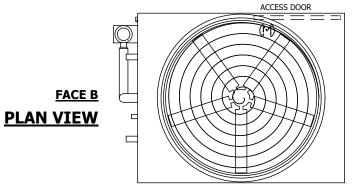

## NOTES:

- 1. (M)- FAN MOTOR LOCATION
- 2. HÉAVIEST SECTION IS UPPER SECTION
- 3. MPT DENOTES MALE PIPE THREAD FPT DENOTES FEMALE PIPE THREAD BFW DENOTES BEVELED FOR WELDING **GVD DENOTES GROOVED** FLG DENOTES FLANGE PE DENOTES PLAIN END
- 4. +UNIT WEIGHT DOES NOT INCLUDE ACCESSORIES (SEE ACCESSORY DRAWINGS)
- 5. MAKE-UP WATER PRESSURE 20 psi MIN [137 kPa], 50 psi MAX [344 kPa]
- 6. \*-APPROXIMATE DIMENSIONS DO NOT USE FOR PRE-FABRICATION OF CONNECTING
- 7. 3/4" [19mm] DIA. MOUNTING HOLES. REFER TO RECOMMENDED STEEL SUPPORT DRAWING.
- 8. DIMENSIONS LISTED AS FOLLOWS:

## **FACE C**

**FACE A** 

**SHIPPING** 12340 lbs+ [5600] kg+ WEIGHT

OPERATING WEIGHT

18060 lbs+ [8195] kg+

HEAVIEST SECTION WEIGHT

9790 lbs+ [4445] kg+

NO. OF SHIPPING SECTIONS