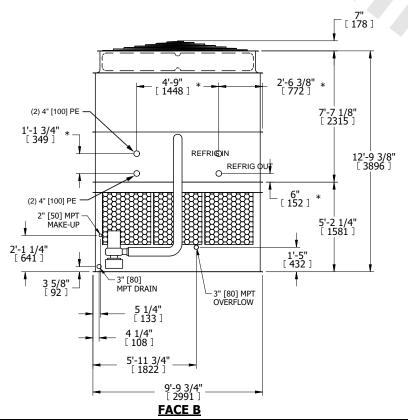

## NOTES:

- 1. (M)- FAN MOTOR LOCATION
- 2. HÉAVIEST SECTION IS UPPER SECTION
- 3. MPT DENOTES MALE PIPE THREAD FPT DENOTES FEMALE PIPE THREAD BFW DENOTES BEVELED FOR WELDING **GVD DENOTES GROOVED** FLG DENOTES FLANGE PE DENOTES PLAIN END
- 4. +UNIT WEIGHT DOES NOT INCLUDE ACCESSORIES (SEE ACCESSORY DRAWINGS)
- 5. MAKE-UP WATER PRESSURE 20 psi MIN [137 kPa], 50 psi MAX [344 kPa]
- 6. \*-APPROXIMATE DIMENSIONS DO NOT USE FOR PRE-FABRICATION OF CONNECTING
- 7. 3/4" [19mm] DIA. MOUNTING HOLES. REFER TO RECOMMENDED STEEL SUPPORT DRAWING.
- 8. DIMENSIONS LISTED AS FOLLOWS:

**ENGLISH FT-IN** METRIC [mm]

## **FACE C**

**FACE A** 

**SHIPPING** 12340 lbs+ [5600] kg+ WEIGHT

OPERATING WEIGHT

18060 lbs+ [8195] kg+

HEAVIEST SECTION WEIGHT

9790 lbs+ [4445] kg+

NO. OF SHIPPING SECTIONS