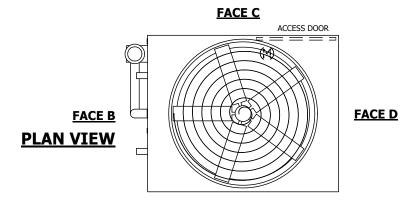

## NOTES:

- 1. (M)- FAN MOTOR LOCATION
- 2. HÉAVIEST SECTION IS UPPER SECTION
- 3. MPT DENOTES MALE PIPE THREAD
  FPT DENOTES FEMALE PIPE THREAD
  BFW DENOTES BEVELED FOR WELDING
  GVD DENOTES GROOVED
  FLG DENOTES FLANGE
  PE DENOTES PLAIN END
- 4. +UNIT WEIGHT DOES NOT INCLUDE ACCESSORIES (SEE ACCESSORY DRAWINGS)
- 5. MAKE-UP WATER PRESSURE 20 psi MIN [137 kPa], 50 psi MAX [344 kPa]
- 6. \*-APPROXIMATE DIMENSIONS DO NOT USE FOR PRE-FABRICATION OF CONNECTING PIPING
- 7. 3/4" [19mm] DIA. MOUNTING HOLES. REFER TO RECOMMENDED STEEL SUPPORT DRAWING.
- 8. DIMENSIONS LISTED AS FOLLOWS: ENGLISH FT-IN METRIC [mm]