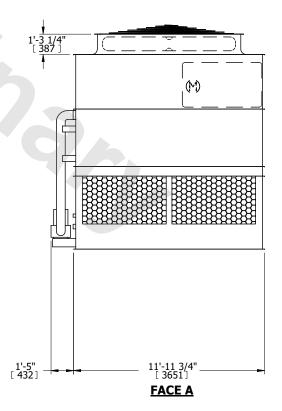

## NOTES:

- 1. (M)- FAN MOTOR LOCATION
- 2. HÉAVIEST SECTION IS UPPER SECTION
- 3. MPT DENOTES MALE PIPE THREAD
  FPT DENOTES FEMALE PIPE THREAD
  BFW DENOTES BEVELED FOR WELDING
  GVD DENOTES GROOVED
  FLG DENOTES FLANGE
  PE DENOTES PLAIN END
- 4. +UNIT WEIGHT DOES NOT INCLUDE ACCESSORIES (SEE ACCESSORY DRAWINGS)
- 5. MAKE-UP WATER PRESSURE 20 psi MIN [137 kPa], 50 psi MAX [344 kPa]
- 6. \*-APPROXIMATE DIMENSIONS DO NOT USE FOR PRE-FABRICATION OF CONNECTING PIPING
- 7. 3/4" [19mm] DIA. MOUNTING HOLES. REFER TO RECOMMENDED STEEL SUPPORT DRAWING.
- 8. DIMENSIONS LISTED AS FOLLOWS: ENGLISH FT-IN METRIC [mm]