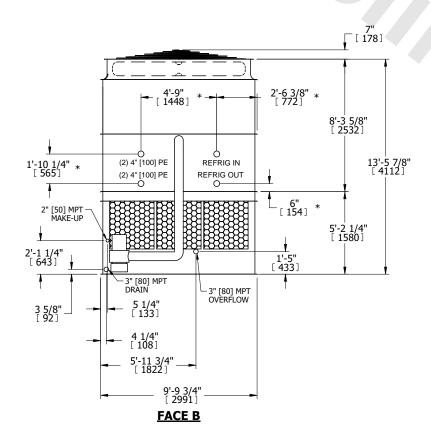

## NOTES:

- 1. (M)- FAN MOTOR LOCATION
- 2. HÉAVIEST SECTION IS UPPER SECTION
- 3. MPT DENOTES MALE PIPE THREAD
  FPT DENOTES FEMALE PIPE THREAD
  BFW DENOTES BEVELED FOR WELDING
  GVD DENOTES GROOVED
  FLG DENOTES FLANGE
  PE DENOTES PLAIN END
- 4. +UNIT WEIGHT DOES NOT INCLUDE ACCESSORIES (SEE ACCESSORY DRAWINGS)
- 5. MAKE-UP WATER PRESSURE 20 psi MIN [137 kPa], 50 psi MAX [344 kPa]
- 6. \*-APPROXIMATE DIMENSIONS DO NOT USE FOR PRE-FABRICATION OF CONNECTING PIPING
- 7. 3/4" [19mm] DIA. MOUNTING HOLES. REFER TO RECOMMENDED STEEL SUPPORT DRAWING.
- 8. DIMENSIONS LISTED AS FOLLOWS: ENGLISH FT-IN METRIC [mm]

 
 SHIPPING WEIGHT
 14720 lbs+ [6680] kg+
 OPERATING WEIGHT
 20590 lbs+ [9340] kg+
 HEAVIEST SECTION WEIGHT
 12170 lbs+ [5525] kg+
 NO. OF SHIPPING SECTIONS WEIGHT
 2
 DRAWN BY: SLR