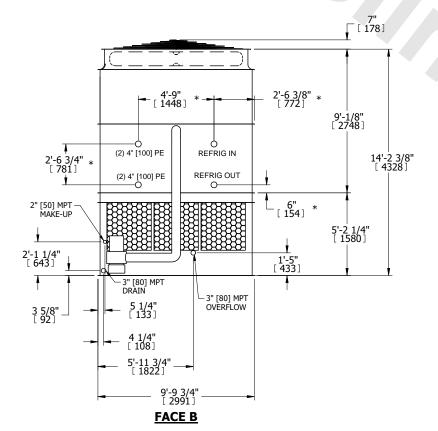

## NOTES:

- 1. (M)- FAN MOTOR LOCATION
- 2. HEAVIEST SECTION IS UPPER SECTION
- 3. MPT DENOTES MALE PIPE THREAD
  FPT DENOTES FEMALE PIPE THREAD
  BFW DENOTES BEVELED FOR WELDING
  GVD DENOTES GROOVED
  FLG DENOTES FLANGE
  PE DENOTES PLAIN END
- 4. +UNIT WEIGHT DOES NOT INCLUDE ACCESSORIES (SEE ACCESSORY DRAWINGS)
- 5. MAKE-UP WATER PRESSURE 20 psi MIN [137 kPa], 50 psi MAX [344 kPa]
- 6. \*-APPROXIMATE DIMENSIONS DO NOT USE FOR PRE-FABRICATION OF CONNECTING PIPING
- 7. 3/4" [19mm] DIA. MOUNTING HOLES. REFER TO RECOMMENDED STEEL SUPPORT DRAWING.
- 8. DIMENSIONS LISTED AS FOLLOWS: ENGLISH FT-IN METRIC [mm]

FACE B
PLAN VIEW

FACE D

**FACE A** 

**FACE C** 

NO. OF SHIPPING SECTIONS 2 DRAWN BY: SLR

SHIPPING WEIGHT 17400 lbs+ [7895] kg+ OPERATING WEIGHT

23420 lbs+ [10625] kg+

HEAVIEST SECTION WEIGHT

14850 lbs+ [6740] kg+