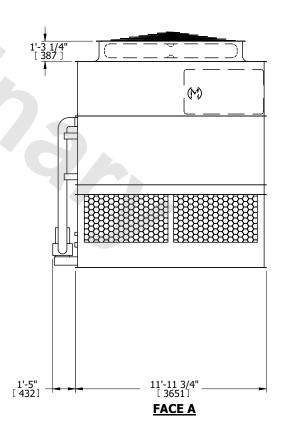

FACE B
PLAN VIEW

FACE D

**FACE A** 

**FACE C** 

NO. OF SHIPPING SECTIONS 2 DRAWN BY: SLR

SHIPPING WEIGHT 17400 lbs+ [7895] kg+ OPERATING WEIGHT

23420 lbs+ [10625] kg+

HEAVIEST SECTION WEIGHT