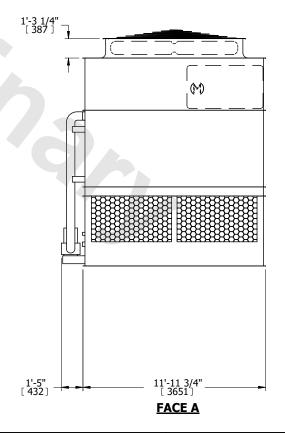

## **FACE C**

ACCESS DOOR **FACE B PLAN VIEW** 

**FACE D** 

**FACE A** 

**SHIPPING** WEIGHT

19880 lbs+ [9020] kg+

OPERATING WEIGHT

26050 lbs+ [11820] kg+