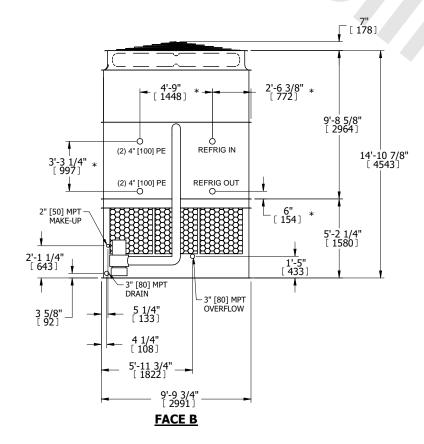

## NOTES:

- 1. (M)- FAN MOTOR LOCATION
- 2. HEAVIEST SECTION IS UPPER SECTION
- 3. MPT DENOTES MALE PIPE THREAD FPT DENOTES FEMALE PIPE THREAD BFW DENOTES BEVELED FOR WELDING **GVD DENOTES GROOVED** FLG DENOTES FLANGE PE DENOTES PLAIN END
- 4. +UNIT WEIGHT DOES NOT INCLUDE ACCESSORIES (SEE ACCESSORY DRAWINGS)
- 5. MAKE-UP WATER PRESSURE 20 psi MIN [137 kPa], 50 psi MAX [344 kPa]
- 6. \*-APPROXIMATE DIMENSIONS DO NOT USE FOR PRE-FABRICATION OF CONNECTING
- 7. 3/4" [19mm] DIA. MOUNTING HOLES. REFER TO RECOMMENDED STEEL SUPPORT DRAWING.
- 8. DIMENSIONS LISTED AS FOLLOWS:

**ENGLISH FT-IN** METRIC [mm]

## **FACE C**

ACCESS DOOR **FACE B PLAN VIEW** 

**FACE D** 

**FACE A** 

**SHIPPING** WEIGHT

19880 lbs+ [9020] kg+

OPERATING WEIGHT

26050 lbs+ [11820] kg+

HEAVIEST SECTION WEIGHT

17330 lbs+ [7865] kg+

NO. OF SHIPPING SECTIONS

DRAWN BY: SLR