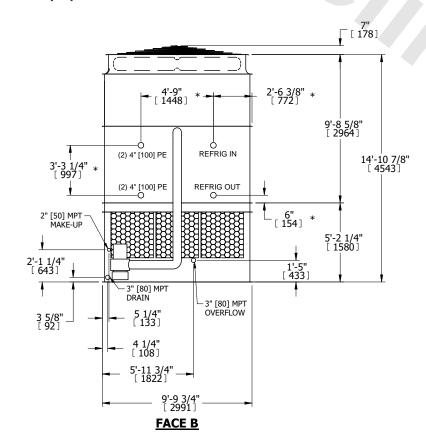

## NOTES:

- 1. (M)- FAN MOTOR LOCATION
- 2. HEAVIEST SECTION IS UPPER SECTION
- 3. MPT DENOTES MALE PIPE THREAD
  FPT DENOTES FEMALE PIPE THREAD
  BFW DENOTES BEVELED FOR WELDING
  GVD DENOTES GROOVED
  FLG DENOTES FLANGE
  PE DENOTES PLAIN END
- 4. +UNIT WEIGHT DOES NOT INCLUDE ACCESSORIES (SEE ACCESSORY DRAWINGS)
- 5. MAKE-UP WATER PRESSURE 20 psi MIN [137 kPa], 50 psi MAX [344 kPa]
- 6. \*-APPROXIMATE DIMENSIONS DO NOT USE FOR PRE-FABRICATION OF CONNECTING PIPING
- 7. 3/4" [19mm] DIA. MOUNTING HOLES. REFER TO RECOMMENDED STEEL SUPPORT DRAWING.
- 8. DIMENSIONS LISTED AS FOLLOWS: ENGLISH FT-IN METRIC [mm]

## FACE C

**FACE D** 

**FACE A** 

SHIPPING WEIGHT

19930 lbs+ [9045] kg+

OPERATING WEIGHT

26100 lbs+ [11840] kg+

HEAVIEST SECTION WEIGHT

17380 lbs+ [7885] kg+

NO. OF SHIPPING SECTIONS

DRAWN BY: