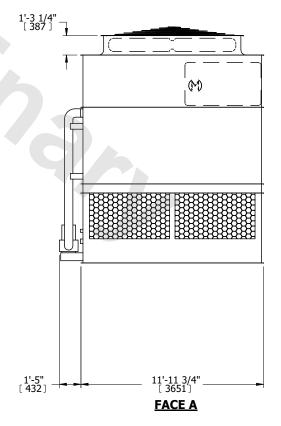

## NOTES:

- 1. (M)- FAN MOTOR LOCATION
- 2. HEAVIEST SECTION IS UPPER SECTION
- 3. MPT DENOTES MALE PIPE THREAD
  FPT DENOTES FEMALE PIPE THREAD
  BFW DENOTES BEVELED FOR WELDING
  GVD DENOTES GROOVED
  FLG DENOTES FLANGE
  PE DENOTES PLAIN END
- 4. +UNIT WEIGHT DOES NOT INCLUDE ACCESSORIES (SEE ACCESSORY DRAWINGS)
- 5. MAKE-UP WATER PRESSURE 20 psi MIN [137 kPa], 50 psi MAX [344 kPa]
- 6. \*-APPROXIMATE DIMENSIONS DO NOT USE FOR PRE-FABRICATION OF CONNECTING PIPING
- 7. 3/4" [19mm] DIA. MOUNTING HOLES. REFER TO RECOMMENDED STEEL SUPPORT DRAWING.
- 8. DIMENSIONS LISTED AS FOLLOWS: ENGLISH FT-IN METRIC [mm]

## FACE C

**FACE D** 

**FACE A** 

SHIPPING WEIGHT

19930 lbs+ [9045] kg+

OPERATING WEIGHT

26100 lbs+ [11840] kg+

HEAVIEST SECTION WEIGHT