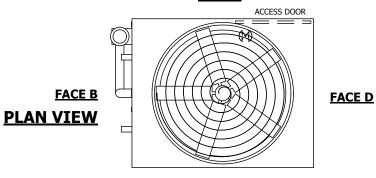

## NOTES:

- 1. (M)- FAN MOTOR LOCATION
- 2. HEAVIEST SECTION IS UPPER SECTION
- 3. MPT DENOTES MALE PIPE THREAD FPT DENOTES FEMALE PIPE THREAD BFW DENOTES BEVELED FOR WELDING **GVD DENOTES GROOVED** FLG DENOTES FLANGE PE DENOTES PLAIN END
- 4. +UNIT WEIGHT DOES NOT INCLUDE ACCESSORIES (SEE ACCESSORY DRAWINGS)
- 5. MAKE-UP WATER PRESSURE 20 psi MIN [137 kPa], 50 psi MAX [344 kPa]
- 6. \*-APPROXIMATE DIMENSIONS DO NOT USE FOR PRE-FABRICATION OF CONNECTING
- 7. 3/4" [19mm] DIA. MOUNTING HOLES. REFER TO RECOMMENDED STEEL SUPPORT DRAWING.
- 8. DIMENSIONS LISTED AS FOLLOWS:

**ENGLISH FT-IN** METRIC [mm]

**FACE A** 