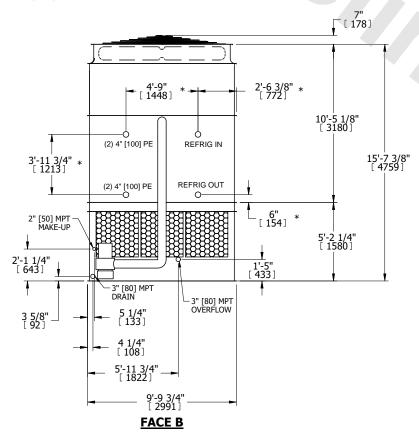

## NOTES:

- 1. (M)- FAN MOTOR LOCATION
- 2. HEAVIEST SECTION IS UPPER SECTION
- 3. MPT DENOTES MALE PIPE THREAD FPT DENOTES FEMALE PIPE THREAD BFW DENOTES BEVELED FOR WELDING **GVD DENOTES GROOVED** FLG DENOTES FLANGE PE DENOTES PLAIN END
- 4. +UNIT WEIGHT DOES NOT INCLUDE ACCESSORIES (SEE ACCESSORY DRAWINGS)
- 5. MAKE-UP WATER PRESSURE 20 psi MIN [137 kPa], 50 psi MAX [344 kPa]
- 6. \*-APPROXIMATE DIMENSIONS DO NOT USE FOR PRE-FABRICATION OF CONNECTING
- 7. 3/4" [19mm] DIA. MOUNTING HOLES. REFER TO RECOMMENDED STEEL SUPPORT DRAWING.
- 8. DIMENSIONS LISTED AS FOLLOWS:

**ENGLISH FT-IN** METRIC [mm]

**FACE A** 