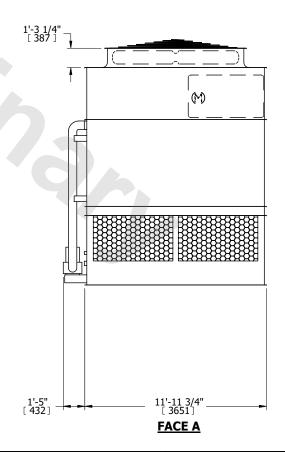

## NOTES:

- 1. (M)- FAN MOTOR LOCATION
- 2. HEAVIEST SECTION IS UPPER SECTION
- 3. MPT DENOTES MALE PIPE THREAD FPT DENOTES FEMALE PIPE THREAD BFW DENOTES BEVELED FOR WELDING **GVD DENOTES GROOVED** FLG DENOTES FLANGE PE DENOTES PLAIN END
- 4. +UNIT WEIGHT DOES NOT INCLUDE ACCESSORIES (SEE ACCESSORY DRAWINGS)
- 5. MAKE-UP WATER PRESSURE 20 psi MIN [137 kPa], 50 psi MAX [344 kPa]
- 6. \*-APPROXIMATE DIMENSIONS DO NOT USE FOR PRE-FABRICATION OF CONNECTING
- 7. 3/4" [19mm] DIA. MOUNTING HOLES. REFER TO RECOMMENDED STEEL SUPPORT DRAWING.
- 8. DIMENSIONS LISTED AS FOLLOWS:

**ENGLISH FT-IN** METRIC [mm]

**FACE A** 