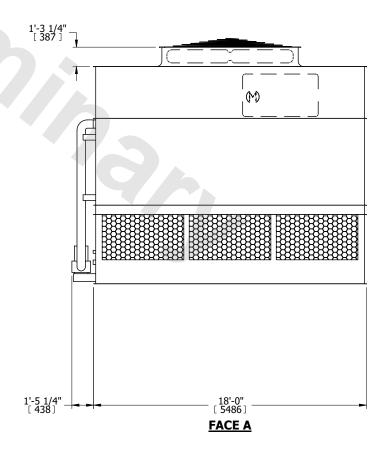

| UNIT CONDENSER                                                     |                                           |              | EVAPCO, INC. Evapeo |         |   | DWG. #     | REV.                                    |             |
|--------------------------------------------------------------------|-------------------------------------------|--------------|---------------------|---------|---|------------|-----------------------------------------|-------------|
| MODEL #                                                            | eco-ATC-655A                              | SCALE NTS    | EVAPCO              | ), INC. |   | SERIAL #   |                                         | DATE 7/16/2 |
| NOTES:<br>1. (M)- FA                                               | AN MOTOR LOCATION                         |              |                     |         |   |            |                                         |             |
| HEAVIEST SECTION IS UPPER SECTION     MPT DENOTES MALE PIPE THREAD |                                           |              |                     |         |   | FACE C     | ESS DOOR                                |             |
| FPT DENOTES FEMALE PIPE THREAD                                     |                                           |              |                     | a       | ~ | ACC.       | = =                                     |             |
| BFW DENOTES BEVELED FOR WELDING GVD DENOTES GROOVED                |                                           |              |                     |         |   | THE WANTER |                                         |             |
|                                                                    | ENOTES FLANGE                             |              |                     |         |   |            |                                         |             |
|                                                                    | NOTES PLAIN END<br>WEIGHT DOES NOT INCLUD | )E           |                     |         |   |            |                                         |             |
|                                                                    | SSORIES (SEE ACCESSORY                    | <del>-</del> |                     | EACE R  |   | 44         | \ \ \ \ \ \ \ \ \ \ \ \ \ \ \ \ \ \ \ \ |             |

8. DIMENSIONS LISTED AS FOLLOWS:

**ENGLISH FT-IN** METRIC [mm]

FACE D

DRAWN BY: SLR

**FACE A** 

HEAVIEST SECTION WEIGHT NO. OF SHIPPING SECTIONS **SHIPPING** OPERATING 32760 lbs+ [14860] kg+ 42290 lbs+ [19185] kg+ 29110 lbs+ [13205] kg+ WEIGHT WEIGHT