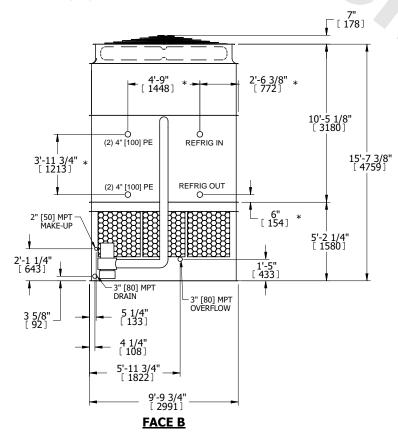

| UNIT CONDENSER                                                     |                                           |              | EVAPCO, INC. Evapeo |         |   | DWG. #     | REV.                                    |             |
|--------------------------------------------------------------------|-------------------------------------------|--------------|---------------------|---------|---|------------|-----------------------------------------|-------------|
| MODEL #                                                            | eco-ATC-655A                              | SCALE NTS    | EVAPCO              | ), INC. |   | SERIAL #   |                                         | DATE 7/16/2 |
| NOTES:<br>1. (M)- FA                                               | AN MOTOR LOCATION                         |              |                     |         |   |            |                                         |             |
| HEAVIEST SECTION IS UPPER SECTION     MPT DENOTES MALE PIPE THREAD |                                           |              |                     |         |   | FACE C     | ESS DOOR                                |             |
| FPT DENOTES FEMALE PIPE THREAD                                     |                                           |              |                     | a       | ~ | ACC.       | = =                                     |             |
| BFW DENOTES BEVELED FOR WELDING GVD DENOTES GROOVED                |                                           |              |                     |         |   | THE WANTER |                                         |             |
|                                                                    | ENOTES FLANGE                             |              |                     |         |   |            |                                         |             |
|                                                                    | NOTES PLAIN END<br>WEIGHT DOES NOT INCLUD | )E           |                     |         |   |            |                                         |             |
|                                                                    | SSORIES (SEE ACCESSORY                    | <del>-</del> |                     | EACE R  |   | 44         | \ \ \ \ \ \ \ \ \ \ \ \ \ \ \ \ \ \ \ \ |             |

5. MAKE-UP WATER PRESSURE

20 psi MIN [137 kPa], 50 psi MAX [344 kPa] 6. \*-APPROXIMATE DIMENSIONS DO NOT USE FOR PRE-FABRICATION OF CONNECTING

7. 3/4" [19mm] DIA. MOUNTING HOLES. REFER TO RECOMMENDED STEEL SUPPORT DRAWING.

8. DIMENSIONS LISTED AS FOLLOWS:

**ENGLISH FT-IN** METRIC [mm]

FACE D

DRAWN BY: SLR

**FACE A** 

HEAVIEST SECTION WEIGHT NO. OF SHIPPING SECTIONS **SHIPPING** OPERATING 32760 lbs+ [14860] kg+ 42290 lbs+ [19185] kg+ 29110 lbs+ [13205] kg+ WEIGHT WEIGHT