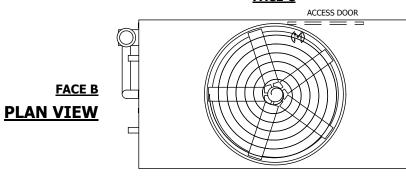

| UNIT CONDENSER                                                     |                                           |              | EVAPCO, INC. Evapeo |         |   | DWG. #     | REV.                                    |             |
|--------------------------------------------------------------------|-------------------------------------------|--------------|---------------------|---------|---|------------|-----------------------------------------|-------------|
| MODEL #                                                            | eco-ATC-655A                              | SCALE NTS    | EVAPCO              | ), INC. |   | SERIAL #   |                                         | DATE 7/16/2 |
| NOTES:<br>1. (M)- FA                                               | AN MOTOR LOCATION                         |              |                     |         |   |            |                                         |             |
| HEAVIEST SECTION IS UPPER SECTION     MPT DENOTES MALE PIPE THREAD |                                           |              |                     |         |   | FACE C     | ESS DOOR                                |             |
| FPT DENOTES FEMALE PIPE THREAD                                     |                                           |              |                     | a       | ~ | ACC.       | = =                                     |             |
| BFW DENOTES BEVELED FOR WELDING GVD DENOTES GROOVED                |                                           |              |                     |         |   | THE WANTER |                                         |             |
|                                                                    | ENOTES FLANGE                             |              |                     |         |   |            |                                         |             |
|                                                                    | NOTES PLAIN END<br>WEIGHT DOES NOT INCLUD | )E           |                     |         |   |            |                                         |             |
|                                                                    | SSORIES (SEE ACCESSORY                    | <del>-</del> |                     | EACE R  |   | 44         | \ \ \ \ \ \ \ \ \ \ \ \ \ \ \ \ \ \ \ \ |             |