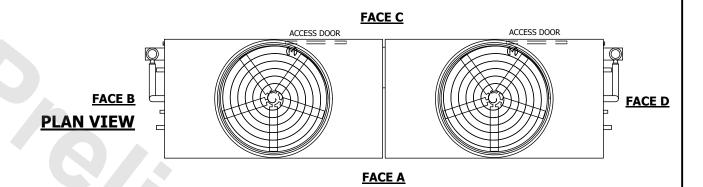

## NOTES:

- 1. (M)- FAN MOTOR LOCATION
- 2. HEAVIEST SECTION IS UPPER SECTION
- 3. MPT DENOTES MALE PIPE THREAD
  FPT DENOTES FEMALE PIPE THREAD
  BFW DENOTES BEVELED FOR WELDING
  GVD DENOTES GROOVED
  FLG DENOTES FLANGE
  PE DENOTES PLAIN END
- 4. +UNIT WEIGHT DOES NOT INCLUDE ACCESSORIES (SEE ACCESSORY DRAWINGS)
- 5. MAKE-UP WATER PRESSURE 20 psi MIN [137 kPa], 50 psi MAX [344 kPa]
- 6. \*-APPROXIMATE DIMENSIONS DO NOT USE FOR PRE-FABRICATION OF CONNECTING PIPING
- 7. 3/4" [19mm] DIA. MOUNTING HOLES. REFER TO RECOMMENDED STEEL SUPPORT DRAWING.
- 8. DIMENSIONS LISTED AS FOLLOWS: