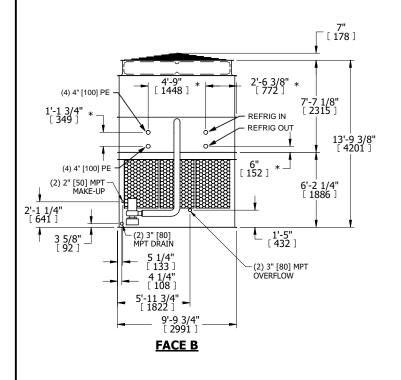

## NOTES:

- 1. (M)- FAN MOTOR LOCATION
- 2. HEAVIEST SECTION IS UPPER SECTION
- 3. MPT DENOTES MALE PIPE THREAD
  FPT DENOTES FEMALE PIPE THREAD
  BFW DENOTES BEVELED FOR WELDING
  GVD DENOTES GROOVED
  FLG DENOTES FLANGE
  PE DENOTES PLAIN END
- 4. +UNIT WEIGHT DOES NOT INCLUDE ACCESSORIES (SEE ACCESSORY DRAWINGS)
- 5. MAKE-UP WATER PRESSURE 20 psi MIN [137 kPa], 50 psi MAX [344 kPa]
- 6. \*-APPROXIMATE DIMENSIONS DO NOT USE FOR PRE-FABRICATION OF CONNECTING PIPING
- 7. 3/4" [19mm] DIA. MOUNTING HOLES. REFER TO RECOMMENDED STEEL SUPPORT DRAWING.
- 8. DIMENSIONS LISTED AS FOLLOWS:

ENGLISH FT-IN METRIC [mm]