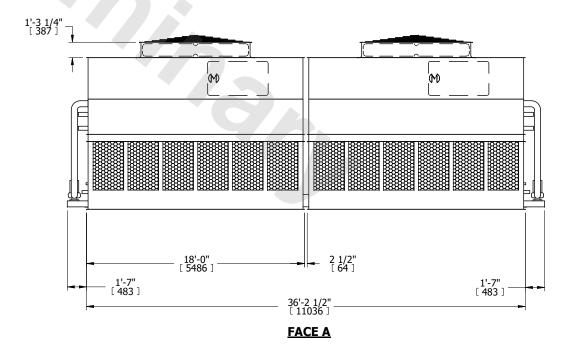

## NOTES:

- 1. (M)- FAN MOTOR LOCATION
- 2. HEAVIEST SECTION IS UPPER SECTION
- 3. MPT DENOTES MALE PIPE THREAD
  FPT DENOTES FEMALE PIPE THREAD
  BFW DENOTES BEVELED FOR WELDING
  GVD DENOTES GROOVED
  FLG DENOTES FLANGE
  PE DENOTES PLAIN END
- 4. +UNIT WEIGHT DOES NOT INCLUDE ACCESSORIES (SEE ACCESSORY DRAWINGS)
- 5. MAKE-UP WATER PRESSURE 20 psi MIN [137 kPa], 50 psi MAX [344 kPa]
- 6. \*-APPROXIMATE DIMENSIONS DO NOT USE FOR PRE-FABRICATION OF CONNECTING PIPING
- 7. 3/4" [19mm] DIA. MOUNTING HOLES. REFER TO RECOMMENDED STEEL SUPPORT DRAWING.
- 8. DIMENSIONS LISTED AS FOLLOWS:

ENGLISH FT-IN METRIC [mm]