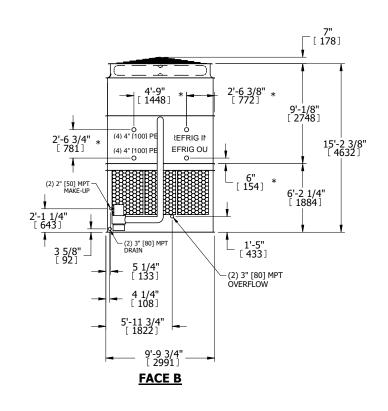

## NOTES:

- 1. (M)- FAN MOTOR LOCATION
- 2. HEAVIEST SECTION IS UPPER SECTION
- 3. MPT DENOTES MALE PIPE THREAD
  FPT DENOTES FEMALE PIPE THREAD
  BFW DENOTES BEVELED FOR WELDING
  GVD DENOTES GROOVED
  FLG DENOTES FLANGE
  PE DENOTES PLAIN END
- 4. +UNIT WEIGHT DOES NOT INCLUDE ACCESSORIES (SEE ACCESSORY DRAWINGS)
- 5. MAKE-UP WATER PRESSURE 20 psi MIN [137 kPa], 50 psi MAX [344 kPa]
- 6. \*-APPROXIMATE DIMENSIONS DO NOT USE FOR PRE-FABRICATION OF CONNECTING PIPING
- 7. 3/4" [19mm] DIA. MOUNTING HOLES. REFER TO RECOMMENDED STEEL SUPPORT DRAWING.
- 8. DIMENSIONS LISTED AS FOLLOWS: ENGLISH FT-IN METRIC [mm]