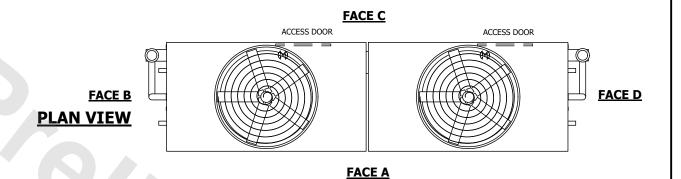

## NOTES:

- 1. (M)- FAN MOTOR LOCATION
- 2. HEAVIEST SECTION IS UPPER SECTION
- 3. MPT DENOTES MALE PIPE THREAD
  FPT DENOTES FEMALE PIPE THREAD
  BFW DENOTES BEVELED FOR WELDING
  GVD DENOTES GROOVED
  FLG DENOTES FLANGE
  PE DENOTES PLAIN END
- 4. +UNIT WEIGHT DOES NOT INCLUDE ACCESSORIES (SEE ACCESSORY DRAWINGS)
- 5. MAKE-UP WATER PRESSURE 20 psi MIN [137 kPa], 50 psi MAX [344 kPa]
- 6. \*-APPROXIMATE DIMENSIONS DO NOT USE FOR PRE-FABRICATION OF CONNECTING PIPING
- 7. 3/4" [19mm] DIA. MOUNTING HOLES. REFER TO RECOMMENDED STEEL SUPPORT DRAWING.
- 8. DIMENSIONS LISTED AS FOLLOWS: ENGLISH FT-IN METRIC [mm]