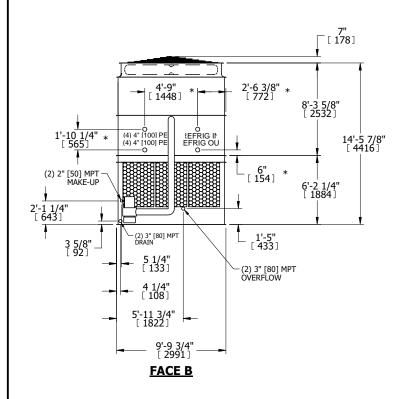

## NOTES:

- 1. (M)- FAN MOTOR LOCATION
- 2. HEAVIEST SECTION IS UPPER SECTION
- 3. MPT DENOTES MALE PIPE THREAD
  FPT DENOTES FEMALE PIPE THREAD
  BFW DENOTES BEVELED FOR WELDING
  GVD DENOTES GROOVED
  FLG DENOTES FLANGE
  PE DENOTES PLAIN END
- 4. +UNIT WEIGHT DOES NOT INCLUDE ACCESSORIES (SEE ACCESSORY DRAWINGS)
- 5. MAKE-UP WATER PRESSURE 20 psi MIN [137 kPa], 50 psi MAX [344 kPa]
- 6. \*-APPROXIMATE DIMENSIONS DO NOT USE FOR PRE-FABRICATION OF CONNECTING PIPING
- 7. 3/4" [19mm] DIA. MOUNTING HOLES. REFER TO RECOMMENDED STEEL SUPPORT DRAWING.
- 8. DIMENSIONS LISTED AS FOLLOWS: ENGLISH FT-IN METRIC [mm]