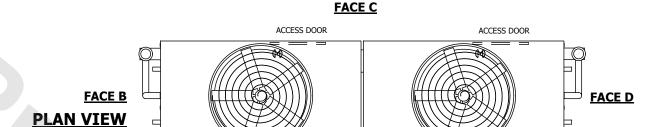

## NOTES:

- 1. (M)- FAN MOTOR LOCATION
- 2. HEAVIEST SECTION IS UPPER SECTION
- 3. MPT DENOTES MALE PIPE THREAD
  FPT DENOTES FEMALE PIPE THREAD
  BFW DENOTES BEVELED FOR WELDING
  GVD DENOTES GROOVED
  FLG DENOTES FLANGE
  PE DENOTES PLAIN END
- 4. +UNIT WEIGHT DOES NOT INCLUDE ACCESSORIES (SEE ACCESSORY DRAWINGS)
- 5. MAKE-UP WATER PRESSURE 20 psi MIN [137 kPa], 50 psi MAX [344 kPa]
- 6. \*-APPROXIMATE DIMENSIONS DO NOT USE FOR PRE-FABRICATION OF CONNECTING PIPING
- 7. 3/4" [19mm] DIA. MOUNTING HOLES. REFER TO RECOMMENDED STEEL SUPPORT DRAWING.
- 8. DIMENSIONS LISTED AS FOLLOWS: ENGLISH FT-IN METRIC [mm]