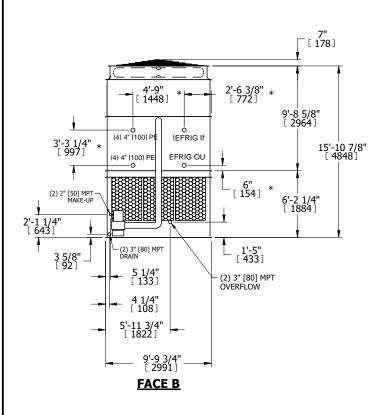

## NOTES:

- 1. (M)- FAN MOTOR LOCATION
- 2. HEAVIEST SECTION IS UPPER SECTION
- 3. MPT DENOTES MALE PIPE THREAD
  FPT DENOTES FEMALE PIPE THREAD
  BFW DENOTES BEVELED FOR WELDING
  GVD DENOTES GROOVED
  FLG DENOTES FLANGE
  PE DENOTES PLAIN END
- 4. +UNIT WEIGHT DOES NOT INCLUDE ACCESSORIES (SEE ACCESSORY DRAWINGS)
- 5. MAKE-UP WATER PRESSURE 20 psi MIN [137 kPa], 50 psi MAX [344 kPa]
- 6. \*-APPROXIMATE DIMENSIONS DO NOT USE FOR PRE-FABRICATION OF CONNECTING PIPING
- 7. 3/4" [19mm] DIA. MOUNTING HOLES. REFER TO RECOMMENDED STEEL SUPPORT DRAWING.
- 8. DIMENSIONS LISTED AS FOLLOWS: ENGLISH FT-IN METRIC [mm]