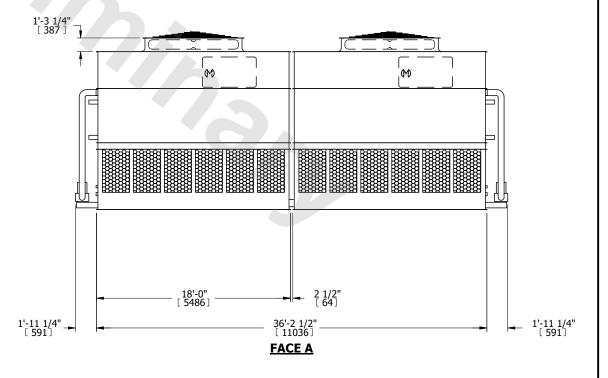

## NOTES:

- 1. (M)- FAN MOTOR LOCATION
- 2. HEAVIEST SECTION IS UPPER SECTION
- 3. MPT DENOTES MALE PIPE THREAD
  FPT DENOTES FEMALE PIPE THREAD
  BFW DENOTES BEVELED FOR WELDING
  GVD DENOTES GROOVED
  FLG DENOTES FLANGE
  PE DENOTES PLAIN END
- 4. +UNIT WEIGHT DOES NOT INCLUDE ACCESSORIES (SEE ACCESSORY DRAWINGS)
- 5. MAKE-UP WATER PRESSURE 20 psi MIN [137 kPa], 50 psi MAX [344 kPa]
- 6. \*-APPROXIMATE DIMENSIONS DO NOT USE FOR PRE-FABRICATION OF CONNECTING PIPING
- 7. 3/4" [19mm] DIA. MOUNTING HOLES. REFER TO RECOMMENDED STEEL SUPPORT DRAWING.
- 8. DIMENSIONS LISTED AS FOLLOWS: ENGLISH FT-IN METRIC [mm]