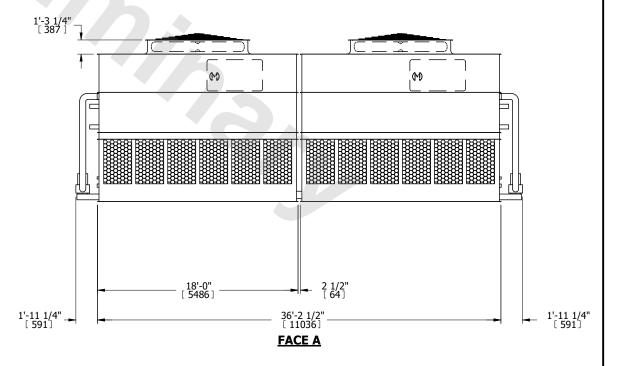

## NOTES:

- 1. (M)- FAN MOTOR LOCATION
- 2. HEAVIEST SECTION IS UPPER SECTION
- 3. MPT DENOTES MALE PIPE THREAD
  FPT DENOTES FEMALE PIPE THREAD
  BFW DENOTES BEVELED FOR WELDING
  GVD DENOTES GROOVED
  FLG DENOTES FLANGE
  PE DENOTES PLAIN END
- 4. +UNIT WEIGHT DOES NOT INCLUDE ACCESSORIES (SEE ACCESSORY DRAWINGS)
- 5. MAKE-UP WATER PRESSURE 20 psi MIN [137 kPa], 50 psi MAX [344 kPa]
- 6. \*-APPROXIMATE DIMENSIONS DO NOT USE FOR PRE-FABRICATION OF CONNECTING PIPING
- 7. 3/4" [19mm] DIA. MOUNTING HOLES. REFER TO RECOMMENDED STEEL SUPPORT DRAWING.
- 8. DIMENSIONS LISTED AS FOLLOWS: ENGLISH FT-IN METRIC [mm]

FACE A