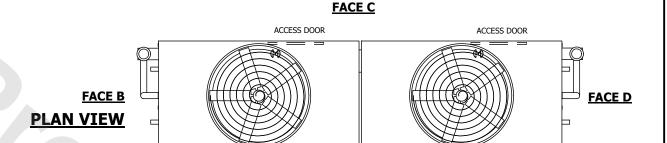

## NOTES:

- 1. (M)- FAN MOTOR LOCATION
- 2. HEAVIEST SECTION IS UPPER SECTION
- 3. MPT DENOTES MALE PIPE THREAD
  FPT DENOTES FEMALE PIPE THREAD
  BFW DENOTES BEVELED FOR WELDING
  GVD DENOTES GROOVED
  FLG DENOTES FLANGE
  PE DENOTES PLAIN END
- 4. +UNIT WEIGHT DOES NOT INCLUDE ACCESSORIES (SEE ACCESSORY DRAWINGS)
- 5. MAKE-UP WATER PRESSURE 20 psi MIN [137 kPa], 50 psi MAX [344 kPa]
- 6. \*-APPROXIMATE DIMENSIONS DO NOT USE FOR PRE-FABRICATION OF CONNECTING PIPING
- 7. 3/4" [19mm] DIA. MOUNTING HOLES. REFER TO RECOMMENDED STEEL SUPPORT DRAWING.
- 8. DIMENSIONS LISTED AS FOLLOWS: ENGLISH FT-IN METRIC [mm]

FACE A