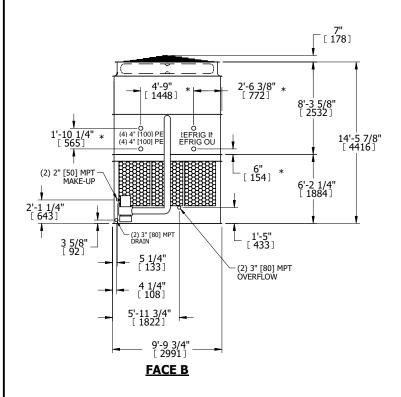

## NOTES:

- 1. (M)- FAN MOTOR LOCATION
- 2. HEAVIEST SECTION IS UPPER SECTION
- 3. MPT DENOTES MALE PIPE THREAD
  FPT DENOTES FEMALE PIPE THREAD
  BFW DENOTES BEVELED FOR WELDING
  GVD DENOTES GROOVED
  FLG DENOTES FLANGE
  PE DENOTES PLAIN END
- 4. +UNIT WEIGHT DOES NOT INCLUDE ACCESSORIES (SEE ACCESSORY DRAWINGS)
- 5. MAKE-UP WATER PRESSURE 20 psi MIN [137 kPa], 50 psi MAX [344 kPa]
- 6. \*-APPROXIMATE DIMENSIONS DO NOT USE FOR PRE-FABRICATION OF CONNECTING PIPING
- 7. 3/4" [19mm] DIA. MOUNTING HOLES. REFER TO RECOMMENDED STEEL SUPPORT DRAWING.
- 8. DIMENSIONS LISTED AS FOLLOWS: ENGLISH FT-IN METRIC [mm]