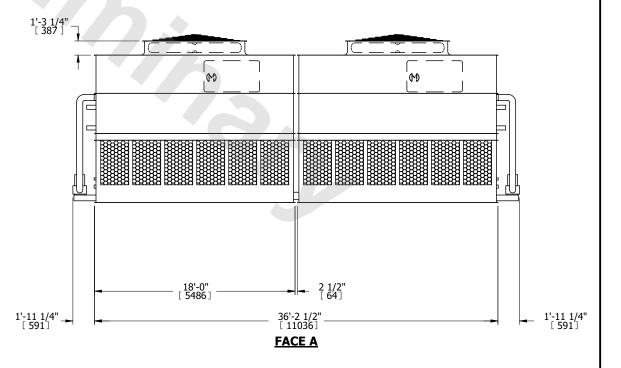

|
|---------|---------------|-----------|
| MODEL # | eco-ATC-1212A | SCALE NTS |

EVAPCO, INC. EVAPCO

DWG. # WB3TM3606-DRC-ST REV. SERIAL # DATE 8/21/2025

## NOTES:

- 1. (M)- FAN MOTOR LOCATION
- 2. HEAVIEST SECTION IS UPPER SECTION
- 3. MPT DENOTES MALE PIPE THREAD
  FPT DENOTES FEMALE PIPE THREAD
  BFW DENOTES BEVELED FOR WELDING
  GVD DENOTES GROOVED
  FLG DENOTES FLANGE
  PE DENOTES PLAIN END
- 4. +UNIT WEIGHT DOES NOT INCLUDE ACCESSORIES (SEE ACCESSORY DRAWINGS)
- 5. MAKE-UP WATER PRESSURE 20 psi MIN [137 kPa], 50 psi MAX [344 kPa]
- 6. \*-APPROXIMATE DIMENSIONS DO NOT USE FOR PRE-FABRICATION OF CONNECTING PIPING
- 7. 3/4" [19mm] DIA. MOUNTING HOLES. REFER TO RECOMMENDED STEEL SUPPORT DRAWING.
- 8. DIMENSIONS LISTED AS FOLLOWS: ENGLISH FT-IN METRIC [mm]





**FACE A**