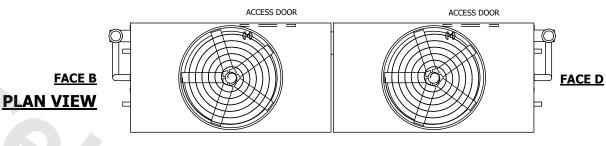

## NOTES:

- 1. (M)- FAN MOTOR LOCATION
- 2. HEAVIEST SECTION IS UPPER SECTION
- 3. MPT DENOTES MALE PIPE THREAD
  FPT DENOTES FEMALE PIPE THREAD
  BFW DENOTES BEVELED FOR WELDING
  GVD DENOTES GROOVED
  FLG DENOTES FLANGE
  PE DENOTES PLAIN END
- 4. +UNIT WEIGHT DOES NOT INCLUDE ACCESSORIES (SEE ACCESSORY DRAWINGS)
- 5. MAKE-UP WATER PRESSURE 20 psi MIN [137 kPa], 50 psi MAX [344 kPa]
- 6. \*-APPROXIMATE DIMENSIONS DO NOT USE FOR PRE-FABRICATION OF CONNECTING PIPING
- 7. 3/4" [19mm] DIA. MOUNTING HOLES. REFER TO RECOMMENDED STEEL SUPPORT DRAWING.
- 8. DIMENSIONS LISTED AS FOLLOWS: ENGLISH FT-IN METRIC [mm]