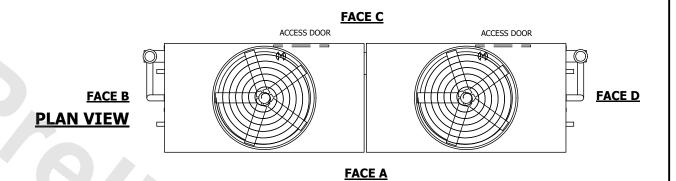

## NOTES:

- 1. (M)- FAN MOTOR LOCATION
- 2. HEAVIEST SECTION IS UPPER SECTION
- 3. MPT DENOTES MALE PIPE THREAD
  FPT DENOTES FEMALE PIPE THREAD
  BFW DENOTES BEVELED FOR WELDING
  GVD DENOTES GROOVED
  FLG DENOTES FLANGE
  PE DENOTES PLAIN END
- 4. +UNIT WEIGHT DOES NOT INCLUDE ACCESSORIES (SEE ACCESSORY DRAWINGS)
- 5. MAKE-UP WATER PRESSURE 20 psi MIN [137 kPa], 50 psi MAX [344 kPa]
- 6. \*-APPROXIMATE DIMENSIONS DO NOT USE FOR PRE-FABRICATION OF CONNECTING PIPING
- 7. 3/4" [19mm] DIA. MOUNTING HOLES. REFER TO RECOMMENDED STEEL SUPPORT DRAWING.
- 8. DIMENSIONS LISTED AS FOLLOWS: ENGLISH FT-IN METRIC [mm]