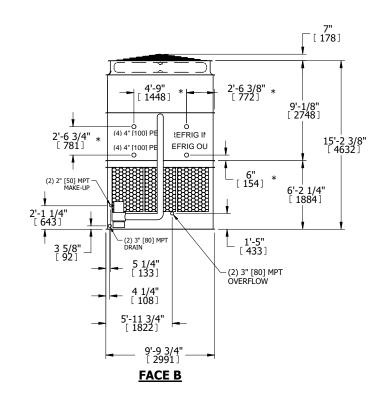

## NOTES:

- 1. (M)- FAN MOTOR LOCATION
- 2. HEAVIEST SECTION IS UPPER SECTION
- 3. MPT DENOTES MALE PIPE THREAD
  FPT DENOTES FEMALE PIPE THREAD
  BFW DENOTES BEVELED FOR WELDING
  GVD DENOTES GROOVED
  FLG DENOTES FLANGE
  PE DENOTES PLAIN END
- 4. +UNIT WEIGHT DOES NOT INCLUDE ACCESSORIES (SEE ACCESSORY DRAWINGS)
- 5. MAKE-UP WATER PRESSURE 20 psi MIN [137 kPa], 50 psi MAX [344 kPa]
- 6. \*-APPROXIMATE DIMENSIONS DO NOT USE FOR PRE-FABRICATION OF CONNECTING PIPING
- 7. 3/4" [19mm] DIA. MOUNTING HOLES. REFER TO RECOMMENDED STEEL SUPPORT DRAWING.
- 8. DIMENSIONS LISTED AS FOLLOWS: ENGLISH FT-IN METRIC [mm]