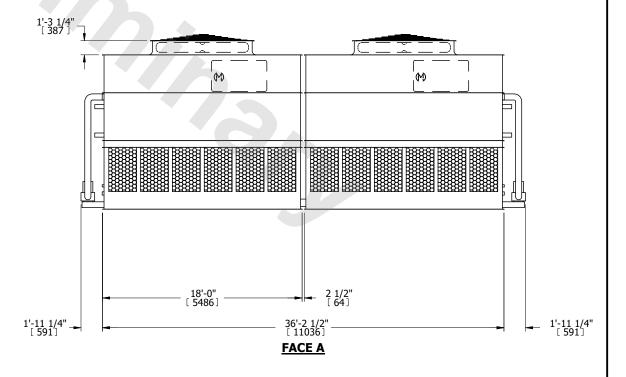

## NOTES:

**SHIPPING** 

WEIGHT

- 1. (M)- FAN MOTOR LOCATION
- 2. HEAVIEST SECTION IS UPPER SECTION
- 3. MPT DENOTES MALE PIPE THREAD
  FPT DENOTES FEMALE PIPE THREAD
  BFW DENOTES BEVELED FOR WELDING
  GVD DENOTES GROOVED
  FLG DENOTES FLANGE
  PE DENOTES PLAIN END
- 4. +UNIT WEIGHT DOES NOT INCLUDE ACCESSORIES (SEE ACCESSORY DRAWINGS)
- 5. MAKE-UP WATER PRESSURE 20 psi MIN [137 kPa], 50 psi MAX [344 kPa]
- 6. \*-APPROXIMATE DIMENSIONS DO NOT USE FOR PRE-FABRICATION OF CONNECTING PIPING
- 7. 3/4" [19mm] DIA. MOUNTING HOLES. REFER TO RECOMMENDED STEEL SUPPORT DRAWING.
- 8. DIMENSIONS LISTED AS FOLLOWS: ENGLISH FT-IN METRIC [mm]