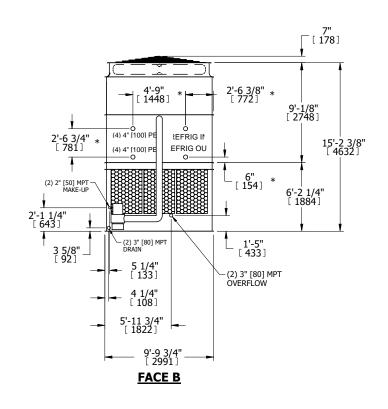

## NOTES:

**SHIPPING** 

WEIGHT

- 1. (M)- FAN MOTOR LOCATION
- 2. HEAVIEST SECTION IS UPPER SECTION
- 3. MPT DENOTES MALE PIPE THREAD
  FPT DENOTES FEMALE PIPE THREAD
  BFW DENOTES BEVELED FOR WELDING
  GVD DENOTES GROOVED
  FLG DENOTES FLANGE
  PE DENOTES PLAIN END
- 4. +UNIT WEIGHT DOES NOT INCLUDE ACCESSORIES (SEE ACCESSORY DRAWINGS)
- 5. MAKE-UP WATER PRESSURE 20 psi MIN [137 kPa], 50 psi MAX [344 kPa]
- 6. \*-APPROXIMATE DIMENSIONS DO NOT USE FOR PRE-FABRICATION OF CONNECTING PIPING
- 7. 3/4" [19mm] DIA. MOUNTING HOLES. REFER TO RECOMMENDED STEEL SUPPORT DRAWING.
- 8. DIMENSIONS LISTED AS FOLLOWS: ENGLISH FT-IN METRIC [mm]

50440 lbs+ [22880] kg+

**OPERATING** 

WEIGHT

68620 lbs+ [31130] kg+

21570 lbs+ [9785] kg+