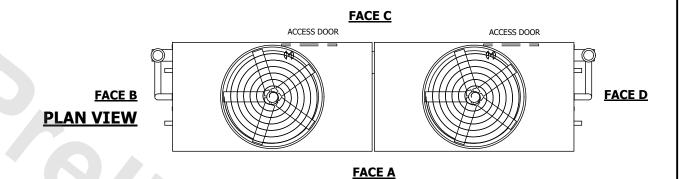

## NOTES:

**SHIPPING** 

WEIGHT

- 1. (M)- FAN MOTOR LOCATION
- 2. HEAVIEST SECTION IS UPPER SECTION
- 3. MPT DENOTES MALE PIPE THREAD
  FPT DENOTES FEMALE PIPE THREAD
  BFW DENOTES BEVELED FOR WELDING
  GVD DENOTES GROOVED
  FLG DENOTES FLANGE
  PE DENOTES PLAIN END
- 4. +UNIT WEIGHT DOES NOT INCLUDE ACCESSORIES (SEE ACCESSORY DRAWINGS)
- 5. MAKE-UP WATER PRESSURE 20 psi MIN [137 kPa], 50 psi MAX [344 kPa]
- 6. \*-APPROXIMATE DIMENSIONS DO NOT USE FOR PRE-FABRICATION OF CONNECTING PIPING
- 7. 3/4" [19mm] DIA. MOUNTING HOLES. REFER TO RECOMMENDED STEEL SUPPORT DRAWING.
- 8. DIMENSIONS LISTED AS FOLLOWS: ENGLISH FT-IN METRIC [mm]