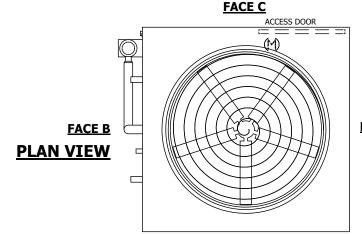

## NOTES:

- 1. (M)- FAN MOTOR LOCATION
- 2. HÉAVIEST SECTION IS UPPER SECTION
- 3. MPT DENOTES MALE PIPE THREAD
  FPT DENOTES FEMALE PIPE THREAD
  BFW DENOTES BEVELED FOR WELDING
  GVD DENOTES GROOVED
  FLG DENOTES FLANGE
  PE DENOTES PLAIN END
- 4. +UNIT WEIGHT DOES NOT INCLUDE ACCESSORIES (SEE ACCESSORY DRAWINGS)
- 5. MAKE-UP WATER PRESSURE 20 psi MIN [137 kPa], 50 psi MAX [344 kPa]
- 6. \*-APPROXIMATE DIMENSIONS DO NOT USE FOR PRE-FABRICATION OF CONNECTING PIPING
- 7. 3/4" [19mm] DIA. MOUNTING HOLES. REFER TO RECOMMENDED STEEL SUPPORT DRAWING.
- 8. DIMENSIONS LISTED AS FOLLOWS: