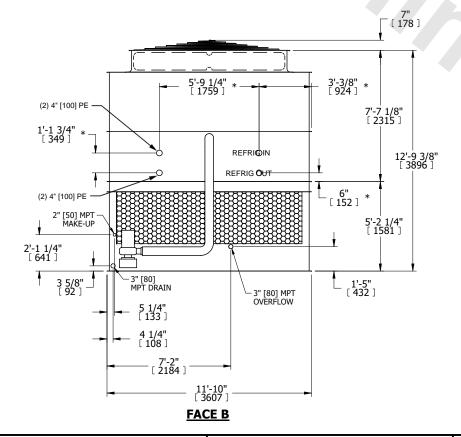

## NOTES:

- 1. (M)- FAN MOTOR LOCATION
- 2. HÉAVIEST SECTION IS UPPER SECTION
- 3. MPT DENOTES MALE PIPE THREAD
  FPT DENOTES FEMALE PIPE THREAD
  BFW DENOTES BEVELED FOR WELDING
  GVD DENOTES GROOVED
  FLG DENOTES FLANGE
  PE DENOTES PLAIN END
- 4. +UNIT WEIGHT DOES NOT INCLUDE ACCESSORIES (SEE ACCESSORY DRAWINGS)
- 5. MAKE-UP WATER PRESSURE 20 psi MIN [137 kPa], 50 psi MAX [344 kPa]
- 6. \*-APPROXIMATE DIMENSIONS DO NOT USE FOR PRE-FABRICATION OF CONNECTING PIPING
- 7. 3/4" [19mm] DIA. MOUNTING HOLES. REFER TO RECOMMENDED STEEL SUPPORT DRAWING.
- 8. DIMENSIONS LISTED AS FOLLOWS:

ENGLISH FT-IN METRIC [mm]

FACE D