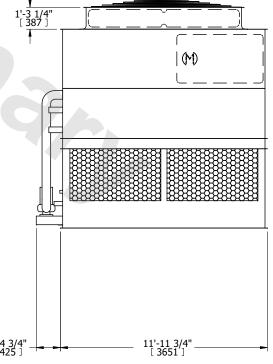

## NOTES:

- 1. (M)- FAN MOTOR LOCATION
- 2. HÉAVIEST SECTION IS UPPER SECTION
- 3. MPT DENOTES MALE PIPE THREAD
  FPT DENOTES FEMALE PIPE THREAD
  BFW DENOTES BEVELED FOR WELDING
  GVD DENOTES GROOVED
  FLG DENOTES FLANGE
  PE DENOTES PLAIN END
- 4. +UNIT WEIGHT DOES NOT INCLUDE ACCESSORIES (SEE ACCESSORY DRAWINGS)
- 5. MAKE-UP WATER PRESSURE 20 psi MIN [137 kPa], 50 psi MAX [344 kPa]
- 6. \*-APPROXIMATE DIMENSIONS DO NOT USE FOR PRE-FABRICATION OF CONNECTING PIPING
- 7. 3/4" [19mm] DIA. MOUNTING HOLES. REFER TO RECOMMENDED STEEL SUPPORT DRAWING.
- 8. DIMENSIONS LISTED AS FOLLOWS: