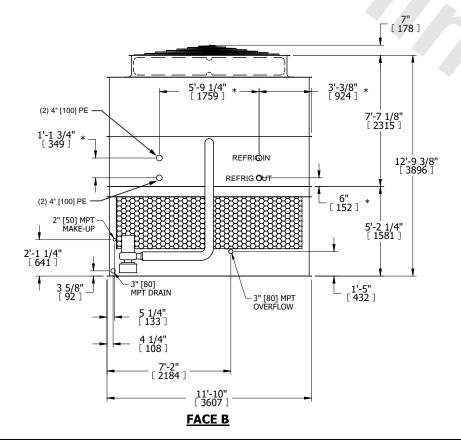

## NOTES:

- 1. (M)- FAN MOTOR LOCATION
- 2. HÉAVIEST SECTION IS UPPER SECTION
- 3. MPT DENOTES MALE PIPE THREAD
  FPT DENOTES FEMALE PIPE THREAD
  BFW DENOTES BEVELED FOR WELDING
  GVD DENOTES GROOVED
  FLG DENOTES FLANGE
  PE DENOTES PLAIN END
- 4. +UNIT WEIGHT DOES NOT INCLUDE ACCESSORIES (SEE ACCESSORY DRAWINGS)
- 5. MAKE-UP WATER PRESSURE 20 psi MIN [137 kPa], 50 psi MAX [344 kPa]
- 6. \*-APPROXIMATE DIMENSIONS DO NOT USE FOR PRE-FABRICATION OF CONNECTING PIPING
- 7. 3/4" [19mm] DIA. MOUNTING HOLES. REFER TO RECOMMENDED STEEL SUPPORT DRAWING.
- 8. DIMENSIONS LISTED AS FOLLOWS:

ENGLISH FT-IN METRIC [mm]

FACE D