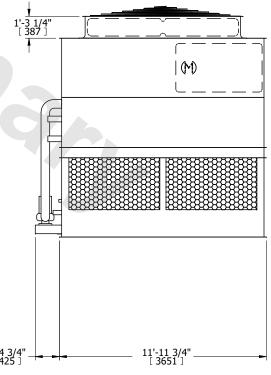

## NOTES:

- 1. (M)- FAN MOTOR LOCATION
- 2. HÉAVIEST SECTION IS UPPER SECTION
- 3. MPT DENOTES MALE PIPE THREAD
  FPT DENOTES FEMALE PIPE THREAD
  BFW DENOTES BEVELED FOR WELDING
  GVD DENOTES GROOVED
  FLG DENOTES FLANGE
  PE DENOTES PLAIN END
- 4. +UNIT WEIGHT DOES NOT INCLUDE ACCESSORIES (SEE ACCESSORY DRAWINGS)
- 5. MAKE-UP WATER PRESSURE 20 psi MIN [137 kPa], 50 psi MAX [344 kPa]
- 6. \*-APPROXIMATE DIMENSIONS DO NOT USE FOR PRE-FABRICATION OF CONNECTING PIPING
- 7. 3/4" [19mm] DIA. MOUNTING HOLES. REFER TO RECOMMENDED STEEL SUPPORT DRAWING.
- 8. DIMENSIONS LISTED AS FOLLOWS:

ENGLISH FT-IN METRIC [mm]

FACE D