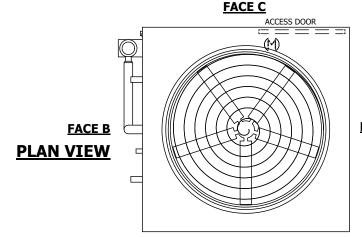

## NOTES:

- 1. (M)- FAN MOTOR LOCATION
- 2. HÉAVIEST SECTION IS UPPER SECTION
- 3. MPT DENOTES MALE PIPE THREAD
  FPT DENOTES FEMALE PIPE THREAD
  BFW DENOTES BEVELED FOR WELDING
  GVD DENOTES GROOVED
  FLG DENOTES FLANGE
  PE DENOTES PLAIN END
- 4. +UNIT WEIGHT DOES NOT INCLUDE ACCESSORIES (SEE ACCESSORY DRAWINGS)
- 5. MAKE-UP WATER PRESSURE 20 psi MIN [137 kPa], 50 psi MAX [344 kPa]
- 6. \*-APPROXIMATE DIMENSIONS DO NOT USE FOR PRE-FABRICATION OF CONNECTING PIPING
- 7. 3/4" [19mm] DIA. MOUNTING HOLES. REFER TO RECOMMENDED STEEL SUPPORT DRAWING.
- 8. DIMENSIONS LISTED AS FOLLOWS:

ENGLISH FT-IN METRIC [mm]

FACE D