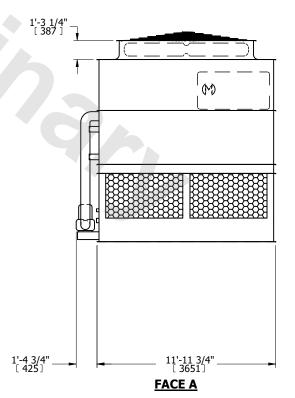

## NOTES:

- 1. (M)- FAN MOTOR LOCATION
- 2. HEAVIEST SECTION IS UPPER SECTION
- 3. MPT DENOTES MALE PIPE THREAD
  FPT DENOTES FEMALE PIPE THREAD
  BFW DENOTES BEVELED FOR WELDING
  GVD DENOTES GROOVED
  FLG DENOTES FLANGE
  PE DENOTES PLAIN END
- 4. +UNIT WEIGHT DOES NOT INCLUDE ACCESSORIES (SEE ACCESSORY DRAWINGS)
- 5. MAKE-UP WATER PRESSURE 20 psi MIN [137 kPa], 50 psi MAX [344 kPa]
- 6. \*-APPROXIMATE DIMENSIONS DO NOT USE FOR PRE-FABRICATION OF CONNECTING PIPING
- 7. 3/4" [19mm] DIA. MOUNTING HOLES. REFER TO RECOMMENDED STEEL SUPPORT DRAWING.
- 8. DIMENSIONS LISTED AS FOLLOWS: ENGLISH FT-IN METRIC [mm]