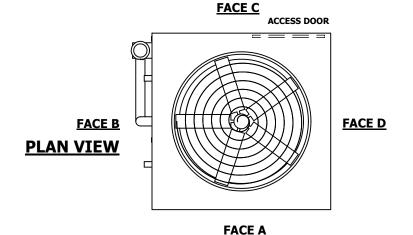

## NOTES:

- 1. (M)- FAN MOTOR LOCATION
- 2. HEAVIEST SECTION IS UPPER SECTION
- 3. MPT DENOTES MALE PIPE THREAD
  FPT DENOTES FEMALE PIPE THREAD
  BFW DENOTES BEVELED FOR WELDING
  GVD DENOTES GROOVED
  FLG DENOTES FLANGE
  PE DENOTES PLAIN END
- 4. +UNIT WEIGHT DOES NOT INCLUDE ACCESSORIES (SEE ACCESSORY DRAWINGS)
- 5. MAKE-UP WATER PRESSURE 20 psi MIN [137 kPa], 50 psi MAX [344 kPa]
- 6. \*-APPROXIMATE DIMENSIONS DO NOT USE FOR PRE-FABRICATION OF CONNECTING PIPING
- 7. 3/4" [19mm] DIA. MOUNTING HOLES. REFER TO RECOMMENDED STEEL SUPPORT DRAWING.
- 8. DIMENSIONS LISTED AS FOLLOWS: ENGLISH FT-IN METRIC [mm]