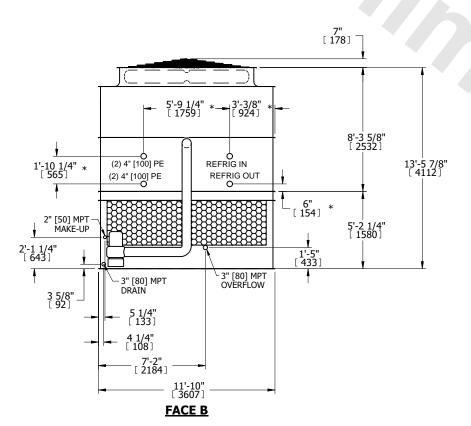

## NOTES:

- 1. (M)- FAN MOTOR LOCATION
- 2. HEAVIEST SECTION IS UPPER SECTION
- 3. MPT DENOTES MALE PIPE THREAD
  FPT DENOTES FEMALE PIPE THREAD
  BFW DENOTES BEVELED FOR WELDING
  GVD DENOTES GROOVED
  FLG DENOTES FLANGE
  PE DENOTES PLAIN END
- 4. +UNIT WEIGHT DOES NOT INCLUDE ACCESSORIES (SEE ACCESSORY DRAWINGS)
- 5. MAKE-UP WATER PRESSURE 20 psi MIN [137 kPa], 50 psi MAX [344 kPa]
- 6. \*-APPROXIMATE DIMENSIONS DO NOT USE FOR PRE-FABRICATION OF CONNECTING PIPING
- 7. 3/4" [19mm] DIA. MOUNTING HOLES. REFER TO RECOMMENDED STEEL SUPPORT DRAWING.
- 8. DIMENSIONS LISTED AS FOLLOWS: ENGLISH FT-IN METRIC [mm]

SHIPPING WEIGHT

16820 lbs+ [7630] kg+

OPERATING WEIGHT

23430 lbs+ [10630] kg+

HEAVIEST SECTION WEIGHT

14110 lbs+ [6405] kg+

NO. OF SHIPPING SECTIONS

DRAWN BY: