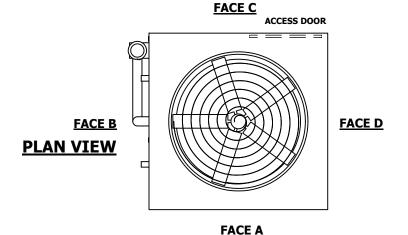

## NOTES:

- 1. (M)- FAN MOTOR LOCATION
- 2. HEAVIEST SECTION IS UPPER SECTION
- 3. MPT DENOTES MALE PIPE THREAD
  FPT DENOTES FEMALE PIPE THREAD
  BFW DENOTES BEVELED FOR WELDING
  GVD DENOTES GROOVED
  FLG DENOTES FLANGE
  PE DENOTES PLAIN END
- 4. +UNIT WEIGHT DOES NOT INCLUDE ACCESSORIES (SEE ACCESSORY DRAWINGS)
- 5. MAKE-UP WATER PRESSURE 20 psi MIN [137 kPa], 50 psi MAX [344 kPa]
- 6. \*-APPROXIMATE DIMENSIONS DO NOT USE FOR PRE-FABRICATION OF CONNECTING PIPING
- 7. 3/4" [19mm] DIA. MOUNTING HOLES. REFER TO RECOMMENDED STEEL SUPPORT DRAWING.
- 8. DIMENSIONS LISTED AS FOLLOWS: ENGLISH FT-IN METRIC [mm]