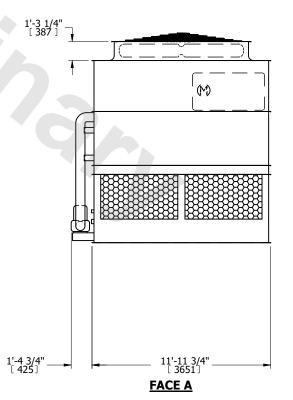

## NOTES:

- 1. (M)- FAN MOTOR LOCATION
- 2. HEAVIEST SECTION IS UPPER SECTION
- 3. MPT DENOTES MALE PIPE THREAD
  FPT DENOTES FEMALE PIPE THREAD
  BFW DENOTES BEVELED FOR WELDING
  GVD DENOTES GROOVED
  FLG DENOTES FLANGE
  PE DENOTES PLAIN END
- 4. +UNIT WEIGHT DOES NOT INCLUDE ACCESSORIES (SEE ACCESSORY DRAWINGS)
- 5. MAKE-UP WATER PRESSURE 20 psi MIN [137 kPa], 50 psi MAX [344 kPa]
- 6. \*-APPROXIMATE DIMENSIONS DO NOT USE FOR PRE-FABRICATION OF CONNECTING PIPING
- 7. 3/4" [19mm] DIA. MOUNTING HOLES. REFER TO RECOMMENDED STEEL SUPPORT DRAWING.
- 8. DIMENSIONS LISTED AS FOLLOWS: ENGLISH FT-IN METRIC [mm]

SHIPPING WEIGHT