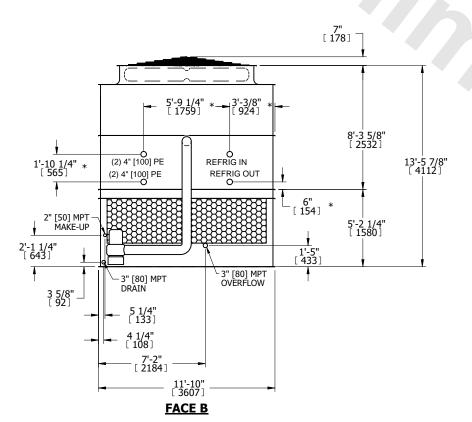

## NOTES:

- 1. (M)- FAN MOTOR LOCATION
- 2. HEAVIEST SECTION IS UPPER SECTION
- 3. MPT DENOTES MALE PIPE THREAD
  FPT DENOTES FEMALE PIPE THREAD
  BFW DENOTES BEVELED FOR WELDING
  GVD DENOTES GROOVED
  FLG DENOTES FLANGE
  PE DENOTES PLAIN END
- 4. +UNIT WEIGHT DOES NOT INCLUDE ACCESSORIES (SEE ACCESSORY DRAWINGS)
- 5. MAKE-UP WATER PRESSURE 20 psi MIN [137 kPa], 50 psi MAX [344 kPa]
- 6. \*-APPROXIMATE DIMENSIONS DO NOT USE FOR PRE-FABRICATION OF CONNECTING PIPING
- 7. 3/4" [19mm] DIA. MOUNTING HOLES. REFER TO RECOMMENDED STEEL SUPPORT DRAWING.
- 8. DIMENSIONS LISTED AS FOLLOWS: ENGLISH FT-IN METRIC [mm]

SHIPPING WEIGHT