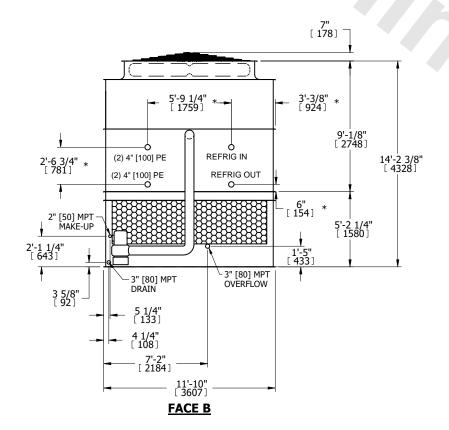

## NOTES:

- 1. (M)- FAN MOTOR LOCATION
- 2. HEAVIEST SECTION IS UPPER SECTION
- 3. MPT DENOTES MALE PIPE THREAD
  FPT DENOTES FEMALE PIPE THREAD
  BFW DENOTES BEVELED FOR WELDING
  GVD DENOTES GROOVED
  FLG DENOTES FLANGE
  PE DENOTES PLAIN END
- 4. +UNIT WEIGHT DOES NOT INCLUDE ACCESSORIES (SEE ACCESSORY DRAWINGS)
- 5. MAKE-UP WATER PRESSURE 20 psi MIN [137 kPa], 50 psi MAX [344 kPa]
- 6. \*-APPROXIMATE DIMENSIONS DO NOT USE FOR PRE-FABRICATION OF CONNECTING PIPING
- 7. 3/4" [19mm] DIA. MOUNTING HOLES. REFER TO RECOMMENDED STEEL SUPPORT DRAWING.
- 8. DIMENSIONS LISTED AS FOLLOWS: ENGLISH FT-IN METRIC [mm]