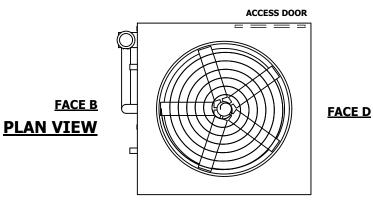

## **FACE C**

**FACE A** 

SHIPPING WEIGHT 20010 lbs+ [9080] kg+

OPERATING WEIGHT

NG T 26810 lbs+ [

26810 lbs+ [12165] kg+

HEAVIEST SECTION WEIGHT

17300 lbs+ [7850] kg+