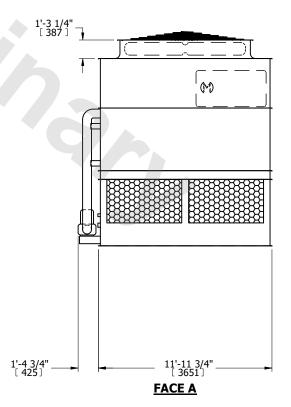

## NOTES:

- 1. (M)- FAN MOTOR LOCATION
- 2. HEAVIEST SECTION IS UPPER SECTION
- 3. MPT DENOTES MALE PIPE THREAD
  FPT DENOTES FEMALE PIPE THREAD
  BFW DENOTES BEVELED FOR WELDING
  GVD DENOTES GROOVED
  FLG DENOTES FLANGE
  PE DENOTES PLAIN END
- 4. +UNIT WEIGHT DOES NOT INCLUDE ACCESSORIES (SEE ACCESSORY DRAWINGS)
- 5. MAKE-UP WATER PRESSURE 20 psi MIN [137 kPa], 50 psi MAX [344 kPa]
- 6. \*-APPROXIMATE DIMENSIONS DO NOT USE FOR PRE-FABRICATION OF CONNECTING PIPING
- 7. 3/4" [19mm] DIA. MOUNTING HOLES. REFER TO RECOMMENDED STEEL SUPPORT DRAWING.
- 8. DIMENSIONS LISTED AS FOLLOWS: ENGLISH FT-IN METRIC [mm]