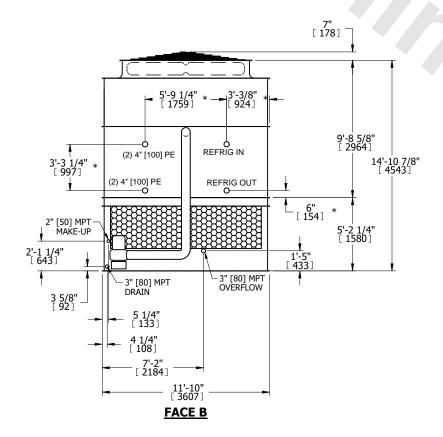

## NOTES:

- 1. (M)- FAN MOTOR LOCATION
- 2. HEAVIEST SECTION IS UPPER SECTION
- 3. MPT DENOTES MALE PIPE THREAD
  FPT DENOTES FEMALE PIPE THREAD
  BFW DENOTES BEVELED FOR WELDING
  GVD DENOTES GROOVED
  FLG DENOTES FLANGE
  PE DENOTES PLAIN END
- 4. +UNIT WEIGHT DOES NOT INCLUDE ACCESSORIES (SEE ACCESSORY DRAWINGS)
- 5. MAKE-UP WATER PRESSURE 20 psi MIN [137 kPa], 50 psi MAX [344 kPa]
- 6. \*-APPROXIMATE DIMENSIONS DO NOT USE FOR PRE-FABRICATION OF CONNECTING PIPING
- 7. 3/4" [19mm] DIA. MOUNTING HOLES. REFER TO RECOMMENDED STEEL SUPPORT DRAWING.
- 8. DIMENSIONS LISTED AS FOLLOWS: ENGLISH FT-IN METRIC [mm]

**FACE D** 

**FACE A** 

SHIPPING WEIGHT 23040 lbs+ [10455] kg+ OPERATING WEIGHT

30020 lbs+ [13620] kg+

HEAVIEST SECTION WEIGHT

20330 lbs+ [9225] kg+

NO. OF SHIPPING SECTIONS

DRAWN BY: