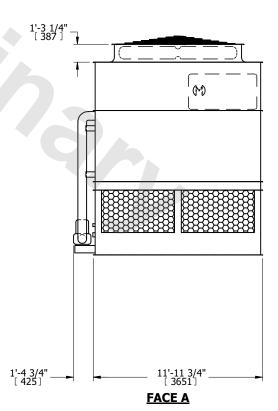

## NOTES:

- 1. (M)- FAN MOTOR LOCATION
- 2. HEAVIEST SECTION IS UPPER SECTION
- 3. MPT DENOTES MALE PIPE THREAD
  FPT DENOTES FEMALE PIPE THREAD
  BFW DENOTES BEVELED FOR WELDING
  GVD DENOTES GROOVED
  FLG DENOTES FLANGE
  PE DENOTES PLAIN END
- 4. +UNIT WEIGHT DOES NOT INCLUDE ACCESSORIES (SEE ACCESSORY DRAWINGS)
- 5. MAKE-UP WATER PRESSURE 20 psi MIN [137 kPa], 50 psi MAX [344 kPa]
- 6. \*-APPROXIMATE DIMENSIONS DO NOT USE FOR PRE-FABRICATION OF CONNECTING PIPING
- 7. 3/4" [19mm] DIA. MOUNTING HOLES. REFER TO RECOMMENDED STEEL SUPPORT DRAWING.
- 8. DIMENSIONS LISTED AS FOLLOWS: ENGLISH FT-IN METRIC [mm]