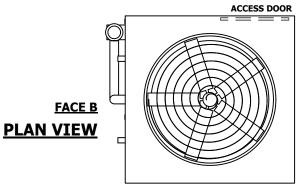

## NOTES:

- 1. (M)- FAN MOTOR LOCATION
- 2. HEAVIEST SECTION IS UPPER SECTION
- 3. MPT DENOTES MALE PIPE THREAD
  FPT DENOTES FEMALE PIPE THREAD
  BFW DENOTES BEVELED FOR WELDING
  GVD DENOTES GROOVED
  FLG DENOTES FLANGE
  PE DENOTES PLAIN END
- 4. +UNIT WEIGHT DOES NOT INCLUDE ACCESSORIES (SEE ACCESSORY DRAWINGS)
- 5. MAKE-UP WATER PRESSURE 20 psi MIN [137 kPa], 50 psi MAX [344 kPa]
- 6. \*-APPROXIMATE DIMENSIONS DO NOT USE FOR PRE-FABRICATION OF CONNECTING PIPING
- 7. 3/4" [19mm] DIA. MOUNTING HOLES. REFER TO RECOMMENDED STEEL SUPPORT DRAWING.
- 8. DIMENSIONS LISTED AS FOLLOWS: ENGLISH FT-IN METRIC [mm]