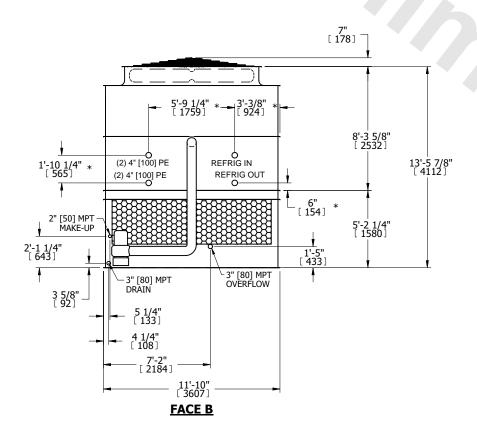

## NOTES:

- 1. (M)- FAN MOTOR LOCATION
- 2. HEAVIEST SECTION IS UPPER SECTION
- 3. MPT DENOTES MALE PIPE THREAD
  FPT DENOTES FEMALE PIPE THREAD
  BFW DENOTES BEVELED FOR WELDING
  GVD DENOTES GROOVED
  FLG DENOTES FLANGE
  PE DENOTES PLAIN END
- 4. +UNIT WEIGHT DOES NOT INCLUDE ACCESSORIES (SEE ACCESSORY DRAWINGS)
- 5. MAKE-UP WATER PRESSURE 20 psi MIN [137 kPa], 50 psi MAX [344 kPa]
- 6. \*-APPROXIMATE DIMENSIONS DO NOT USE FOR PRE-FABRICATION OF CONNECTING PIPING
- 7. 3/4" [19mm] DIA. MOUNTING HOLES. REFER TO RECOMMENDED STEEL SUPPORT DRAWING.
- 8. DIMENSIONS LISTED AS FOLLOWS: ENGLISH FT-IN METRIC [mm]

SHIPPING WEIGHT

17040 lbs+ [7730] kg+

OPERATING WEIGHT

23650 lbs+ [10730] kg+

HEAVIEST SECTION WEIGHT

14330 lbs+ [6500] kg+

NO. OF SHIPPING SECTIONS

DRAWN BY: