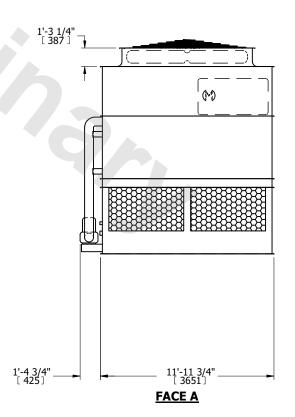

| UNIT    | CONDENSER    |           |
|---------|--------------|-----------|
| MODEL # | eco-ATC-490A | SCALE NTS |

EVAPCO, INC. Evapeo

DWG. # REV. WB3121208-DRC-ST DATE 7/23/2025 SERIAL #

- 1. (M)- FAN MOTOR LOCATION
- 2. HEAVIEST SECTION IS UPPER SECTION
- 3. MPT DENOTES MALE PIPE THREAD FPT DENOTES FEMALE PIPE THREAD BFW DENOTES BEVELED FOR WELDING **GVD DENOTES GROOVED** FLG DENOTES FLANGE PE DENOTES PLAIN END
- 4. +UNIT WEIGHT DOES NOT INCLUDE ACCESSORIES (SEE ACCESSORY DRAWINGS)
- 5. MAKE-UP WATER PRESSURE 20 psi MIN [137 kPa], 50 psi MAX [344 kPa]
- 6. \*-APPROXIMATE DIMENSIONS DO NOT USE FOR PRE-FABRICATION OF CONNECTING
- 7. 3/4" [19mm] DIA. MOUNTING HOLES. REFER TO RECOMMENDED STEEL SUPPORT DRAWING.
- 8. DIMENSIONS LISTED AS FOLLOWS: **ENGLISH FT-IN** METRIC [mm]