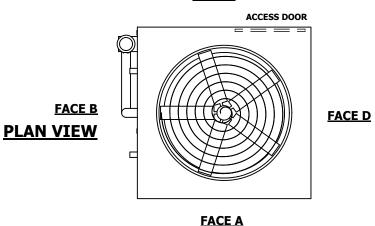

| UNIT    | CONDENSER    |           |
|---------|--------------|-----------|
| MODEL # | eco-ATC-490A | SCALE NTS |

EVAPCO, INC. Evapeo

DWG. # REV. WB3121208-DRC-ST DATE 7/23/2025 SERIAL #

- 1. (M)- FAN MOTOR LOCATION
- 2. HEAVIEST SECTION IS UPPER SECTION
- 3. MPT DENOTES MALE PIPE THREAD FPT DENOTES FEMALE PIPE THREAD BFW DENOTES BEVELED FOR WELDING **GVD DENOTES GROOVED** FLG DENOTES FLANGE PE DENOTES PLAIN END
- 4. +UNIT WEIGHT DOES NOT INCLUDE ACCESSORIES (SEE ACCESSORY DRAWINGS)
- 5. MAKE-UP WATER PRESSURE 20 psi MIN [137 kPa], 50 psi MAX [344 kPa]
- 6. \*-APPROXIMATE DIMENSIONS DO NOT USE FOR PRE-FABRICATION OF CONNECTING
- 7. 3/4" [19mm] DIA. MOUNTING HOLES. REFER TO RECOMMENDED STEEL SUPPORT DRAWING.
- 8. DIMENSIONS LISTED AS FOLLOWS: **ENGLISH FT-IN** METRIC [mm]