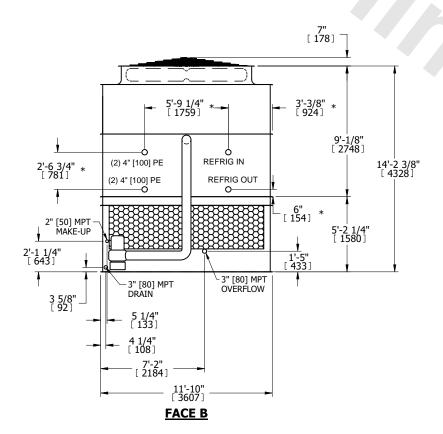

| UNIT    | CONDENSER    |           |
|---------|--------------|-----------|
| MODEL # | eco-ATC-490A | SCALE NTS |

EVAPCO, INC. Evapeo

DWG. # REV. WB3121208-DRC-ST DATE 7/23/2025 SERIAL #

- 1. (M)- FAN MOTOR LOCATION
- 2. HEAVIEST SECTION IS UPPER SECTION
- 3. MPT DENOTES MALE PIPE THREAD FPT DENOTES FEMALE PIPE THREAD BFW DENOTES BEVELED FOR WELDING **GVD DENOTES GROOVED** FLG DENOTES FLANGE PE DENOTES PLAIN END
- 4. +UNIT WEIGHT DOES NOT INCLUDE ACCESSORIES (SEE ACCESSORY DRAWINGS)
- 5. MAKE-UP WATER PRESSURE 20 psi MIN [137 kPa], 50 psi MAX [344 kPa]
- 6. \*-APPROXIMATE DIMENSIONS DO NOT USE FOR PRE-FABRICATION OF CONNECTING
- 7. 3/4" [19mm] DIA. MOUNTING HOLES. REFER TO RECOMMENDED STEEL SUPPORT DRAWING.
- 8. DIMENSIONS LISTED AS FOLLOWS: **ENGLISH FT-IN** METRIC [mm]